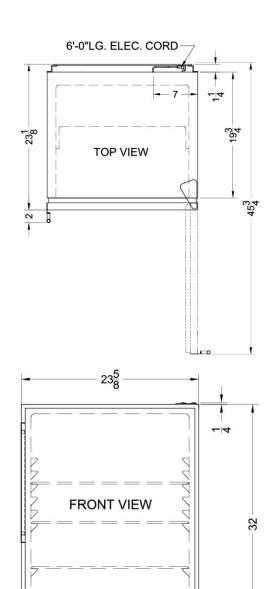

# **ALB751**

32.25" x 23.63" x 23.5" (H x W x D)

ADA compliant built-in undercounter all-refrigerator for general purpose use, auto defrost w/SS door frame for panel inserts and white cabinet

### **ALB751 Specifications:**

| Overview                                                                                                                                                                        |                                                   |  |  |
|---------------------------------------------------------------------------------------------------------------------------------------------------------------------------------|---------------------------------------------------|--|--|
| Height of Cabinet                                                                                                                                                               | 32.0" (81 cm)                                     |  |  |
| Height to Hinge Cap                                                                                                                                                             | 32.25" (82 cm)                                    |  |  |
| Width                                                                                                                                                                           | 23.63" (60 cm)                                    |  |  |
| Depth                                                                                                                                                                           | 23.5" (60 cm)                                     |  |  |
| Depth with Handle                                                                                                                                                               | 25.13" (64 cm)                                    |  |  |
| Depth with door at 90°                                                                                                                                                          | 45.63" (116 cm)                                   |  |  |
| Capacity                                                                                                                                                                        | 5.5 cu.ft. (156 L)                                |  |  |
| Defrost Type                                                                                                                                                                    | Automatic                                         |  |  |
| Door                                                                                                                                                                            | Panel-Ready                                       |  |  |
| Cabinet                                                                                                                                                                         | White                                             |  |  |
| US Electrical Safety                                                                                                                                                            | UL                                                |  |  |
| Canadian Electrical<br>Safety                                                                                                                                                   | ULC                                               |  |  |
| Energy Usage/Year                                                                                                                                                               | 405.0kWh/year                                     |  |  |
| Amps                                                                                                                                                                            | 1.3                                               |  |  |
| Voltage/Frequency                                                                                                                                                               | 115 V AC/60 Hz                                    |  |  |
| Weight                                                                                                                                                                          | 100.0 lbs. (45 kg)                                |  |  |
| Parts & Labor Warranty                                                                                                                                                          | 1 Year                                            |  |  |
| Compressor Warranty                                                                                                                                                             | 5 Years                                           |  |  |
| UPC                                                                                                                                                                             | 761101002613                                      |  |  |
| Refrigerator Features                                                                                                                                                           |                                                   |  |  |
| Door Swing                                                                                                                                                                      |                                                   |  |  |
|                                                                                                                                                                                 | RHD                                               |  |  |
| Reversible                                                                                                                                                                      | RHD<br>Yes                                        |  |  |
| Reversible Shelf Type                                                                                                                                                           |                                                   |  |  |
|                                                                                                                                                                                 | Yes                                               |  |  |
| Shelf Type                                                                                                                                                                      | Yes<br>Wire                                       |  |  |
| Shelf Type Shelf Qty                                                                                                                                                            | Yes<br>Wire                                       |  |  |
| Shelf Type Shelf Qty Adjustable Shelves                                                                                                                                         | Yes Wire 3 Yes                                    |  |  |
| Shelf Type Shelf Qty Adjustable Shelves Thermostat Type                                                                                                                         | Yes Wire 3 Yes Dial                               |  |  |
| Shelf Type Shelf Qty Adjustable Shelves Thermostat Type Refrigerant Type                                                                                                        | Yes Wire 3 Yes Dial R134a                         |  |  |
| Shelf Type Shelf Qty Adjustable Shelves Thermostat Type Refrigerant Type Refrigerant Amount                                                                                     | Yes Wire 3 Yes Dial R134a 1.8oz.                  |  |  |
| Shelf Type Shelf Qty Adjustable Shelves Thermostat Type Refrigerant Type Refrigerant Amount High Side PSI                                                                       | Yes Wire 3 Yes Dial R134a 1.80z. 285.0            |  |  |
| Shelf Type Shelf Qty Adjustable Shelves Thermostat Type Refrigerant Type Refrigerant Amount High Side PSI Low Side PSI                                                          | Yes Wire 3 Yes Dial R134a 1.8oz. 285.0 88.0       |  |  |
| Shelf Type Shelf Qty Adjustable Shelves Thermostat Type Refrigerant Type Refrigerant Amount High Side PSI Low Side PSI Level Legs Qty                                           | Yes Wire 3 Yes Dial R134a 1.8oz. 285.0 88.0       |  |  |
| Shelf Type Shelf Qty Adjustable Shelves Thermostat Type Refrigerant Type Refrigerant Amount High Side PSI Low Side PSI Level Legs Qty Interior Light                            | Yes Wire 3 Yes Dial R134a 1.8oz. 285.0 88.0       |  |  |
| Shelf Type Shelf Qty Adjustable Shelves Thermostat Type Refrigerant Type Refrigerant Amount High Side PSI Low Side PSI Level Legs Qty Interior Light Dimensions                 | Yes Wire 3 Yes Dial R134a 1.8oz. 285.0 88.0 4 Yes |  |  |
| Shelf Type Shelf Qty Adjustable Shelves Thermostat Type Refrigerant Type Refrigerant Amount High Side PSI Low Side PSI Level Legs Qty Interior Light Dimensions Interior Height | Yes Wire 3 Yes Dial R134a 1.8oz. 285.0 88.0 4 Yes |  |  |

| Compressor Step Width | 21.0" (53 cm) |
|-----------------------|---------------|
| Compressor Step Depth | 5.5" (14 cm)  |

ELEC. CORD