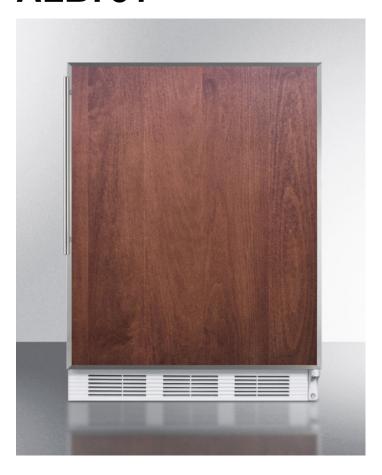

# **ALB751**

32.25" x 23.63" x 23.5" (H x W x D)

ADA compliant built-in undercounter all-refrigerator for general purpose use, auto defrost w/SS door frame for panel inserts and white cabinet

#### **Highlights:**

Includes adjustable glass shelves for flexible storage 32 inch height for lower ADA counters

Flexible design allows built-in or freestanding use

#### **Product Features:**

| ADA compliant                | 32 inch height fits under standard ADA counters                                                                                                                                         |  |
|------------------------------|-----------------------------------------------------------------------------------------------------------------------------------------------------------------------------------------|--|
| Slim undercounter dimensions | Less than 24 inches wide to fit tight spaces                                                                                                                                            |  |
| Built-in capable             | Make the best use of space by installing your appliance under the counter and flush with other cabinets                                                                                 |  |
| Fully finished white cabinet | Allows the refrigerator to be used freestanding                                                                                                                                         |  |
| Stainless steel door frame   | Two-piece U-shaped door frame in stainless steel accepts slide-in panels (sized 23" W $\times$ 28" H), allowing users to create a custom look to match or complement adjacent cabinetry |  |
| Automatic defrost            | Low maintenance design for easy operation                                                                                                                                               |  |
| Adjustable shelves           | Rearrange your refrigerator space to accommodate all shapes and sizes or remove shelves for a simple clean-up                                                                           |  |
| One piece interior liner     | Enjoy easy clean-up with a seamless liner that won't hold a mess in hidden crevices                                                                                                     |  |
| Hidden evaporator            | Cold wall design with hidden evaporator and seamless interior                                                                                                                           |  |