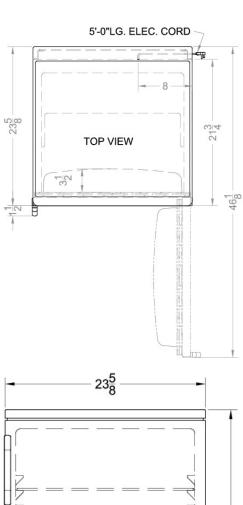

#### FF67 Specifications:

| Overview                                                                                                                |                                          |  |
|-------------------------------------------------------------------------------------------------------------------------|------------------------------------------|--|
| Height of Cabinet                                                                                                       | 33.5" (85 cm)                            |  |
| Width                                                                                                                   | 23.63" (60 cm)                           |  |
| Depth                                                                                                                   | 23.5" (60 cm)                            |  |
| Depth with Handle                                                                                                       | 25.13" (64 cm)                           |  |
| Depth with door at 90°                                                                                                  | 46.13" (117 cm)                          |  |
| Capacity                                                                                                                | 5.5 cu.ft. (156 L)                       |  |
| Defrost Type                                                                                                            | Automatic                                |  |
| Door                                                                                                                    | White                                    |  |
| Cabinet                                                                                                                 | White                                    |  |
| US Electrical Safety                                                                                                    | UL                                       |  |
| Canadian Electrical<br>Safety                                                                                           | ULC                                      |  |
| Sanitation                                                                                                              | ETL-S                                    |  |
| Amps                                                                                                                    | 1.3                                      |  |
| Weight                                                                                                                  | 100.0 lbs. (45 kg)                       |  |
| Parts & Labor Warranty                                                                                                  | 1 Year                                   |  |
| Compressor Warranty                                                                                                     | 5 Years                                  |  |
| UPC                                                                                                                     | 761101006208                             |  |
| Refrigerator Features                                                                                                   |                                          |  |
| Door Swing                                                                                                              | RHD                                      |  |
| Reversible                                                                                                              | Yes                                      |  |
| Crisper Qty                                                                                                             | 1                                        |  |
| Crisper Finish                                                                                                          | Opaque                                   |  |
| Crisper Cover                                                                                                           | Glass                                    |  |
| Shelf Type                                                                                                              | Wire                                     |  |
| Shelf Qty                                                                                                               | 3                                        |  |
| Full Door Shelf Qty                                                                                                     | 3                                        |  |
| Adjustable Shelves                                                                                                      |                                          |  |
| Adjustable Officives                                                                                                    | Yes                                      |  |
| Thermostat Type                                                                                                         | Yes<br>Dial                              |  |
|                                                                                                                         |                                          |  |
| Thermostat Type                                                                                                         | Dial                                     |  |
| Thermostat Type Refrigerant Type                                                                                        | Dial<br>R134a                            |  |
| Thermostat Type Refrigerant Type Refrigerant Amount                                                                     | Dial<br>R134a<br>1.8oz.                  |  |
| Thermostat Type Refrigerant Type Refrigerant Amount High Side PSI                                                       | Dial<br>R134a<br>1.8oz.<br>285.0         |  |
| Thermostat Type Refrigerant Type Refrigerant Amount High Side PSI Low Side PSI                                          | Dial<br>R134a<br>1.8oz.<br>285.0<br>70.0 |  |
| Thermostat Type Refrigerant Type Refrigerant Amount High Side PSI Low Side PSI Level Legs Qty                           | Dial<br>R134a<br>1.8oz.<br>285.0<br>70.0 |  |
| Thermostat Type Refrigerant Type Refrigerant Amount High Side PSI Low Side PSI Level Legs Qty Interior Light            | Dial<br>R134a<br>1.8oz.<br>285.0<br>70.0 |  |
| Thermostat Type Refrigerant Type Refrigerant Amount High Side PSI Low Side PSI Level Legs Qty Interior Light Dimensions | Dial R134a 1.8oz. 285.0 70.0 4 Yes       |  |

| Interior Depth         | 17.0" (43 cm) |
|------------------------|---------------|
| Compressor Step Height | 7.0" (18 cm)  |
| Compressor Step Width  | 20.0" (51 cm) |
| Compressor Step Depth  | 6.0" (15 cm)  |