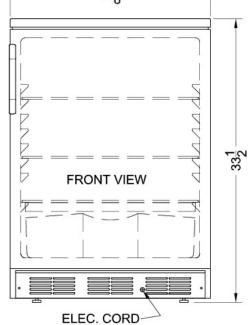

#### FF67 Specifications:

| Overview                                                                                                                |                                          |  |
|-------------------------------------------------------------------------------------------------------------------------|------------------------------------------|--|
| Height of Cabinet                                                                                                       | 33.5" (85 cm)                            |  |
| Width                                                                                                                   | 23.63" (60 cm)                           |  |
| Depth                                                                                                                   | 23.5" (60 cm)                            |  |
| Depth with Handle                                                                                                       | 25.13" (64 cm)                           |  |
| Depth with door at 90°                                                                                                  | 46.13" (117 cm)                          |  |
| Capacity                                                                                                                | 5.5 cu.ft. (156 L)                       |  |
| Defrost Type                                                                                                            | Automatic                                |  |
| Door                                                                                                                    | White                                    |  |
| Cabinet                                                                                                                 | White                                    |  |
| US Electrical Safety                                                                                                    | UL                                       |  |
| Canadian Electrical<br>Safety                                                                                           | ULC                                      |  |
| Sanitation                                                                                                              | ETL-S                                    |  |
| Amps                                                                                                                    | 1.3                                      |  |
| Weight                                                                                                                  | 100.0 lbs. (45 kg)                       |  |
| Parts & Labor Warranty                                                                                                  | 1 Year                                   |  |
| Compressor Warranty                                                                                                     | 5 Years                                  |  |
| UPC                                                                                                                     | 761101006208                             |  |
| Refrigerator Features                                                                                                   |                                          |  |
| Door Swing                                                                                                              | RHD                                      |  |
| Reversible                                                                                                              | Yes                                      |  |
| Crisper Qty                                                                                                             | 1                                        |  |
| Crisper Finish                                                                                                          | Opaque                                   |  |
| Crisper Cover                                                                                                           | Glass                                    |  |
| Shelf Type                                                                                                              | Wire                                     |  |
| Shelf Qty                                                                                                               | 3                                        |  |
| Full Door Shelf Qty                                                                                                     | 3                                        |  |
| Adjustable Shelves                                                                                                      |                                          |  |
| Adjustable Officives                                                                                                    | Yes                                      |  |
| Thermostat Type                                                                                                         | Yes<br>Dial                              |  |
|                                                                                                                         |                                          |  |
| Thermostat Type                                                                                                         | Dial                                     |  |
| Thermostat Type Refrigerant Type                                                                                        | Dial<br>R134a                            |  |
| Thermostat Type Refrigerant Type Refrigerant Amount                                                                     | Dial<br>R134a<br>1.8oz.                  |  |
| Thermostat Type Refrigerant Type Refrigerant Amount High Side PSI                                                       | Dial<br>R134a<br>1.8oz.<br>285.0         |  |
| Thermostat Type Refrigerant Type Refrigerant Amount High Side PSI Low Side PSI                                          | Dial<br>R134a<br>1.8oz.<br>285.0<br>70.0 |  |
| Thermostat Type Refrigerant Type Refrigerant Amount High Side PSI Low Side PSI Level Legs Qty                           | Dial<br>R134a<br>1.8oz.<br>285.0<br>70.0 |  |
| Thermostat Type Refrigerant Type Refrigerant Amount High Side PSI Low Side PSI Level Legs Qty Interior Light            | Dial<br>R134a<br>1.8oz.<br>285.0<br>70.0 |  |
| Thermostat Type Refrigerant Type Refrigerant Amount High Side PSI Low Side PSI Level Legs Qty Interior Light Dimensions | Dial R134a 1.8oz. 285.0 70.0 4 Yes       |  |

| Interior Depth         | 17.0" (43 cm) |
|------------------------|---------------|
| Compressor Step Height | 7.0" (18 cm)  |
| Compressor Step Width  | 20.0" (51 cm) |
| Compressor Step Depth  | 6.0" (15 cm)  |