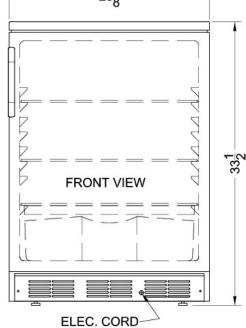

### FF6 Specifications:

| Overview                                                                                                                                                                            |                                                           |  |
|-------------------------------------------------------------------------------------------------------------------------------------------------------------------------------------|-----------------------------------------------------------|--|
| Height of Cabinet                                                                                                                                                                   | 33.5" (85 cm)                                             |  |
| Width                                                                                                                                                                               | 23.63" (60 cm)                                            |  |
| Depth                                                                                                                                                                               | 23.5" (60 cm)                                             |  |
| Depth with Handle                                                                                                                                                                   | 25.13" (64 cm)                                            |  |
| Depth with door at 90°                                                                                                                                                              | 46.13" (117 cm)                                           |  |
| Capacity                                                                                                                                                                            | 5.5 cu.ft. (156 L)                                        |  |
| Defrost Type                                                                                                                                                                        | Automatic                                                 |  |
| Door                                                                                                                                                                                | White                                                     |  |
| Cabinet                                                                                                                                                                             | White                                                     |  |
| US Electrical Safety                                                                                                                                                                | UL                                                        |  |
| Canadian Electrical<br>Safety                                                                                                                                                       | ULC                                                       |  |
| Amps                                                                                                                                                                                | 1.3                                                       |  |
| Voltage/Frequency                                                                                                                                                                   | 115 V AC/60 Hz                                            |  |
| Weight                                                                                                                                                                              | 100.0 lbs. (45 kg)                                        |  |
| Parts & Labor Warranty                                                                                                                                                              | 1 Year                                                    |  |
| Compressor Warranty                                                                                                                                                                 | 5 Years                                                   |  |
| UPC                                                                                                                                                                                 | 761101001388                                              |  |
| Refrigerator Features                                                                                                                                                               |                                                           |  |
| Door Swing                                                                                                                                                                          | RHD                                                       |  |
| Reversible                                                                                                                                                                          | Yes                                                       |  |
| Crisper Qty                                                                                                                                                                         | 1                                                         |  |
| Crisper Finish                                                                                                                                                                      | Opaque                                                    |  |
| Crisper Cover                                                                                                                                                                       |                                                           |  |
| Chiopol Cotton                                                                                                                                                                      | Glass                                                     |  |
| Shelf Type                                                                                                                                                                          | Glass<br>Wire                                             |  |
| •                                                                                                                                                                                   |                                                           |  |
| Shelf Type                                                                                                                                                                          | Wire                                                      |  |
| Shelf Type Shelf Qty                                                                                                                                                                | Wire 3                                                    |  |
| Shelf Type Shelf Qty Full Door Shelf Qty                                                                                                                                            | Wire<br>3<br>3                                            |  |
| Shelf Type Shelf Qty Full Door Shelf Qty Adjustable Shelves                                                                                                                         | Wire 3 3 Yes                                              |  |
| Shelf Type Shelf Qty Full Door Shelf Qty Adjustable Shelves Thermostat Type                                                                                                         | Wire 3 3 Yes Dial                                         |  |
| Shelf Type Shelf Qty Full Door Shelf Qty Adjustable Shelves Thermostat Type Refrigerant Type                                                                                        | Wire 3 3 Yes Dial R134a                                   |  |
| Shelf Type Shelf Qty Full Door Shelf Qty Adjustable Shelves Thermostat Type Refrigerant Type Refrigerant Amount                                                                     | Wire 3 3 Yes Dial R134a 1.8oz.                            |  |
| Shelf Type Shelf Qty Full Door Shelf Qty Adjustable Shelves Thermostat Type Refrigerant Type Refrigerant Amount High Side PSI                                                       | Wire 3 3 Yes Dial R134a 1.8oz. 285.0                      |  |
| Shelf Type Shelf Qty Full Door Shelf Qty Adjustable Shelves Thermostat Type Refrigerant Type Refrigerant Amount High Side PSI Low Side PSI                                          | Wire  3  3  Yes  Dial  R134a  1.8oz.  285.0  70.0         |  |
| Shelf Type Shelf Qty Full Door Shelf Qty Adjustable Shelves Thermostat Type Refrigerant Type Refrigerant Amount High Side PSI Low Side PSI Level Legs Qty                           | Wire  3  3  Yes  Dial  R134a  1.8oz.  285.0  70.0         |  |
| Shelf Type Shelf Qty Full Door Shelf Qty Adjustable Shelves Thermostat Type Refrigerant Type Refrigerant Amount High Side PSI Low Side PSI Level Legs Qty Interior Light            | Wire  3  3  Yes  Dial  R134a  1.8oz.  285.0  70.0         |  |
| Shelf Type Shelf Qty Full Door Shelf Qty Adjustable Shelves Thermostat Type Refrigerant Type Refrigerant Amount High Side PSI Low Side PSI Level Legs Qty Interior Light Dimensions | Wire  3  3  Yes  Dial  R134a  1.8oz.  285.0  70.0  2  Yes |  |

| Interior Depth         | 17.5" (44 cm) |
|------------------------|---------------|
| Compressor Step Height | 7.0" (18 cm)  |
| Compressor Step Width  | 20.0" (51 cm) |
| Compressor Step Depth  | 6.0" (15 cm)  |