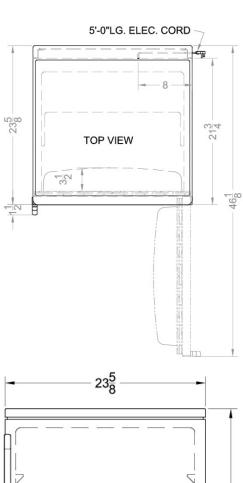

### FF6 Specifications:

| Overview                                                                                                                                                                            |                                                           |  |
|-------------------------------------------------------------------------------------------------------------------------------------------------------------------------------------|-----------------------------------------------------------|--|
| Height of Cabinet                                                                                                                                                                   | 33.5" (85 cm)                                             |  |
| Width                                                                                                                                                                               | 23.63" (60 cm)                                            |  |
| Depth                                                                                                                                                                               | 23.5" (60 cm)                                             |  |
| Depth with Handle                                                                                                                                                                   | 25.13" (64 cm)                                            |  |
| Depth with door at 90°                                                                                                                                                              | 46.13" (117 cm)                                           |  |
| Capacity                                                                                                                                                                            | 5.5 cu.ft. (156 L)                                        |  |
| Defrost Type                                                                                                                                                                        | Automatic                                                 |  |
| Door                                                                                                                                                                                | White                                                     |  |
| Cabinet                                                                                                                                                                             | White                                                     |  |
| US Electrical Safety                                                                                                                                                                | UL                                                        |  |
| Canadian Electrical<br>Safety                                                                                                                                                       | ULC                                                       |  |
| Amps                                                                                                                                                                                | 1.3                                                       |  |
| Voltage/Frequency                                                                                                                                                                   | 115 V AC/60 Hz                                            |  |
| Weight                                                                                                                                                                              | 100.0 lbs. (45 kg)                                        |  |
| Parts & Labor Warranty                                                                                                                                                              | 1 Year                                                    |  |
| Compressor Warranty                                                                                                                                                                 | 5 Years                                                   |  |
| UPC                                                                                                                                                                                 | 761101001388                                              |  |
| Refrigerator Features                                                                                                                                                               |                                                           |  |
| Door Swing                                                                                                                                                                          | RHD                                                       |  |
| Reversible                                                                                                                                                                          | Yes                                                       |  |
| Crisper Qty                                                                                                                                                                         | 1                                                         |  |
| Crisper Finish                                                                                                                                                                      | Opaque                                                    |  |
| Crisper Cover                                                                                                                                                                       |                                                           |  |
| Chiopol Cotton                                                                                                                                                                      | Glass                                                     |  |
| Shelf Type                                                                                                                                                                          | Glass<br>Wire                                             |  |
| •                                                                                                                                                                                   |                                                           |  |
| Shelf Type                                                                                                                                                                          | Wire                                                      |  |
| Shelf Type Shelf Qty                                                                                                                                                                | Wire 3                                                    |  |
| Shelf Type Shelf Qty Full Door Shelf Qty                                                                                                                                            | Wire<br>3<br>3                                            |  |
| Shelf Type Shelf Qty Full Door Shelf Qty Adjustable Shelves                                                                                                                         | Wire 3 3 Yes                                              |  |
| Shelf Type Shelf Qty Full Door Shelf Qty Adjustable Shelves Thermostat Type                                                                                                         | Wire 3 3 Yes Dial                                         |  |
| Shelf Type Shelf Qty Full Door Shelf Qty Adjustable Shelves Thermostat Type Refrigerant Type                                                                                        | Wire 3 3 Yes Dial R134a                                   |  |
| Shelf Type Shelf Qty Full Door Shelf Qty Adjustable Shelves Thermostat Type Refrigerant Type Refrigerant Amount                                                                     | Wire 3 3 Yes Dial R134a 1.8oz.                            |  |
| Shelf Type Shelf Qty Full Door Shelf Qty Adjustable Shelves Thermostat Type Refrigerant Type Refrigerant Amount High Side PSI                                                       | Wire 3 3 Yes Dial R134a 1.8oz. 285.0                      |  |
| Shelf Type Shelf Qty Full Door Shelf Qty Adjustable Shelves Thermostat Type Refrigerant Type Refrigerant Amount High Side PSI Low Side PSI                                          | Wire  3  3  Yes  Dial  R134a  1.8oz.  285.0  70.0         |  |
| Shelf Type Shelf Qty Full Door Shelf Qty Adjustable Shelves Thermostat Type Refrigerant Type Refrigerant Amount High Side PSI Low Side PSI Level Legs Qty                           | Wire  3  3  Yes  Dial  R134a  1.8oz.  285.0  70.0         |  |
| Shelf Type Shelf Qty Full Door Shelf Qty Adjustable Shelves Thermostat Type Refrigerant Type Refrigerant Amount High Side PSI Low Side PSI Level Legs Qty Interior Light            | Wire  3  3  Yes  Dial  R134a  1.8oz.  285.0  70.0         |  |
| Shelf Type Shelf Qty Full Door Shelf Qty Adjustable Shelves Thermostat Type Refrigerant Type Refrigerant Amount High Side PSI Low Side PSI Level Legs Qty Interior Light Dimensions | Wire  3  3  Yes  Dial  R134a  1.8oz.  285.0  70.0  2  Yes |  |

| Interior Depth         | 17.5" (44 cm) |
|------------------------|---------------|
| Compressor Step Height | 7.0" (18 cm)  |
| Compressor Step Width  | 20.0" (51 cm) |
| Compressor Step Depth  | 6.0" (15 cm)  |