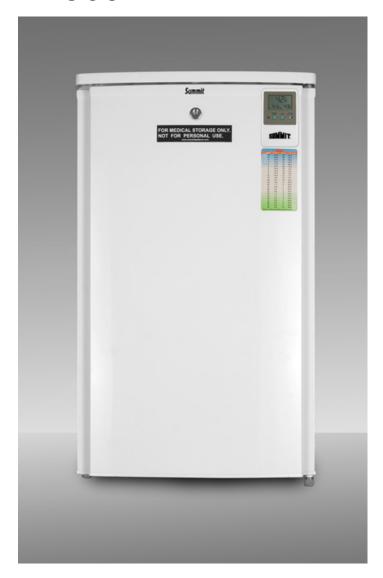

# FF560LMED

34" x 20" x 20.63" (H x W x D)

DISCONTINUED: For a similar model, see the FF511LMED

### **Highlights:**

Fully featured for use in medical and laboratory settings

Compact dimensions fit easily in any setting

Even temperature distribution with an internal fan

#### **Product Features:**

| Compact dimensions                      | Slim width and compact depth for easy placement                                                              |  |
|-----------------------------------------|--------------------------------------------------------------------------------------------------------------|--|
| Fully finished white cabinet            | Allows the refrigerator to be used as a freestanding model                                                   |  |
| Hospital grade cord and plug            | Green dot plug for added safety                                                                              |  |
| Automatic defrost                       | Simplify appliance care by letting your refrigerator defrost itself                                          |  |
| Factory installed lock                  | Keep contents secure with a key lock on the door                                                             |  |
| Alarm with temperature display          | Temperature alarm warns of interior fluctuations while providing an external temperature readout on the door |  |
| Door storage                            | Store large bottles right on the door for easy access                                                        |  |
| Adii note ha tha imaet at was a LELIV o | etopou Manage the interior temperature with ease and accuracy                                                |  |