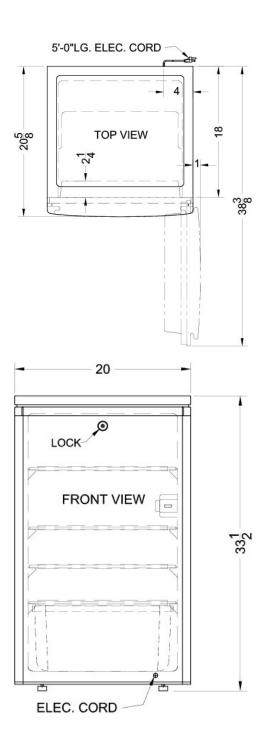

# FF560LMED

34" x 20" x 20.63" (H x W x D)

DISCONTINUED: For a similar model, see the FF511LMED

### **FF560LMED Specifications:**

| Overview               |                    |  |
|------------------------|--------------------|--|
| Height of Cabinet      | 34.0" (86 cm)      |  |
| Width                  | 20.0" (51 cm)      |  |
| Depth                  | 20.63" (52 cm)     |  |
| Depth with door at 90° | 38.38" (97 cm)     |  |
| Capacity               | 4.6 cu.ft. (130 L) |  |
| Defrost Type           | Automatic          |  |
| Door                   | White              |  |
| Cabinet                | White              |  |
| US Electrical Safety   | UL                 |  |
| Voltage/Frequency      | 115 V AC/60 Hz     |  |
| Parts & Labor Warranty | 1 Year             |  |
| Compressor Warranty    | 5 Years            |  |
| Refrigerator Features  |                    |  |
| Door Swing             | RHD                |  |
| Reversible             | Factory Reversible |  |
| Crisper Qty            | 1                  |  |
| Crisper Finish         | Transparent        |  |
| Crisper Cover          | Glass              |  |
| Shelf Type             | Wire               |  |
| Shelf Qty              | 3                  |  |
| Full Door Shelf Qty    | 2                  |  |
| Half Door Shelf Qty    | 2                  |  |
| Adjustable Shelves     | Yes                |  |
| Can Storage            | Yes                |  |
| Thermostat Type        | Dial               |  |
| Fan Type               | Interior           |  |
| Refrigerant Type       | R134a              |  |
| Refrigerant Amount     | 2.01oz.            |  |
| High Side PSI          | 250.0              |  |
| Low Side PSI           | 110.0              |  |
| Level Legs Qty         | 2                  |  |
| Interior Light         | Yes                |  |
| Dimensions             |                    |  |
| Interior Height        | 29.25" (74 cm)     |  |
| Interior Width         | 17.25" (44 cm)     |  |
| Interior Depth         | 16.0" (41 cm)      |  |
|                        |                    |  |