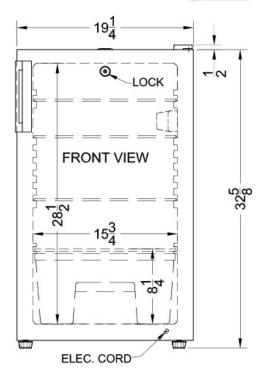

## FF521BL7 Specifications:

| Overview                   |                    |
|----------------------------|--------------------|
| Height of Cabinet          | 33.5" (85 cm)      |
| Height to Hinge Cap        | 34.0" (86 cm)      |
| Width                      | 19.25" (49 cm)     |
| Depth                      | 21.38" (54 cm)     |
| Depth with Handle          | 23.0" (58 cm)      |
| Depth with door at 90°     | 39.5" (100 cm)     |
| Capacity                   | 4.1 cu.ft. (116 L) |
| Defrost Type               | Automatic          |
| Door                       | Black              |
| Cabinet                    | Black              |
| US Electrical Safety       | ETL                |
| Canadian Electrical Safety | ETL-C              |
| Sanitation                 | ETL-S              |
| Amps                       | 1.4                |
| Voltage/Frequency          | 115 V AC/60 Hz     |
| Weight                     | 57.0 lbs. (26 kg)  |
| Parts & Labor Warranty     | 1 Year             |
| Compressor Warranty        | 5 Years            |
| UPC                        | 761101040097       |
| Refrigerator Features      |                    |
| Door Swing                 | RHD                |
| Reversible                 | Yes                |
| Crisper Qty                | 1                  |
| Crisper Finish             | Transparent        |
| Crisper Cover              | Glass              |
| Shelf Type                 | Glass              |
| Shelf Qty                  | 3                  |
| Adjustable Shelves         | Yes                |
| Thermostat Type            | Dial               |
| Refrigerant Type           | R134a              |
| Refrigerant Amount         | 1.75oz.            |
| High Side PSI              | 205.0              |
| Low Side PSI               | 103.0              |
| Level Legs Qty             | 2                  |
| Interior Light             | Yes                |
| Dimensions                 |                    |
| Interior Height            | 28.5" (72 cm)      |
| Interior Width             | 15.75" (40 cm)     |
|                            |                    |

| Interior Depth         | 18.0" (46 cm) |
|------------------------|---------------|
| Compressor Step Height | 8.0" (20 cm)  |
| Compressor Step Width  | 17.0" (43 cm) |
| Compressor Step Depth  | 6.75" (17 cm) |