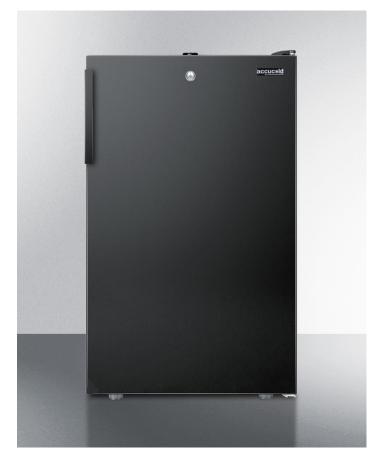

# **FF521BL7**

#### 34" x 19.25" x 21.38" (H x W x D)

Commercially listed 20" wide counter height all-refrigerator, auto defrost with a lock and black exterior

#### **Highlights:**

Counter height all-refrigerator offers full 4.1 cu.ft. capacity

ETL-S listed for commercial use

Slim 20" width is ideal for any setting