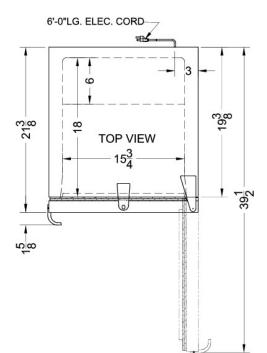

## FF521BL7 Specifications:

| Overview                   |                    |
|----------------------------|--------------------|
| Height of Cabinet          | 33.5" (85 cm)      |
| Height to Hinge Cap        | 34.0" (86 cm)      |
| Width                      | 19.25" (49 cm)     |
| Depth                      | 21.38" (54 cm)     |
| Depth with Handle          | 23.0" (58 cm)      |
| Depth with door at 90°     | 39.5" (100 cm)     |
| Capacity                   | 4.1 cu.ft. (116 L) |
| Defrost Type               | Automatic          |
| Door                       | Black              |
| Cabinet                    | Black              |
| US Electrical Safety       | ETL                |
| Canadian Electrical Safety | ETL-C              |
| Sanitation                 | ETL-S              |
| Amps                       | 1.4                |
| Voltage/Frequency          | 115 V AC/60 Hz     |
| Weight                     | 57.0 lbs. (26 kg)  |
| Parts & Labor Warranty     | 1 Year             |
| Compressor Warranty        | 5 Years            |
| UPC                        | 761101040097       |
| Refrigerator Features      |                    |
| Door Swing                 | RHD                |
| Reversible                 | Yes                |
| Crisper Qty                | 1                  |
| Crisper Finish             | Transparent        |
| Crisper Cover              | Glass              |
| Shelf Type                 | Glass              |
| Shelf Qty                  | 3                  |
| Adjustable Shelves         | Yes                |
| Thermostat Type            | Dial               |
| Refrigerant Type           | R134a              |
| Refrigerant Amount         | 1.75oz.            |
| High Side PSI              | 205.0              |
| Low Side PSI               | 103.0              |
| Level Legs Qty             | 2                  |
| Interior Light             | Yes                |
| Dimensions                 |                    |
| Interior Height            | 28.5" (72 cm)      |
| Interior Width             | 15.75" (40 cm)     |
|                            |                    |

| Interior Depth         | 18.0" (46 cm) |
|------------------------|---------------|
| Compressor Step Height | 8.0" (20 cm)  |
| Compressor Step Width  | 17.0" (43 cm) |
| Compressor Step Depth  | 6.75" (17 cm) |