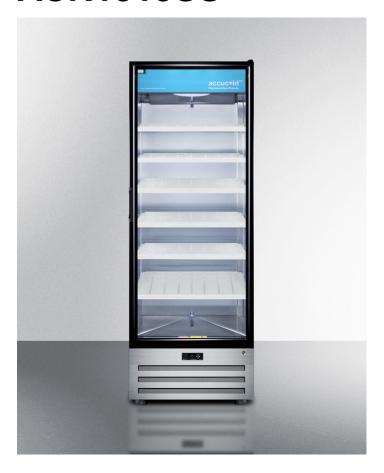

# **ACR1515SS**

79.75" x 27.63" x 24.75" (H x W x D)

DISCONTINUED: Replaced by ACR1718RH

### **Highlights:**

Large 17 cu.ft. capacity with the flexibility of adjustable cantilevered shelving

Accucold™ refrigerator for pharmaceutical storage

Self-closing door and open door alarm ensure items are not accidentally overexposed to warm temperatures

#### **Product Features:**

| Commercially approved                        | ETL-S listed to ANSI-NSF Standard 7                                                                    |
|----------------------------------------------|--------------------------------------------------------------------------------------------------------|
| Large capacity                               | 17 cu.ft. interior for maximum storage convenience                                                     |
| LED lighting                                 | Individual lights in door pane offer a full view of stored contents, with an off switch located inside |
| Automatic defrost                            | Reduced user maintenance with automatic defrost                                                        |
| Stainless steel interior and exterior finish | Cabinet and interior walls are constructed from stainless steel                                        |
| Glass door                                   | Tempered glass door provides heat-safe view of interior contents                                       |
| Factory installed lock                       | Keyed lock for a secure interior                                                                       |
| Adjustable cantilevered shelves              | 6 molded plastic shelves can be arranged in virtually any position to accommodate a variety of sizes   |
| Self-closing door                            | Door automatically closes if left ajar                                                                 |