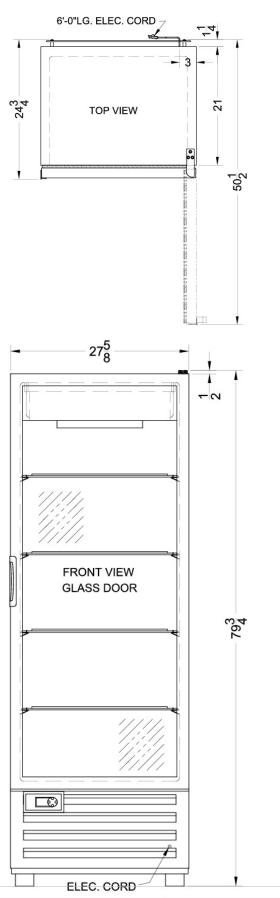

# **ACR1515SS**

79.75" x 27.63" x 24.75" (H x W x D)

DISCONTINUED: Replaced by ACR1718RH

### **ACR1515SS Specifications:**

| Overview                                                                                                   |                                                      |  |
|------------------------------------------------------------------------------------------------------------|------------------------------------------------------|--|
| Height of Cabinet                                                                                          | 79.75" (203 cm)                                      |  |
| Width                                                                                                      | 27.63" (70 cm)                                       |  |
| Depth                                                                                                      | 24.75" (63 cm)                                       |  |
| Depth with door at 90°                                                                                     | 50.5" (128 cm)                                       |  |
| Capacity                                                                                                   | 17.0 cu.ft. (481 L)                                  |  |
| Defrost Type                                                                                               | Automatic                                            |  |
| Door                                                                                                       | Glass                                                |  |
| Cabinet                                                                                                    | Stainless Steel                                      |  |
| US Electrical Safety                                                                                       | ETL                                                  |  |
| Canadian Electrical<br>Safety                                                                              | ETL-C                                                |  |
| Sanitation                                                                                                 | ETL-S                                                |  |
| Amps                                                                                                       | 5.0                                                  |  |
| Voltage/Frequency                                                                                          | 115 V AC/60 Hz                                       |  |
| Weight                                                                                                     | 210.0 lbs. (95 kg)                                   |  |
| Parts & Labor Warranty                                                                                     | 1 Year                                               |  |
| Compressor Warranty                                                                                        | 5 Years                                              |  |
| UPC                                                                                                        | 761101028095                                         |  |
| Refrigerator Features                                                                                      |                                                      |  |
| Door Swing                                                                                                 | RHD                                                  |  |
| Reversible                                                                                                 | Factory Reversible                                   |  |
| Shelf Type                                                                                                 | Wire                                                 |  |
| Shelf Qty                                                                                                  | 6                                                    |  |
| Adjustable Shelves                                                                                         | Yes                                                  |  |
| Gallon Storage                                                                                             | Yes                                                  |  |
| Can Storage                                                                                                | Yes                                                  |  |
| Thermostat Type                                                                                            |                                                      |  |
|                                                                                                            | Digital                                              |  |
| Fan Type                                                                                                   | Digital<br>Interior                                  |  |
| Fan Type Refrigerant Type                                                                                  |                                                      |  |
|                                                                                                            | Interior                                             |  |
| Refrigerant Type                                                                                           | Interior<br>R134a                                    |  |
| Refrigerant Type Refrigerant Amount                                                                        | Interior<br>R134a<br>7.05oz.                         |  |
| Refrigerant Type Refrigerant Amount High Side PSI                                                          | Interior<br>R134a<br>7.05oz.<br>186.0                |  |
| Refrigerant Type Refrigerant Amount High Side PSI Low Side PSI                                             | Interior<br>R134a<br>7.05oz.<br>186.0<br>88.0        |  |
| Refrigerant Type Refrigerant Amount High Side PSI Low Side PSI Interior Light                              | Interior<br>R134a<br>7.05oz.<br>186.0<br>88.0<br>Yes |  |
| Refrigerant Type Refrigerant Amount High Side PSI Low Side PSI Interior Light Temperature Range            | Interior<br>R134a<br>7.05oz.<br>186.0<br>88.0<br>Yes |  |
| Refrigerant Type Refrigerant Amount High Side PSI Low Side PSI Interior Light Temperature Range Dimensions | Interior R134a 7.05oz. 186.0 88.0 Yes 2° to 8°C      |  |