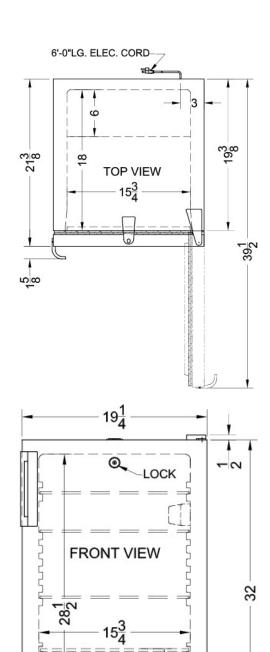

### FF511LBIADA Specifications:

| Overview                                                            |                                       |  |
|---------------------------------------------------------------------|---------------------------------------|--|
| Height of Cabinet                                                   | 32.0" (81 cm)                         |  |
| Height to Hinge Cap                                                 | 32.5" (83 cm)                         |  |
| Width                                                               | 19.25" (49 cm)                        |  |
| Depth                                                               | 21.38" (54 cm)                        |  |
| Depth with Handle                                                   | 23.0" (58 cm)                         |  |
| Depth with door at 90°                                              | 39.5" (100 cm)                        |  |
| Capacity                                                            | 4.1 cu.ft. (116 L)                    |  |
| Defrost Type                                                        | Automatic                             |  |
| Door                                                                | White                                 |  |
| Cabinet                                                             | White                                 |  |
| US Electrical Safety                                                | ETL                                   |  |
| Canadian Electrical Safety                                          | ETL-C                                 |  |
| Amps                                                                | 1.4                                   |  |
| Voltage/Frequency                                                   | 115 V AC/60 Hz                        |  |
| Weight                                                              | 57.0 lbs. (26 kg)                     |  |
| Parts & Labor Warranty                                              | 1 Year                                |  |
| Compressor Warranty                                                 | 5 Years                               |  |
| UPC                                                                 | 761101033938                          |  |
| Refrigerator Features                                               |                                       |  |
| Door Swing                                                          | RHD                                   |  |
| Reversible                                                          | Yes                                   |  |
| Crisper Qty                                                         | 1                                     |  |
| Crisper Finish                                                      | Transparent                           |  |
| Crisper Cover                                                       | Glass                                 |  |
| Shelf Type                                                          | Wire                                  |  |
| Shelf Qty                                                           | 3                                     |  |
| Adjustable Shelves                                                  | Yes                                   |  |
| Thermostat Type                                                     | Dial                                  |  |
| Refrigerant Type                                                    | R134a                                 |  |
|                                                                     |                                       |  |
| Refrigerant Amount                                                  | 1.75oz.                               |  |
| Refrigerant Amount High Side PSI                                    |                                       |  |
|                                                                     | 1.75oz.                               |  |
| High Side PSI                                                       | 1.75oz.<br>205.0                      |  |
| High Side PSI Low Side PSI                                          | 1.75oz.<br>205.0<br>103.0             |  |
| High Side PSI Low Side PSI Level Legs Qty                           | 1.75oz.<br>205.0<br>103.0<br>2        |  |
| High Side PSI Low Side PSI Level Legs Qty Interior Light            | 1.75oz.<br>205.0<br>103.0<br>2        |  |
| High Side PSI Low Side PSI Level Legs Qty Interior Light Dimensions | 1.75oz.<br>205.0<br>103.0<br>2<br>Yes |  |

| Compressor Step Height | 8.0" (20 cm)  |
|------------------------|---------------|
| Compressor Step Width  | 17.0" (43 cm) |
| Compressor Step Depth  | 6.75" (17 cm) |

ELEC. CORD