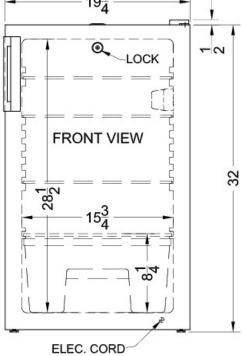

## FF511LBI7PLUSADA Specifications:

| Overview                                                                                                                         |                                                   |  |  |
|----------------------------------------------------------------------------------------------------------------------------------|---------------------------------------------------|--|--|
| Height of Cabinet                                                                                                                | 32.0" (81 cm)                                     |  |  |
| Height to Hinge Cap                                                                                                              | 32.5" (83 cm)                                     |  |  |
| Width                                                                                                                            | 19.25" (49 cm)                                    |  |  |
| Depth                                                                                                                            | 21.38" (54 cm)                                    |  |  |
| Depth with Handle                                                                                                                | 23.0" (58 cm)                                     |  |  |
| Depth with door at 90°                                                                                                           | 39.5" (100 cm)                                    |  |  |
| Capacity                                                                                                                         | 4.1 cu.ft. (116 L)                                |  |  |
| Defrost Type                                                                                                                     | Automatic                                         |  |  |
| Door                                                                                                                             | White                                             |  |  |
| Cabinet                                                                                                                          | White                                             |  |  |
| US Electrical Safety                                                                                                             | ETL                                               |  |  |
| Canadian Electrical<br>Safety                                                                                                    | ETL-C                                             |  |  |
| Sanitation                                                                                                                       | ETL-S                                             |  |  |
| Amps                                                                                                                             | 1.4                                               |  |  |
| Voltage/Frequency                                                                                                                | 115 V AC/60 Hz                                    |  |  |
| Weight                                                                                                                           | 64.0 lbs. (29 kg)                                 |  |  |
| Parts & Labor Warranty                                                                                                           | 1 Year                                            |  |  |
| Compressor Warranty                                                                                                              | 5 Years                                           |  |  |
| UPC                                                                                                                              | 761101033921                                      |  |  |
| Refrigerator Features                                                                                                            |                                                   |  |  |
| Door Swing                                                                                                                       | RHD                                               |  |  |
| Reversible                                                                                                                       | Factory Reversible                                |  |  |
| Shelf Type                                                                                                                       | Wire                                              |  |  |
| Shelf Qty                                                                                                                        |                                                   |  |  |
|                                                                                                                                  | 3                                                 |  |  |
| Adjustable Shelves                                                                                                               | 3<br>Yes                                          |  |  |
| Adjustable Shelves Thermostat Type                                                                                               |                                                   |  |  |
|                                                                                                                                  | Yes                                               |  |  |
| Thermostat Type                                                                                                                  | Yes<br>Dial                                       |  |  |
| Thermostat Type Fan Type                                                                                                         | Yes Dial Interior                                 |  |  |
| Thermostat Type Fan Type Refrigerant Type                                                                                        | Yes Dial Interior R134a                           |  |  |
| Thermostat Type Fan Type Refrigerant Type Refrigerant Amount                                                                     | Yes Dial Interior R134a 1.75oz.                   |  |  |
| Thermostat Type Fan Type Refrigerant Type Refrigerant Amount High Side PSI                                                       | Yes                                               |  |  |
| Thermostat Type Fan Type Refrigerant Type Refrigerant Amount High Side PSI Low Side PSI                                          | Yes Dial Interior R134a 1.75oz. 205.0 103.0       |  |  |
| Thermostat Type Fan Type Refrigerant Type Refrigerant Amount High Side PSI Low Side PSI Level Legs Qty                           | Yes Dial Interior R134a 1.75oz. 205.0 103.0 2     |  |  |
| Thermostat Type Fan Type Refrigerant Type Refrigerant Amount High Side PSI Low Side PSI Level Legs Qty Interior Light            | Yes Dial Interior R134a 1.75oz. 205.0 103.0 2     |  |  |
| Thermostat Type Fan Type Refrigerant Type Refrigerant Amount High Side PSI Low Side PSI Level Legs Qty Interior Light Dimensions | Yes Dial Interior R134a 1.75oz. 205.0 103.0 2 Yes |  |  |

Interior Depth

| Compre | ssor Step Height | 8.0" (20 cm)  |
|--------|------------------|---------------|
| Compre | ssor Step Width  | 17.0" (43 cm) |
| Compre | ssor Step Depth  | 6.75" (17 cm) |

18.0" (46 cm)