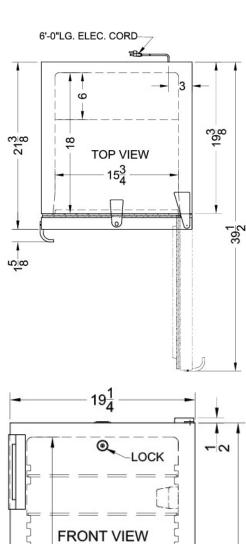

## FF511LBI7PLUSADA Specifications:

| Overview                                                                                                                         |                                                   |  |  |
|----------------------------------------------------------------------------------------------------------------------------------|---------------------------------------------------|--|--|
| Height of Cabinet                                                                                                                | 32.0" (81 cm)                                     |  |  |
| Height to Hinge Cap                                                                                                              | 32.5" (83 cm)                                     |  |  |
| Width                                                                                                                            | 19.25" (49 cm)                                    |  |  |
| Depth                                                                                                                            | 21.38" (54 cm)                                    |  |  |
| Depth with Handle                                                                                                                | 23.0" (58 cm)                                     |  |  |
| Depth with door at 90°                                                                                                           | 39.5" (100 cm)                                    |  |  |
| Capacity                                                                                                                         | 4.1 cu.ft. (116 L)                                |  |  |
| Defrost Type                                                                                                                     | Automatic                                         |  |  |
| Door                                                                                                                             | White                                             |  |  |
| Cabinet                                                                                                                          | White                                             |  |  |
| US Electrical Safety                                                                                                             | ETL                                               |  |  |
| Canadian Electrical<br>Safety                                                                                                    | ETL-C                                             |  |  |
| Sanitation                                                                                                                       | ETL-S                                             |  |  |
| Amps                                                                                                                             | 1.4                                               |  |  |
| Voltage/Frequency                                                                                                                | 115 V AC/60 Hz                                    |  |  |
| Weight                                                                                                                           | 64.0 lbs. (29 kg)                                 |  |  |
| Parts & Labor Warranty                                                                                                           | 1 Year                                            |  |  |
| Compressor Warranty                                                                                                              | 5 Years                                           |  |  |
| UPC                                                                                                                              | 761101033921                                      |  |  |
| Refrigerator Features                                                                                                            |                                                   |  |  |
| Door Swing                                                                                                                       | RHD                                               |  |  |
| Reversible                                                                                                                       | Factory Reversible                                |  |  |
| Shelf Type                                                                                                                       | Wire                                              |  |  |
| Shelf Qty                                                                                                                        |                                                   |  |  |
|                                                                                                                                  | 3                                                 |  |  |
| Adjustable Shelves                                                                                                               | 3<br>Yes                                          |  |  |
| Adjustable Shelves Thermostat Type                                                                                               |                                                   |  |  |
|                                                                                                                                  | Yes                                               |  |  |
| Thermostat Type                                                                                                                  | Yes<br>Dial                                       |  |  |
| Thermostat Type Fan Type                                                                                                         | Yes Dial Interior                                 |  |  |
| Thermostat Type Fan Type Refrigerant Type                                                                                        | Yes Dial Interior R134a                           |  |  |
| Thermostat Type Fan Type Refrigerant Type Refrigerant Amount                                                                     | Yes Dial Interior R134a 1.75oz.                   |  |  |
| Thermostat Type Fan Type Refrigerant Type Refrigerant Amount High Side PSI                                                       | Yes                                               |  |  |
| Thermostat Type Fan Type Refrigerant Type Refrigerant Amount High Side PSI Low Side PSI                                          | Yes Dial Interior R134a 1.75oz. 205.0 103.0       |  |  |
| Thermostat Type Fan Type Refrigerant Type Refrigerant Amount High Side PSI Low Side PSI Level Legs Qty                           | Yes Dial Interior R134a 1.75oz. 205.0 103.0 2     |  |  |
| Thermostat Type Fan Type Refrigerant Type Refrigerant Amount High Side PSI Low Side PSI Level Legs Qty Interior Light            | Yes Dial Interior R134a 1.75oz. 205.0 103.0 2     |  |  |
| Thermostat Type Fan Type Refrigerant Type Refrigerant Amount High Side PSI Low Side PSI Level Legs Qty Interior Light Dimensions | Yes Dial Interior R134a 1.75oz. 205.0 103.0 2 Yes |  |  |

Interior Depth

| Compre | ssor Step Height | 8.0" (20 cm)  |
|--------|------------------|---------------|
| Compre | ssor Step Width  | 17.0" (43 cm) |
| Compre | ssor Step Depth  | 6.75" (17 cm) |

18.0" (46 cm)