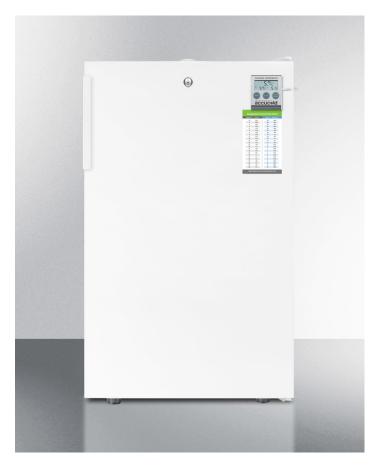

# FF511LBI7PLUSADA

32.5" x 19.25" x 21.38" (H x W x D)

ADA compliant commercially listed 20" wide built-in undercounter all-refrigerator, auto defrost with an internal fan, thermometer, and lock

### **Highlights:**

Commercially listed to NSF-7 standards

32" height fits under lower ADA compliant counters

Flexible design allows built-in or freestanding use in 20" wide spaces

#### **Product Features:**

| ADA compliant                             | 32" high to fit under lower ADA compliant counters                         |
|-------------------------------------------|----------------------------------------------------------------------------|
| Commercially listed                       | ETL-S listed to NSF standards for commercial use                           |
| Slim 20" width                            | Full 4.1 cu.ft. capacity inside conveniently slim footprint                |
| Built-in capable                          | Make the best use of space by installing your appliance under the counter  |
| Hospital grade cord with 'green dot' plug | Secure three-pronged cord for added unit safety                            |
| Thermometer                               | Thermometer provides external readout of current and high/low temperatures |
| Internal fan with heat sink               | Fan-forced cooling helps the unit stay evenly cooled from top to bottom    |
| Factory installed lock                    | Top-mounted for convenient security                                        |
| Fully finished white cabinet              | Allows the unit to be used freestanding                                    |