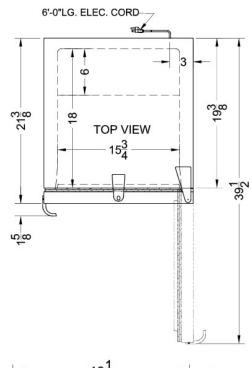

### FF511L7 Specifications:

| Overview                                                                                                                                                                                               |                                                                     |  |  |
|--------------------------------------------------------------------------------------------------------------------------------------------------------------------------------------------------------|---------------------------------------------------------------------|--|--|
| Height of Cabinet                                                                                                                                                                                      | 33.5" (85 cm)                                                       |  |  |
| Height to Hinge Cap                                                                                                                                                                                    | 34.0" (86 cm)                                                       |  |  |
| Width                                                                                                                                                                                                  | 19.25" (49 cm)                                                      |  |  |
| Depth                                                                                                                                                                                                  | 21.38" (54 cm)                                                      |  |  |
| Depth with Handle                                                                                                                                                                                      | 23.0" (58 cm)                                                       |  |  |
| Depth with door at 90°                                                                                                                                                                                 | 39.5" (100 cm)                                                      |  |  |
| Capacity                                                                                                                                                                                               | 4.1 cu.ft. (116 L)                                                  |  |  |
| Defrost Type                                                                                                                                                                                           | Automatic                                                           |  |  |
| Door                                                                                                                                                                                                   | White                                                               |  |  |
| Cabinet                                                                                                                                                                                                | White                                                               |  |  |
| US Electrical Safety                                                                                                                                                                                   | ETL                                                                 |  |  |
| Canadian Electrical Safety                                                                                                                                                                             | ETL-C                                                               |  |  |
| Sanitation                                                                                                                                                                                             | ETL-S                                                               |  |  |
| Amps                                                                                                                                                                                                   | 1.4                                                                 |  |  |
| Voltage/Frequency                                                                                                                                                                                      | 115 V AC/60 Hz                                                      |  |  |
| Weight                                                                                                                                                                                                 | 57.0 lbs. (26 kg)                                                   |  |  |
| Parts & Labor Warranty                                                                                                                                                                                 | 1 Year                                                              |  |  |
| Compressor Warranty                                                                                                                                                                                    | 5 Years                                                             |  |  |
| UPC                                                                                                                                                                                                    | 761101038414                                                        |  |  |
| Refrigerator Features                                                                                                                                                                                  |                                                                     |  |  |
| Refrigerator Features                                                                                                                                                                                  |                                                                     |  |  |
| Door Swing                                                                                                                                                                                             | RHD                                                                 |  |  |
|                                                                                                                                                                                                        | RHD<br>Yes                                                          |  |  |
| Door Swing                                                                                                                                                                                             |                                                                     |  |  |
| Door Swing Reversible                                                                                                                                                                                  | Yes                                                                 |  |  |
| Door Swing Reversible Crisper Qty                                                                                                                                                                      | Yes 1                                                               |  |  |
| Door Swing Reversible Crisper Qty Crisper Finish                                                                                                                                                       | Yes<br>1<br>Transparent                                             |  |  |
| Door Swing Reversible Crisper Qty Crisper Finish Crisper Cover                                                                                                                                         | Yes 1 Transparent Glass                                             |  |  |
| Door Swing  Reversible  Crisper Qty  Crisper Finish  Crisper Cover  Shelf Type                                                                                                                         | Yes 1 Transparent Glass Wire                                        |  |  |
| Door Swing Reversible Crisper Qty Crisper Finish Crisper Cover Shelf Type Shelf Qty                                                                                                                    | Yes 1 Transparent Glass Wire 3                                      |  |  |
| Door Swing Reversible Crisper Qty Crisper Finish Crisper Cover Shelf Type Shelf Qty Adjustable Shelves                                                                                                 | Yes 1 Transparent Glass Wire 3 Yes                                  |  |  |
| Door Swing Reversible Crisper Qty Crisper Finish Crisper Cover Shelf Type Shelf Qty Adjustable Shelves Thermostat Type                                                                                 | Yes 1 Transparent Glass Wire 3 Yes Dial                             |  |  |
| Door Swing Reversible Crisper Qty Crisper Finish Crisper Cover Shelf Type Shelf Qty Adjustable Shelves Thermostat Type Refrigerant Type                                                                | Yes 1 Transparent Glass Wire 3 Yes Dial R134a                       |  |  |
| Door Swing Reversible Crisper Qty Crisper Finish Crisper Cover Shelf Type Shelf Qty Adjustable Shelves Thermostat Type Refrigerant Type Refrigerant Amount                                             | Yes 1 Transparent Glass Wire 3 Yes Dial R134a 1.75oz.               |  |  |
| Door Swing Reversible Crisper Qty Crisper Finish Crisper Cover Shelf Type Shelf Qty Adjustable Shelves Thermostat Type Refrigerant Type Refrigerant Amount High Side PSI                               | Yes 1 Transparent Glass Wire 3 Yes Dial R134a 1.75oz. 205.0         |  |  |
| Door Swing Reversible Crisper Qty Crisper Finish Crisper Cover Shelf Type Shelf Qty Adjustable Shelves Thermostat Type Refrigerant Type Refrigerant Amount High Side PSI Low Side PSI                  | Yes 1 Transparent Glass Wire 3 Yes Dial R134a 1.75oz. 205.0 103.0   |  |  |
| Door Swing Reversible Crisper Qty Crisper Finish Crisper Cover Shelf Type Shelf Qty Adjustable Shelves Thermostat Type Refrigerant Type Refrigerant Amount High Side PSI Low Side PSI Level Legs Qty   | Yes 1 Transparent Glass Wire 3 Yes Dial R134a 1.75oz. 205.0 103.0 2 |  |  |
| Door Swing Reversible Crisper Qty Crisper Finish Crisper Cover Shelf Type Shelf Qty Adjustable Shelves Thermostat Type Refrigerant Type Refrigerant Amount High Side PSI Level Legs Qty Interior Light | Yes 1 Transparent Glass Wire 3 Yes Dial R134a 1.75oz. 205.0 103.0 2 |  |  |

| Interior Depth         | 18.0" (46 cm) |
|------------------------|---------------|
| Compressor Step Height | 8.0" (20 cm)  |
| Compressor Step Width  | 17.0" (43 cm) |
| Compressor Step Depth  | 6.75" (17 cm) |