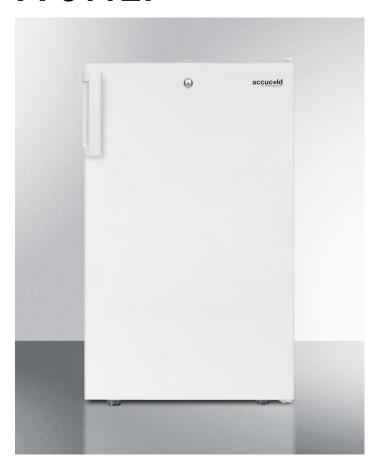

## accuc@ld

# FF511L7

34" x 19.25" x 21.38" (H x W x D)

20" wide commercially approved counter height allrefrigerator, auto defrost with a lock and white exterior

#### **Highlights:**

Commercially listed to NSF-7 standards

Counter height all-refrigerator offers full 4.1 cu.ft. capacity

Slim 20" width is ideal for any setting