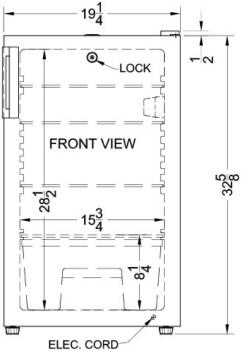

### FF511L7 Specifications:

| Overview                                                                                                                                                                                               |                                                                     |  |  |
|--------------------------------------------------------------------------------------------------------------------------------------------------------------------------------------------------------|---------------------------------------------------------------------|--|--|
| Height of Cabinet                                                                                                                                                                                      | 33.5" (85 cm)                                                       |  |  |
| Height to Hinge Cap                                                                                                                                                                                    | 34.0" (86 cm)                                                       |  |  |
| Width                                                                                                                                                                                                  | 19.25" (49 cm)                                                      |  |  |
| Depth                                                                                                                                                                                                  | 21.38" (54 cm)                                                      |  |  |
| Depth with Handle                                                                                                                                                                                      | 23.0" (58 cm)                                                       |  |  |
| Depth with door at 90°                                                                                                                                                                                 | 39.5" (100 cm)                                                      |  |  |
| Capacity                                                                                                                                                                                               | 4.1 cu.ft. (116 L)                                                  |  |  |
| Defrost Type                                                                                                                                                                                           | Automatic                                                           |  |  |
| Door                                                                                                                                                                                                   | White                                                               |  |  |
| Cabinet                                                                                                                                                                                                | White                                                               |  |  |
| US Electrical Safety                                                                                                                                                                                   | ETL                                                                 |  |  |
| Canadian Electrical Safety                                                                                                                                                                             | ETL-C                                                               |  |  |
| Sanitation                                                                                                                                                                                             | ETL-S                                                               |  |  |
| Amps                                                                                                                                                                                                   | 1.4                                                                 |  |  |
| Voltage/Frequency                                                                                                                                                                                      | 115 V AC/60 Hz                                                      |  |  |
| Weight                                                                                                                                                                                                 | 57.0 lbs. (26 kg)                                                   |  |  |
| Parts & Labor Warranty                                                                                                                                                                                 | 1 Year                                                              |  |  |
| Compressor Warranty                                                                                                                                                                                    | 5 Years                                                             |  |  |
| UPC                                                                                                                                                                                                    | 761101038414                                                        |  |  |
| Refrigerator Features                                                                                                                                                                                  |                                                                     |  |  |
| Refrigerator Features                                                                                                                                                                                  |                                                                     |  |  |
| Door Swing                                                                                                                                                                                             | RHD                                                                 |  |  |
|                                                                                                                                                                                                        | RHD<br>Yes                                                          |  |  |
| Door Swing                                                                                                                                                                                             |                                                                     |  |  |
| Door Swing Reversible                                                                                                                                                                                  | Yes                                                                 |  |  |
| Door Swing Reversible Crisper Qty                                                                                                                                                                      | Yes 1                                                               |  |  |
| Door Swing Reversible Crisper Qty Crisper Finish                                                                                                                                                       | Yes<br>1<br>Transparent                                             |  |  |
| Door Swing Reversible Crisper Qty Crisper Finish Crisper Cover                                                                                                                                         | Yes 1 Transparent Glass                                             |  |  |
| Door Swing  Reversible  Crisper Qty  Crisper Finish  Crisper Cover  Shelf Type                                                                                                                         | Yes 1 Transparent Glass Wire                                        |  |  |
| Door Swing Reversible Crisper Qty Crisper Finish Crisper Cover Shelf Type Shelf Qty                                                                                                                    | Yes 1 Transparent Glass Wire 3                                      |  |  |
| Door Swing Reversible Crisper Qty Crisper Finish Crisper Cover Shelf Type Shelf Qty Adjustable Shelves                                                                                                 | Yes 1 Transparent Glass Wire 3 Yes                                  |  |  |
| Door Swing Reversible Crisper Qty Crisper Finish Crisper Cover Shelf Type Shelf Qty Adjustable Shelves Thermostat Type                                                                                 | Yes 1 Transparent Glass Wire 3 Yes Dial                             |  |  |
| Door Swing Reversible Crisper Qty Crisper Finish Crisper Cover Shelf Type Shelf Qty Adjustable Shelves Thermostat Type Refrigerant Type                                                                | Yes 1 Transparent Glass Wire 3 Yes Dial R134a                       |  |  |
| Door Swing Reversible Crisper Qty Crisper Finish Crisper Cover Shelf Type Shelf Qty Adjustable Shelves Thermostat Type Refrigerant Type Refrigerant Amount                                             | Yes 1 Transparent Glass Wire 3 Yes Dial R134a 1.75oz.               |  |  |
| Door Swing Reversible Crisper Qty Crisper Finish Crisper Cover Shelf Type Shelf Qty Adjustable Shelves Thermostat Type Refrigerant Type Refrigerant Amount High Side PSI                               | Yes 1 Transparent Glass Wire 3 Yes Dial R134a 1.75oz. 205.0         |  |  |
| Door Swing Reversible Crisper Qty Crisper Finish Crisper Cover Shelf Type Shelf Qty Adjustable Shelves Thermostat Type Refrigerant Type Refrigerant Amount High Side PSI Low Side PSI                  | Yes 1 Transparent Glass Wire 3 Yes Dial R134a 1.75oz. 205.0 103.0   |  |  |
| Door Swing Reversible Crisper Qty Crisper Finish Crisper Cover Shelf Type Shelf Qty Adjustable Shelves Thermostat Type Refrigerant Type Refrigerant Amount High Side PSI Low Side PSI Level Legs Qty   | Yes 1 Transparent Glass Wire 3 Yes Dial R134a 1.75oz. 205.0 103.0 2 |  |  |
| Door Swing Reversible Crisper Qty Crisper Finish Crisper Cover Shelf Type Shelf Qty Adjustable Shelves Thermostat Type Refrigerant Type Refrigerant Amount High Side PSI Level Legs Qty Interior Light | Yes 1 Transparent Glass Wire 3 Yes Dial R134a 1.75oz. 205.0 103.0 2 |  |  |

| Interior Depth         | 18.0" (46 cm) |
|------------------------|---------------|
| Compressor Step Height | 8.0" (20 cm)  |
| Compressor Step Width  | 17.0" (43 cm) |
| Compressor Step Depth  | 6.75" (17 cm) |