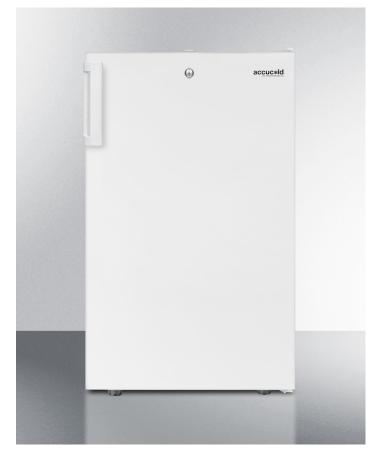

#### 34" x 19.25" x 21.38" (H x W x D)

20" wide counter height all-refrigerator for general purpose use, auto defrost with a lock and white exterior

#### **Highlights:**

Counter height all-refrigerator offers full 4.1 cu.ft. capacity

Slim 20" width is ideal for any setting

Factory-installed lock provides security you can count on

#### **Product Features:**

| Slim 20" width               | Full 4.1 cu.ft. capacity inside conveniently slim footprint                                            |  |
|------------------------------|--------------------------------------------------------------------------------------------------------|--|
| Factory installed lock       | Top-mounted for convenient security                                                                    |  |
| Fully finished white cabinet | Allows the unit to be used freestanding                                                                |  |
| Reversible door              | Keep your options flexible with a reversible door that is easy to switch when your arrangement changes |  |
| Automatic defrost            | Reduced maintenance with auto defrost system                                                           |  |
| Adjustable shelves           | Rearrange refrigerator space to accommodate all sizes or remove shelves for simple cleanup             |  |
| Crisper drawer               | Get the longest life and best taste out of produce by storing greens in a bottom crisper               |  |
| Flat door liner              | Easy to clean, with more depth for storage                                                             |  |
| Interior light               | Turn the light on and off with a convenient rocker switch                                              |  |