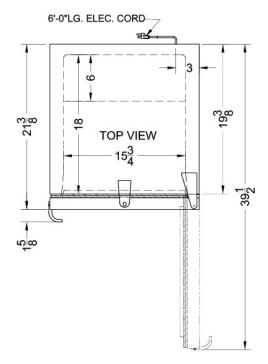

### **FF511L Specifications:**

| Overview                   |                    |  |
|----------------------------|--------------------|--|
| Height of Cabinet          | 33.5" (85 cm)      |  |
| Height to Hinge Cap        | 34.0" (86 cm)      |  |
| Width                      | 19.25" (49 cm)     |  |
| Depth                      | 21.38" (54 cm)     |  |
| Depth with Handle          | 23.0" (58 cm)      |  |
| Depth with door at 90°     | 39.5" (100 cm)     |  |
| Capacity                   | 4.1 cu.ft. (116 L) |  |
| Defrost Type               | Automatic          |  |
| Door                       | White              |  |
| Cabinet                    | White              |  |
| US Electrical Safety       | ETL                |  |
| Canadian Electrical Safety | ETL-C              |  |
| Amps                       | 1.2                |  |
| Voltage/Frequency          | 115 V AC/60 Hz     |  |
| Weight                     | 57.0 lbs. (26 kg)  |  |
| Parts & Labor Warranty     | 1 Year             |  |
| Compressor Warranty        | 5 Years            |  |
| UPC                        | 761101021980       |  |
| Refrigerator Features      |                    |  |
| Door Swing                 | RHD                |  |
| Reversible                 | Yes                |  |
| Crisper Qty                | 1                  |  |
| Crisper Finish             | Transparent        |  |
| Crisper Cover              | Glass              |  |
| Shelf Type                 | Wire               |  |
| Shelf Qty                  | 3                  |  |
| Adjustable Shelves         | Yes                |  |
| Thermostat Type            | Dial               |  |
| Refrigerant Type           | R600a              |  |
| Refrigerant Amount         | 0.74oz.            |  |
| High Side PSI              | 125.0              |  |
| Low Side PSI               | 68.0               |  |
| Level Legs Qty             | 2                  |  |
| Interior Light             | Yes                |  |
| Dimensions                 |                    |  |
| Interior Height            | 28.5" (72 cm)      |  |
| Interior Width             | 15.75" (40 cm)     |  |
| Interior Depth             | 18.0" (46 cm)      |  |
|                            |                    |  |

| Compressor Step Height | 8.0" (20 cm)  |
|------------------------|---------------|
| Compressor Step Width  | 17.0" (43 cm) |
| Compressor Step Depth  | 6.75" (17 cm) |
|                        |               |