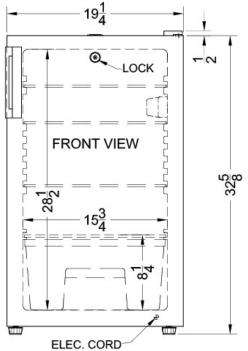

### **FF511L Specifications:**

| Overview                   |                    |  |
|----------------------------|--------------------|--|
| Height of Cabinet          | 33.5" (85 cm)      |  |
| Height to Hinge Cap        | 34.0" (86 cm)      |  |
| Width                      | 19.25" (49 cm)     |  |
| Depth                      | 21.38" (54 cm)     |  |
| Depth with Handle          | 23.0" (58 cm)      |  |
| Depth with door at 90°     | 39.5" (100 cm)     |  |
| Capacity                   | 4.1 cu.ft. (116 L) |  |
| Defrost Type               | Automatic          |  |
| Door                       | White              |  |
| Cabinet                    | White              |  |
| US Electrical Safety       | ETL                |  |
| Canadian Electrical Safety | ETL-C              |  |
| Amps                       | 1.2                |  |
| Voltage/Frequency          | 115 V AC/60 Hz     |  |
| Weight                     | 57.0 lbs. (26 kg)  |  |
| Parts & Labor Warranty     | 1 Year             |  |
| Compressor Warranty        | 5 Years            |  |
| UPC                        | 761101021980       |  |
| Refrigerator Features      |                    |  |
| Door Swing                 | RHD                |  |
| Reversible                 | Yes                |  |
| Crisper Qty                | 1                  |  |
| Crisper Finish             | Transparent        |  |
| Crisper Cover              | Glass              |  |
| Shelf Type                 | Wire               |  |
| Shelf Qty                  | 3                  |  |
| Adjustable Shelves         | Yes                |  |
| Thermostat Type            | Dial               |  |
| Refrigerant Type           | R600a              |  |
| Refrigerant Amount         | 0.74oz.            |  |
| High Side PSI              | 125.0              |  |
| Low Side PSI               | 68.0               |  |
| Level Legs Qty             | 2                  |  |
| Interior Light             | Yes                |  |
| Dimensions                 |                    |  |
| Interior Height            | 28.5" (72 cm)      |  |
| Interior Width             | 15.75" (40 cm)     |  |
| Interior Depth             | 18.0" (46 cm)      |  |
|                            |                    |  |

| Compressor Step Height | 8.0" (20 cm)  |
|------------------------|---------------|
| Compressor Step Width  | 17.0" (43 cm) |
| Compressor Step Depth  | 6.75" (17 cm) |
|                        |               |