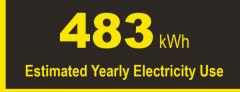

## Compare ONLY to other labels with yellow numbers.

Labels with yellow numbers are based on the same test procedures.

- Your cost will depend on your utility rates and use.
- · Both cost ranges based on models of similar size capacity.
- Models with similar features have automatic defrost, bottom-mounted freezer, and no through-the-door ice.
- Estimated energy cost based on a national average electricity cost of 14 cents per kWh.