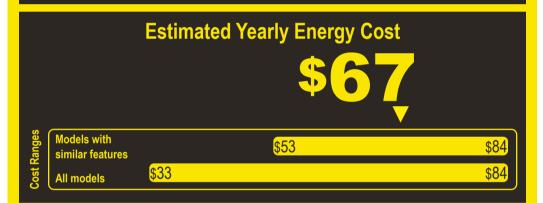

## Compare ONLY to other labels with yellow numbers.

Labels with yellow numbers are based on the same test procedures.

- Your cost will depend on your utility rates and use.
- · Both cost ranges based on models of similar size capacity.
- Models with similar features have automatic defrost, bottom-mounted freezer, and no through-the-door ice.
- Estimated energy cost based on a national average electricity cost of 14 cents per kWh.