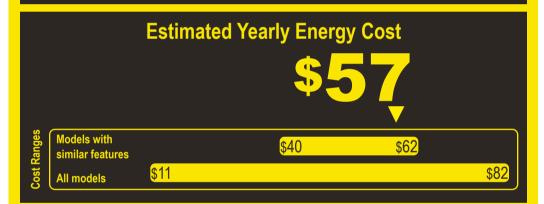

## Compare ONLY to other labels with yellow numbers.

Labels with yellow numbers are based on the same test procedures.

- Your cost will depend on your utility rates and use.
- Both cost ranges based on models of similar size capacity.
- Models with similar features have automatic defrost, top-mounted freezer, automatic icemaker, and no through-the-door ice.
- Estimated energy cost based on a national average electricity cost of 14 cents per kWh.