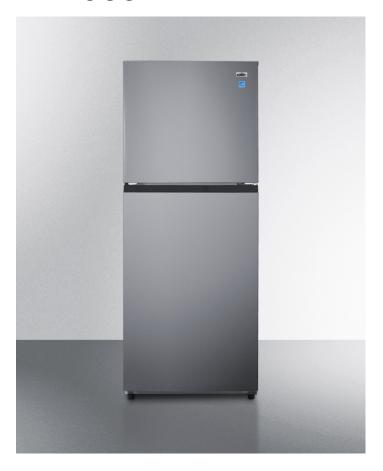

## SUMMIT

# FF1089PLIM

60.25" x 23.25" x 26.5" (H x W x D)

24" wide 10.1 cu.ft. top mount frost-free refrigerator-freezer in white with factory-installed icemaker

#### **Highlights:**

Over 10 cu.ft. of interior storage in a slim-fitting footprint Factory-installed icemaker ensures a steady supply of ice Stainless steel look elevates your space with easier cleanup