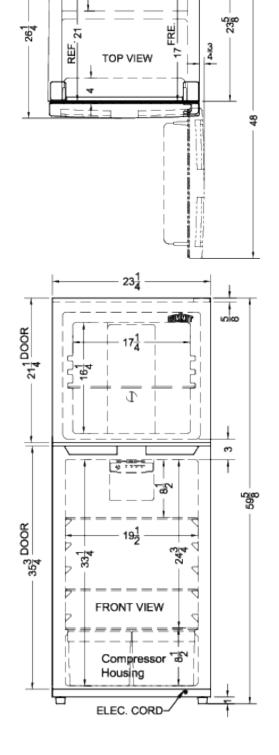

### **FF1089PLIM Specifications:**

| Overview                                                                                                                                                                                                                                                                   |                                                                                        |  |
|----------------------------------------------------------------------------------------------------------------------------------------------------------------------------------------------------------------------------------------------------------------------------|----------------------------------------------------------------------------------------|--|
| Height of Cabinet                                                                                                                                                                                                                                                          | 59.63" (151 cm)                                                                        |  |
| Height to Hinge Cap                                                                                                                                                                                                                                                        | 60.25" (153 cm)                                                                        |  |
| Width                                                                                                                                                                                                                                                                      | 23.25" (59 cm)                                                                         |  |
| Width with Door Open                                                                                                                                                                                                                                                       | 24.0" (61 cm)                                                                          |  |
| Depth                                                                                                                                                                                                                                                                      | 26.5" (67 cm)                                                                          |  |
| Depth with door at 90°                                                                                                                                                                                                                                                     | 48.0" (122 cm)                                                                         |  |
| Capacity                                                                                                                                                                                                                                                                   | 10.1 cu.ft. (286<br>L)                                                                 |  |
| Defrost Type                                                                                                                                                                                                                                                               | Frost-Free                                                                             |  |
| Door                                                                                                                                                                                                                                                                       | Stainless Look                                                                         |  |
| Cabinet                                                                                                                                                                                                                                                                    | Black                                                                                  |  |
| US Electrical Safety                                                                                                                                                                                                                                                       | ETL                                                                                    |  |
| Canadian Electrical Safety                                                                                                                                                                                                                                                 | ETL-C                                                                                  |  |
| Energy Usage/Year                                                                                                                                                                                                                                                          | 381.0kWh/year                                                                          |  |
| Amps                                                                                                                                                                                                                                                                       | 2.5                                                                                    |  |
| Voltage/Frequency                                                                                                                                                                                                                                                          | 115 V AC/60 Hz                                                                         |  |
| Weight                                                                                                                                                                                                                                                                     | 117.0 lbs. (53<br>kg)                                                                  |  |
| Parts & Labor Warranty                                                                                                                                                                                                                                                     | 1 Year                                                                                 |  |
| Compressor Warranty                                                                                                                                                                                                                                                        | 5 Years                                                                                |  |
|                                                                                                                                                                                                                                                                            |                                                                                        |  |
| UPC                                                                                                                                                                                                                                                                        | 761101106854                                                                           |  |
| UPC Refrigerator-Freezer                                                                                                                                                                                                                                                   | 761101106854                                                                           |  |
|                                                                                                                                                                                                                                                                            | 761101106854<br>RHD                                                                    |  |
| Refrigerator-Freezer                                                                                                                                                                                                                                                       |                                                                                        |  |
| Refrigerator-Freezer Door Swing                                                                                                                                                                                                                                            | RHD                                                                                    |  |
| Refrigerator-Freezer  Door Swing  Reversible                                                                                                                                                                                                                               | RHD<br>Yes                                                                             |  |
| Refrigerator-Freezer  Door Swing  Reversible  Adjustable Shelves                                                                                                                                                                                                           | RHD<br>Yes<br>Yes                                                                      |  |
| Refrigerator-Freezer  Door Swing  Reversible  Adjustable Shelves  Crisper Qty                                                                                                                                                                                              | RHD Yes Yes 2                                                                          |  |
| Refrigerator-Freezer  Door Swing  Reversible  Adjustable Shelves  Crisper Qty  Crisper Finish                                                                                                                                                                              | RHD Yes Yes 2 Transparent                                                              |  |
| Refrigerator-Freezer  Door Swing  Reversible  Adjustable Shelves  Crisper Qty  Crisper Finish  Crisper Cover                                                                                                                                                               | RHD Yes Yes 2 Transparent Glass                                                        |  |
| Refrigerator-Freezer  Door Swing  Reversible  Adjustable Shelves  Crisper Qty  Crisper Finish  Crisper Cover  Interior Light  Refrigerator - Interior                                                                                                                      | RHD Yes Yes 2 Transparent Glass Yes                                                    |  |
| Refrigerator-Freezer  Door Swing  Reversible  Adjustable Shelves  Crisper Qty  Crisper Finish  Crisper Cover  Interior Light  Refrigerator - Interior Height                                                                                                               | RHD Yes Yes 2 Transparent Glass Yes 24.75" (63 cm)                                     |  |
| Refrigerator-Freezer  Door Swing  Reversible  Adjustable Shelves  Crisper Qty  Crisper Finish  Crisper Cover  Interior Light  Refrigerator - Interior Height  Refrigerator - Interior Width                                                                                | RHD Yes Yes 2 Transparent Glass Yes 24.75" (63 cm) 19.5" (50 cm)                       |  |
| Refrigerator-Freezer  Door Swing  Reversible  Adjustable Shelves  Crisper Qty  Crisper Finish  Crisper Cover  Interior Light  Refrigerator - Interior Height  Refrigerator - Interior Width  Refrigerator - Interior Depth                                                 | RHD Yes Yes 2 Transparent Glass Yes 24.75" (63 cm) 19.5" (50 cm) 21.0" (53 cm)         |  |
| Refrigerator-Freezer  Door Swing  Reversible  Adjustable Shelves  Crisper Qty  Crisper Finish  Crisper Cover  Interior Light  Refrigerator - Interior Height  Refrigerator - Interior Depth  Refrigerator - Shelf Type                                                     | RHD Yes Yes 2 Transparent Glass Yes 24.75" (63 cm) 19.5" (50 cm) 21.0" (53 cm) Glass   |  |
| Refrigerator-Freezer  Door Swing  Reversible  Adjustable Shelves  Crisper Qty  Crisper Finish  Crisper Cover  Interior Light  Refrigerator - Interior Height  Refrigerator - Interior Width  Refrigerator - Shelf Type  Refrigerator - Shelf Qty  Refrigerator - Full Door | RHD Yes Yes 2 Transparent Glass Yes 24.75" (63 cm) 19.5" (50 cm) 21.0" (53 cm) Glass 2 |  |

| Freezer - Interior Height   | 16.25" (41 cm) |
|-----------------------------|----------------|
| Freezer - Interior Width    | 17.25" (44 cm) |
| Freezer - Interior Depth    | 17.0" (43 cm)  |
| Freezer - Shelf Type        | Glass          |
| Freezer - Shelf Qty         | 1              |
| Freezer - Full Door Shelves | 1              |
| Gallon Door Storage         | Yes            |
| Thermostat Type             | Digital        |
| Fan Type                    | Interior       |
| Refrigerant Type            | R600a          |
| Refrigerant Amount          | 1.73 oz.       |
| Level Legs                  | 2              |
| Compressor Step Height      | 8.5" (22 cm)   |
| Compressor Step Width       | 19.5" (50 cm)  |
| Compressor Step Depth       | 7.0" (18 cm)   |
| Sound Level                 | 33.4 dB        |

64"LG. ELEC. CORD

Compressor Housing