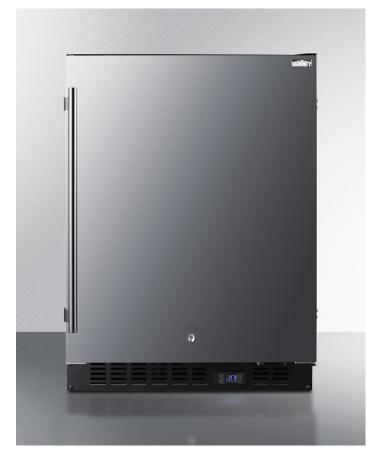

#### 32" x 23.63" x 22.63" (H x W x D)

24 in. wide frost-free built-in undercounter ADA compliant all-freezer in stainless steel with, lock and digital controls; matches AL54CSS refrigerator

#### **Highlights:**

32" height allows easy installation under lower ADA compliant counters

Pair with our AL54CSS all-refrigerator to create the perfect undercounter ADA compliant set

True frost-free operation saves you maintenance by preventing icy buildup

| NOTE: Design change      | This item has recently been upgraded with a fully articulating hinge. The lock has been moved from the door front to kickplate. Images shown on website may not reflect product details |  |
|--------------------------|-----------------------------------------------------------------------------------------------------------------------------------------------------------------------------------------|--|
| Undercounter All-Freezer | 24" wide built-in undercounter freezer sized for use under ADA compliant counters                                                                                                       |  |
| ADA compliant design     | 32" height allows easy installation under lower ADA compliant counters                                                                                                                  |  |
| Built-in capable         | Make the best use of space by installing your freezer under the counter and flush with other cabinets                                                                                   |  |
| Frost-free operation     | No-frost convenience eliminates the need to manually defrost the unit                                                                                                                   |  |
| Stainless steel door     | Durable construction with a professional look                                                                                                                                           |  |
| Digital thermostat       | Electronic controls offer easy and intuitive temperature management                                                                                                                     |  |
| Recessed LED light       | Elegant lighting with an on/off switch located on the control panel                                                                                                                     |  |
| Reversible door          | User-reversible door swing for added flexibility                                                                                                                                        |  |