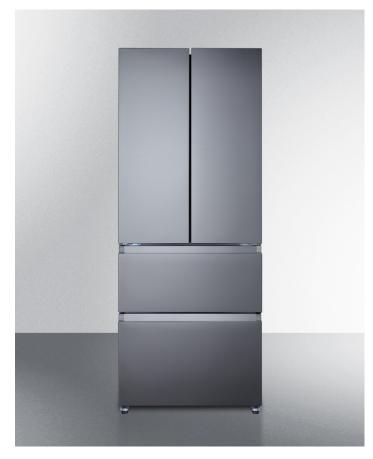

# FDRD152PL

#### 70.63" x 27.5" x 26.88" (H x W x D)

Counter depth French door refrigerator with two bottom freezer drawers in a fingerprint-resistant stainless steel look

#### **Highlights:**

Uniquely sized at less than 27" deep for an easy fit in smaller kitchens

Digital temperature controls for both the refrigerator and freezer section

Two bottom freezer drawers allows you to maximize your storage