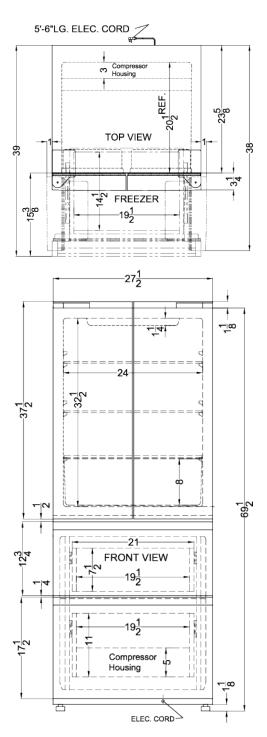

#### FDRD152PL Specifications:

| Overview                            |                          |
|-------------------------------------|--------------------------|
| Height of Cabinet                   | 69.5" (177 cm)           |
| Height to Hinge Cap                 | 70.63" (179 cm)          |
| Width                               | 27.5" (70 cm)            |
| Width with Door Open                | 29.5" (75 cm)            |
| Depth                               | 26.88" (68 cm)           |
| Depth with door at 90°              | 39.0" (99 cm)            |
| Capacity                            | 14.8 cu.ft. (419 L)      |
| Defrost Type                        | Frost-<br>Free/Automatic |
| Door                                | Stainless Look           |
| Cabinet                             | Gray                     |
| US Electrical Safety                | CSA                      |
| Canadian Electrical Safety          | CSA-C                    |
| Energy Usage/Year                   | 483.0kWh/yea             |
| Amps                                | 1.7                      |
| Voltage/Frequency                   | 115 V AC/60 Hz           |
| Weight                              | 189.0 lbs. (86 kg)       |
| Parts & Labor Warranty              | 1 Yea                    |
| Compressor Warranty                 | 5 Years                  |
| UPC                                 | 761101079394             |
| Refrigerator-Freezer                |                          |
| Door Swing                          | French                   |
| Adjustable Shelves                  | Yes                      |
| Crisper Qty                         | 1                        |
| Crisper Finish                      | Transparen               |
| Crisper Cover                       | Glass                    |
| Interior Light                      | Yes                      |
| Refrigerator - Interior<br>Height   | 32.5" (83 cm             |
| Refrigerator - Interior<br>Width    | 24.0" (61 cm             |
| Refrigerator - Interior<br>Depth    | 20.5" (52 cm)            |
| Refrigerator - Capacity             | 9.5 cu.f                 |
| Refrigerator - Shelf Type           | Glass                    |
| Refrigerator - Shelf Qty            | 2                        |
| Refrigerator - Half Door<br>Shelves | 6                        |
|                                     | 34º to 46ºF              |

| Freezer - Interior Width       | 19.5" (50 cm) |
|--------------------------------|---------------|
| Freezer - Interior Depth       | 14.5" (37 cm) |
| Freezer - Capacity             | 5.3 cu.ft     |
| Freezer - Shelf Type           | Drawers       |
| Thermostat Type                | Digital       |
| Fan Type                       | Interior      |
| Refrigerant Type               | R600a         |
| Refrigerant Amount             | 2.2 oz.       |
| High Side PSI                  | 250.0         |
| Low Side PSI                   | 88.0          |
| Level Legs                     | 2             |
| Freezer - Temperature<br>Range | -6º to 6ºF    |
| Interior Height - Drawer 1     | 11.0" (28 cm) |
| Interior Width - Drawer 1      | 19.5" (50 cm) |
| Interior Depth - Drawer 1      | 14.5" (37 cm) |
| Interior Height - Drawer 2     | 7.5" (19 cm)  |
| Interior Width - Drawer 2      | 19.5" (50 cm) |
| Interior Depth - Drawer 2      | 14.5" (37 cm) |
| Compressor Step Height         | 5.0" (13 cm)  |
| Compressor Step Width          | 19.5" (50 cm) |
| Compressor Step Depth          | 3.0" (8 cm)   |
| Sound Level                    | 32.7 dB       |
|                                |               |