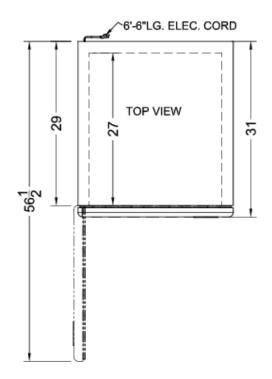

## **SCFF237LH Specifications:**

| Overview                                                                                                                                                                                                             |                                                                                                   |
|----------------------------------------------------------------------------------------------------------------------------------------------------------------------------------------------------------------------|---------------------------------------------------------------------------------------------------|
| Height of Cabinet                                                                                                                                                                                                    | 83.75" (213 cm)                                                                                   |
| Width                                                                                                                                                                                                                | 27.5" (70 cm)                                                                                     |
| Depth                                                                                                                                                                                                                | 31.0" (79 cm)                                                                                     |
| Depth with door at 90°                                                                                                                                                                                               | 56.5" (144 cm)                                                                                    |
| Capacity                                                                                                                                                                                                             | 23.0 cu.ft. (651 L)                                                                               |
| Defrost Type                                                                                                                                                                                                         | Frost-Free                                                                                        |
| Door                                                                                                                                                                                                                 | Stainless Steel                                                                                   |
| Cabinet                                                                                                                                                                                                              | Stainless Steel                                                                                   |
| US Electrical Safety                                                                                                                                                                                                 | UL                                                                                                |
| Canadian Electrical<br>Safety                                                                                                                                                                                        | ULC                                                                                               |
| Sanitation                                                                                                                                                                                                           | ETL-S                                                                                             |
| Amps                                                                                                                                                                                                                 | 8.0                                                                                               |
| Voltage/Frequency                                                                                                                                                                                                    | 115 V AC/60 Hz                                                                                    |
| Weight                                                                                                                                                                                                               | 273.0 lbs. (124<br>kg)                                                                            |
| Parts & Labor Warranty                                                                                                                                                                                               | 2 Years                                                                                           |
| Compressor Warranty                                                                                                                                                                                                  | 5 Years                                                                                           |
| UPC                                                                                                                                                                                                                  | 761101066769                                                                                      |
| 01 0                                                                                                                                                                                                                 | 701101000709                                                                                      |
| Freezer                                                                                                                                                                                                              | 701101000709                                                                                      |
|                                                                                                                                                                                                                      | LHD                                                                                               |
| Freezer                                                                                                                                                                                                              |                                                                                                   |
| Freezer Door Swing                                                                                                                                                                                                   | LHD                                                                                               |
| Freezer  Door Swing  Reversible                                                                                                                                                                                      | LHD<br>No                                                                                         |
| Freezer  Door Swing  Reversible  Interior Height                                                                                                                                                                     | LHD<br>No<br>51.5" (131 cm)                                                                       |
| Freezer  Door Swing  Reversible  Interior Height  Interior Width                                                                                                                                                     | LHD<br>No<br>51.5" (131 cm)<br>23.5" (60 cm)                                                      |
| Freezer  Door Swing  Reversible  Interior Height  Interior Width  Interior Depth                                                                                                                                     | LHD No 51.5" (131 cm) 23.5" (60 cm) 27.0" (69 cm)                                                 |
| Freezer  Door Swing  Reversible  Interior Height  Interior Width  Interior Depth  Shelf Type                                                                                                                         | LHD No 51.5" (131 cm) 23.5" (60 cm) 27.0" (69 cm) Wire                                            |
| Freezer  Door Swing  Reversible  Interior Height  Interior Width  Interior Depth  Shelf Type  Shelf Qty                                                                                                              | LHD No 51.5" (131 cm) 23.5" (60 cm) 27.0" (69 cm) Wire 4                                          |
| Freezer  Door Swing  Reversible  Interior Height  Interior Width  Interior Depth  Shelf Type  Shelf Qty  Adjustable Shelves                                                                                          | LHD No 51.5" (131 cm) 23.5" (60 cm) 27.0" (69 cm) Wire 4 Yes                                      |
| Freezer  Door Swing  Reversible  Interior Height  Interior Width  Interior Depth  Shelf Type  Shelf Qty  Adjustable Shelves  Thermostat Type                                                                         | LHD No 51.5" (131 cm) 23.5" (60 cm) 27.0" (69 cm) Wire 4 Yes Digital                              |
| Freezer  Door Swing  Reversible  Interior Height  Interior Width  Interior Depth  Shelf Type  Shelf Qty  Adjustable Shelves  Thermostat Type  Interior Light                                                         | LHD No 51.5" (131 cm) 23.5" (60 cm) 27.0" (69 cm) Wire 4 Yes Digital Yes                          |
| Freezer  Door Swing  Reversible  Interior Height  Interior Width  Interior Depth  Shelf Type  Shelf Qty  Adjustable Shelves  Thermostat Type  Interior Light  Fan Type                                               | LHD No 51.5" (131 cm) 23.5" (60 cm) 27.0" (69 cm) Wire 4 Yes Digital Yes Interior                 |
| Freezer  Door Swing  Reversible Interior Height Interior Width Interior Depth Shelf Type Shelf Qty Adjustable Shelves Thermostat Type Interior Light Fan Type Refrigerant Type                                       | LHD No 51.5" (131 cm) 23.5" (60 cm) 27.0" (69 cm) Wire 4 Yes Digital Yes Interior R290a           |
| Freezer  Door Swing  Reversible  Interior Height  Interior Width  Interior Depth  Shelf Type  Shelf Qty  Adjustable Shelves  Thermostat Type  Interior Light  Fan Type  Refrigerant Type  Refrigerant Amount         | LHD No 51.5" (131 cm) 23.5" (60 cm) 27.0" (69 cm) Wire 4 Yes Digital Yes Interior R290a 3.5 oz.   |
| Freezer  Door Swing  Reversible  Interior Height  Interior Width  Interior Depth  Shelf Type  Shelf Qty  Adjustable Shelves  Thermostat Type  Interior Light  Fan Type  Refrigerant Type  Refrigerant Amount  Wheels | LHD No 51.5" (131 cm) 23.5" (60 cm) 27.0" (69 cm) Wire 4 Yes Digital Yes Interior R290a 3.5 oz. 4 |