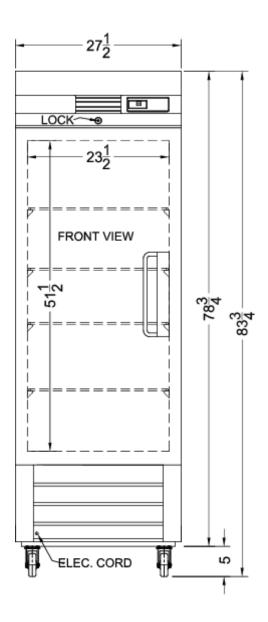

## **SCFF237LH Specifications:**

| Overview                                                                                                                                                                                                             |                                                                                                   |
|----------------------------------------------------------------------------------------------------------------------------------------------------------------------------------------------------------------------|---------------------------------------------------------------------------------------------------|
| Height of Cabinet                                                                                                                                                                                                    | 83.75" (213 cm)                                                                                   |
| Width                                                                                                                                                                                                                | 27.5" (70 cm)                                                                                     |
| Depth                                                                                                                                                                                                                | 31.0" (79 cm)                                                                                     |
| Depth with door at 90°                                                                                                                                                                                               | 56.5" (144 cm)                                                                                    |
| Capacity                                                                                                                                                                                                             | 23.0 cu.ft. (651 L)                                                                               |
| Defrost Type                                                                                                                                                                                                         | Frost-Free                                                                                        |
| Door                                                                                                                                                                                                                 | Stainless Steel                                                                                   |
| Cabinet                                                                                                                                                                                                              | Stainless Steel                                                                                   |
| US Electrical Safety                                                                                                                                                                                                 | UL                                                                                                |
| Canadian Electrical<br>Safety                                                                                                                                                                                        | ULC                                                                                               |
| Sanitation                                                                                                                                                                                                           | ETL-S                                                                                             |
| Amps                                                                                                                                                                                                                 | 8.0                                                                                               |
| Voltage/Frequency                                                                                                                                                                                                    | 115 V AC/60 Hz                                                                                    |
| Weight                                                                                                                                                                                                               | 273.0 lbs. (124<br>kg)                                                                            |
| Parts & Labor Warranty                                                                                                                                                                                               | 2 Years                                                                                           |
| Compressor Warranty                                                                                                                                                                                                  | 5 Years                                                                                           |
| UPC                                                                                                                                                                                                                  | 761101066769                                                                                      |
| 01 0                                                                                                                                                                                                                 | 701101000709                                                                                      |
| Freezer                                                                                                                                                                                                              | 701101000709                                                                                      |
|                                                                                                                                                                                                                      | LHD                                                                                               |
| Freezer                                                                                                                                                                                                              |                                                                                                   |
| Freezer Door Swing                                                                                                                                                                                                   | LHD                                                                                               |
| Freezer  Door Swing  Reversible                                                                                                                                                                                      | LHD<br>No                                                                                         |
| Freezer  Door Swing  Reversible  Interior Height                                                                                                                                                                     | LHD<br>No<br>51.5" (131 cm)                                                                       |
| Freezer  Door Swing  Reversible  Interior Height  Interior Width                                                                                                                                                     | LHD<br>No<br>51.5" (131 cm)<br>23.5" (60 cm)                                                      |
| Freezer  Door Swing  Reversible  Interior Height  Interior Width  Interior Depth                                                                                                                                     | LHD No 51.5" (131 cm) 23.5" (60 cm) 27.0" (69 cm)                                                 |
| Freezer  Door Swing  Reversible  Interior Height  Interior Width  Interior Depth  Shelf Type                                                                                                                         | LHD No 51.5" (131 cm) 23.5" (60 cm) 27.0" (69 cm) Wire                                            |
| Freezer  Door Swing  Reversible  Interior Height  Interior Width  Interior Depth  Shelf Type  Shelf Qty                                                                                                              | LHD No 51.5" (131 cm) 23.5" (60 cm) 27.0" (69 cm) Wire 4                                          |
| Freezer  Door Swing  Reversible  Interior Height  Interior Width  Interior Depth  Shelf Type  Shelf Qty  Adjustable Shelves                                                                                          | LHD No 51.5" (131 cm) 23.5" (60 cm) 27.0" (69 cm) Wire 4 Yes                                      |
| Freezer  Door Swing  Reversible  Interior Height  Interior Width  Interior Depth  Shelf Type  Shelf Qty  Adjustable Shelves  Thermostat Type                                                                         | LHD No 51.5" (131 cm) 23.5" (60 cm) 27.0" (69 cm) Wire 4 Yes Digital                              |
| Freezer  Door Swing  Reversible  Interior Height  Interior Width  Interior Depth  Shelf Type  Shelf Qty  Adjustable Shelves  Thermostat Type  Interior Light                                                         | LHD No 51.5" (131 cm) 23.5" (60 cm) 27.0" (69 cm) Wire 4 Yes Digital Yes                          |
| Freezer  Door Swing  Reversible  Interior Height  Interior Width  Interior Depth  Shelf Type  Shelf Qty  Adjustable Shelves  Thermostat Type  Interior Light  Fan Type                                               | LHD No 51.5" (131 cm) 23.5" (60 cm) 27.0" (69 cm) Wire 4 Yes Digital Yes Interior                 |
| Freezer  Door Swing  Reversible Interior Height Interior Width Interior Depth Shelf Type Shelf Qty Adjustable Shelves Thermostat Type Interior Light Fan Type Refrigerant Type                                       | LHD No 51.5" (131 cm) 23.5" (60 cm) 27.0" (69 cm) Wire 4 Yes Digital Yes Interior R290a           |
| Freezer  Door Swing  Reversible  Interior Height  Interior Width  Interior Depth  Shelf Type  Shelf Qty  Adjustable Shelves  Thermostat Type  Interior Light  Fan Type  Refrigerant Type  Refrigerant Amount         | LHD No 51.5" (131 cm) 23.5" (60 cm) 27.0" (69 cm) Wire 4 Yes Digital Yes Interior R290a 3.5 oz.   |
| Freezer  Door Swing  Reversible  Interior Height  Interior Width  Interior Depth  Shelf Type  Shelf Qty  Adjustable Shelves  Thermostat Type  Interior Light  Fan Type  Refrigerant Type  Refrigerant Amount  Wheels | LHD No 51.5" (131 cm) 23.5" (60 cm) 27.0" (69 cm) Wire 4 Yes Digital Yes Interior R290a 3.5 oz. 4 |