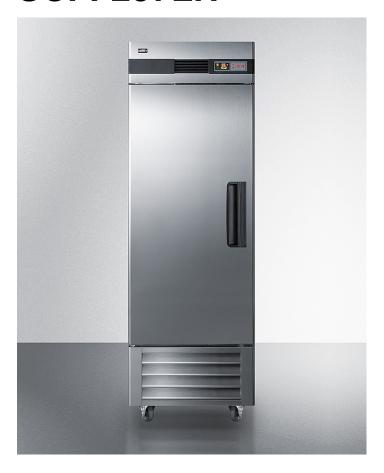

## SCFF237LH

83.75" x 27.5" x 31" (H x W x D)

23 cu.ft. commercial reach-in all-freezer in complete stainless steel with left hand door swing

## **Highlights:**

Commercially listed to NSF standards

Stainless steel interior and exterior cabinet for true durability in high traffic commercial settings

Optimized forced air cooling for excellent temperature stability and uniformity with rapid recovery after door openings and product loading

## **Product Features:**

| Commercial construction meeting UL commercial listing standards                                                                                                 |
|-----------------------------------------------------------------------------------------------------------------------------------------------------------------|
| Interior and exterior are entirely constructed from stainless steel for lasting durability and easy cleanup                                                     |
| Top-mounted commercial fan ensures rapid temperature recovery                                                                                                   |
| Adjustable cycle defrost operation ensures the unit avoid temperature spikes and ice buildup                                                                    |
| Closes to save energy but will remain open when the door is opened at a 90° angle for easier loading                                                            |
| Alarm will beep 3 times if the door is left open for 30 seconds, 5 times at 60 seconds, and will sound continuously if the door is open for more than 5 minutes |
| Visual and audible alarms alert if the interior temperature rises or falls out of set range                                                                     |
| Ships with a set of casters (2 locking) for easy mobility as needed                                                                                             |
| Digital controls with a large LED readout in Celsius or Fahrenheit for intuitive temperature management                                                         |
|                                                                                                                                                                 |