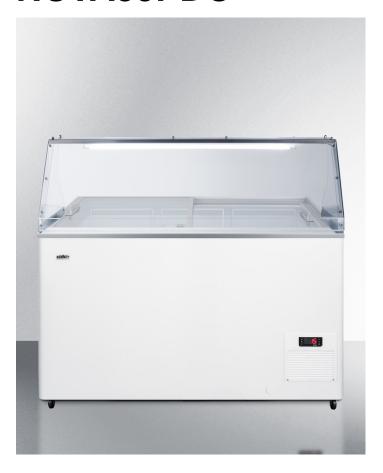

## **NOVA35PDC**

45.5" x 43" x 27.25" (H x W x D)

43" wide fully assembled commercial dipping cabinet made in Europe with digital thermostat, sneezeguard, and light

## **Highlights:**

Fully assembled dipping cabinet with durable polycarbonate sneezeguard and light

Digital thermostat for easy temperature control, with a wide range between -13 and 23°F to accommodate ice cream, gelato, and other frozen treats

## **Product Features:**

| Commercially approved           | UL-S listed to NSF-7 Standards for use in commercial establishments                                 |  |
|---------------------------------|-----------------------------------------------------------------------------------------------------|--|
| Sneezeguard                     | Durable polycarbonate sneezeguard with light is pre-installed                                       |  |
| Digital thermostat              | Electronic controls for more precise temperature management                                         |  |
| Wide temperature range          | Digital thermostat can be set between -13 and +23°F to accommodate a variety of frozen treats       |  |
| Ice cream tub holders           | Three epoxy coated wire baskets with plastic lids included to hold standard ice cream tubs in place |  |
| Holds 10 standard 3 gallon tubs | Unit can store 4 tubs on the floor and display an additional 6 using the provided baskets           |  |
| Sliding glass lid               | Two tempered glass lids on ball-bearing glides slide open and closed easily for added efficiency    |  |
| Strong insulation               | 3" thick insulation helps to ensure items stay cold                                                 |  |
| Manual defrost                  | Static cooling system for improved temperature stability                                            |  |