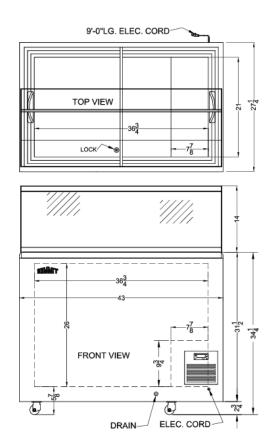

## **NOVA35PDC**

45.5" x 43" x 27.25" (H x W x D)

43" wide fully assembled commercial dipping cabinet made in Europe with digital thermostat, sneezeguard, and light

## **NOVA35PDC Specifications:**

| Height of Cabinet         45.5" (116 cm)           Width         43.0" (109 cm)           Depth         27.25" (69 cm)           Capacity         11.7 cu.ft. (331 L)           Defrost Type         Manual           Door         Glass           Cabinet         White           US Electrical Safety         UL           Canadian Electrical Safety         ULC           Sanitation         UL-S           Amps         7.2           Voltage/Frequency         115 V AC/60 Hz           Weight         152.0 lbs. (69 kg)           Shipping Weight         144.0 lbs. (65 kg)           Parts & Labor Warranty         1 Year           Compressor Warranty         5 Years           UPC         761101064895           Freezer         Door Swing         Sliding           Interior Height         26.0" (66 cm)           Interior Depth         21.0" (53 cm)           Thermostat Type         Digital                                                                                                                                                                                                                                                                                                                                                                                                                                                                                                                                                                                                                                                                                                                                                                                                                                                                                                                                                                                                                                                                                                                                                                                                            | Overview               |                     |  |
|--------------------------------------------------------------------------------------------------------------------------------------------------------------------------------------------------------------------------------------------------------------------------------------------------------------------------------------------------------------------------------------------------------------------------------------------------------------------------------------------------------------------------------------------------------------------------------------------------------------------------------------------------------------------------------------------------------------------------------------------------------------------------------------------------------------------------------------------------------------------------------------------------------------------------------------------------------------------------------------------------------------------------------------------------------------------------------------------------------------------------------------------------------------------------------------------------------------------------------------------------------------------------------------------------------------------------------------------------------------------------------------------------------------------------------------------------------------------------------------------------------------------------------------------------------------------------------------------------------------------------------------------------------------------------------------------------------------------------------------------------------------------------------------------------------------------------------------------------------------------------------------------------------------------------------------------------------------------------------------------------------------------------------------------------------------------------------------------------------------------------------|------------------------|---------------------|--|
| Depth         27.25" (69 cm)           Capacity         11.7 cu.ft. (331 L)           Defrost Type         Manual           Door         Glass           Cabinet         White           US Electrical Safety         UL           Canadian Electrical Safety         ULC           Sanitation         UL-S           Amps         7.2           Voltage/Frequency         115 V AC/60 Hz           Weight         152.0 lbs. (69 kg)           Shipping Weight         144.0 lbs. (65 kg)           Parts & Labor Warranty         1 Year           Compressor Warranty         5 Years           UPC         761101064895           Freezer         Door Swing         Sliding           Interior Height         26.0" (66 cm)           Interior Width         36.75" (93 cm)           Interior Depth         21.0" (53 cm)           Thermostat Type         Digital                                                                                                                                                                                                                                                                                                                                                                                                                                                                                                                                                                                                                                                                                                                                                                                                                                                                                                                                                                                                                                                                                                                                                                                                                                                      | Height of Cabinet      | 45.5" (116 cm)      |  |
| Capacity 11.7 cu.ft. (331 L)  Defrost Type Manual  Door Glass  Cabinet White  US Electrical Safety UL  Canadian Electrical Safety  Sanitation UL-S  Amps 7.2  Voltage/Frequency 115 V AC/60 Hz  Weight 152.0 lbs. (69 kg)  Shipping Weight 144.0 lbs. (65 kg)  Parts & Labor Warranty 1 Year  Compressor Warranty 5 Years  UPC 761101064895  Freezer  Door Swing Sliding  Interior Height 26.0" (66 cm)  Interior Depth 21.0" (53 cm)  Thermostat Type Digital                                                                                                                                                                                                                                                                                                                                                                                                                                                                                                                                                                                                                                                                                                                                                                                                                                                                                                                                                                                                                                                                                                                                                                                                                                                                                                                                                                                                                                                                                                                                                                                                                                                                 | Width                  | 43.0" (109 cm)      |  |
| Defrost Type Manual Door Glass Cabinet White US Electrical Safety UL Canadian Electrical Safety Sanitation UL-S Amps 7.2 Voltage/Frequency 115 V AC/60 Hz Weight 152.0 lbs. (69 kg) Shipping Weight 144.0 lbs. (65 kg) Parts & Labor Warranty 1 Year Compressor Warranty 5 Years UPC 761101064895 Freezer Door Swing Sliding Interior Height 26.0" (66 cm) Interior Width 36.75" (93 cm) Interior Depth 21.0" (53 cm) Thermostat Type Digital                                                                                                                                                                                                                                                                                                                                                                                                                                                                                                                                                                                                                                                                                                                                                                                                                                                                                                                                                                                                                                                                                                                                                                                                                                                                                                                                                                                                                                                                                                                                                                                                                                                                                  | Depth                  | 27.25" (69 cm)      |  |
| Door Glass Cabinet White US Electrical Safety UL Canadian Electrical Safety Sanitation UL-S Amps 7.2 Voltage/Frequency 115 V AC/60 Hz Weight 152.0 lbs. (69 kg) Shipping Weight 144.0 lbs. (65 kg) Parts & Labor Warranty 1 Year Compressor Warranty 5 Years UPC 761101064895  Freezer Door Swing Sliding Interior Height 26.0" (66 cm) Interior Width 36.75" (93 cm) Interior Depth 21.0" (53 cm) Thermostat Type Digital                                                                                                                                                                                                                                                                                                                                                                                                                                                                                                                                                                                                                                                                                                                                                                                                                                                                                                                                                                                                                                                                                                                                                                                                                                                                                                                                                                                                                                                                                                                                                                                                                                                                                                     | Capacity               | 11.7 cu.ft. (331 L) |  |
| Cabinet White US Electrical Safety UL Canadian Electrical Safety Sanitation UL-S Amps 7.2 Voltage/Frequency 115 V AC/60 Hz Weight 152.0 lbs. (69 kg) Shipping Weight 144.0 lbs. (65 kg) Parts & Labor Warranty 1 Year Compressor Warranty 5 Years UPC 761101064895 Freezer Door Swing Sliding Interior Height 26.0" (66 cm) Interior Width 36.75" (93 cm) Interior Depth 21.0" (53 cm) Thermostat Type Digital                                                                                                                                                                                                                                                                                                                                                                                                                                                                                                                                                                                                                                                                                                                                                                                                                                                                                                                                                                                                                                                                                                                                                                                                                                                                                                                                                                                                                                                                                                                                                                                                                                                                                                                 | Defrost Type           | Manual              |  |
| US Electrical Safety  Canadian Electrical Safety  Sanitation  Amps  7.2  Voltage/Frequency  Veight  Shipping Weight  Parts & Labor Warranty  Compressor Warranty  UPC  761101064895  Freezer  Door Swing  Interior Height  Sanitation  UL-S  115 V AC/60 Hz  145 V AC/60 Hz  144.0 lbs. (69 kg)  144.0 lbs. (65 kg)  Parts & Labor Warranty  1 Year  761101064895  Freezer  Door Swing  Sliding  Interior Height  26.0" (66 cm)  Interior Width  36.75" (93 cm)  Thermostat Type  Digital                                                                                                                                                                                                                                                                                                                                                                                                                                                                                                                                                                                                                                                                                                                                                                                                                                                                                                                                                                                                                                                                                                                                                                                                                                                                                                                                                                                                                                                                                                                                                                                                                                      | Door                   | Glass               |  |
| Canadian Electrical Safety  Sanitation  UL-S  Amps  7.2  Voltage/Frequency  115 V AC/60 Hz  Weight  152.0 lbs. (69 kg)  Shipping Weight  144.0 lbs. (65 kg)  Parts & Labor Warranty  Compressor Warranty  5 Years  UPC  761101064895  Freezer  Door Swing  Interior Height  26.0" (66 cm)  Interior Width  36.75" (93 cm)  Interior Depth  21.0" (53 cm)  Thermostat Type  Digital                                                                                                                                                                                                                                                                                                                                                                                                                                                                                                                                                                                                                                                                                                                                                                                                                                                                                                                                                                                                                                                                                                                                                                                                                                                                                                                                                                                                                                                                                                                                                                                                                                                                                                                                             | Cabinet                | White               |  |
| Safety           Sanitation         UL-S           Amps         7.2           Voltage/Frequency         115 V AC/60 Hz           Weight         152.0 lbs. (69 kg)           Shipping Weight         144.0 lbs. (65 kg)           Parts & Labor Warranty         1 Year           Compressor Warranty         5 Years           UPC         761101064895           Freezer         Door Swing         Sliding           Interior Height         26.0" (66 cm)           Interior Width         36.75" (93 cm)           Interior Depth         21.0" (53 cm)           Thermostat Type         Digital                                                                                                                                                                                                                                                                                                                                                                                                                                                                                                                                                                                                                                                                                                                                                                                                                                                                                                                                                                                                                                                                                                                                                                                                                                                                                                                                                                                                                                                                                                                         | US Electrical Safety   | UL                  |  |
| Amps         7.2           Voltage/Frequency         115 V AC/60 Hz           Weight         152.0 lbs. (69 kg)           Shipping Weight         144.0 lbs. (65 kg)           Parts & Labor Warranty         1 Year           Compressor Warranty         5 Years           UPC         761101064895           Freezer         Door Swing         Sliding           Interior Height         26.0" (66 cm)           Interior Width         36.75" (93 cm)           Interior Depth         21.0" (53 cm)           Thermostat Type         Digital                                                                                                                                                                                                                                                                                                                                                                                                                                                                                                                                                                                                                                                                                                                                                                                                                                                                                                                                                                                                                                                                                                                                                                                                                                                                                                                                                                                                                                                                                                                                                                            |                        | ULC                 |  |
| Voltage/Frequency  Weight  152.0 lbs. (69 kg)  Shipping Weight  Parts & Labor Warranty  Compressor Warranty  UPC  761101064895  Freezer  Door Swing  Interior Height  Interior Width  Second Se | Sanitation             | UL-S                |  |
| Weight 152.0 lbs. (69 kg)  Shipping Weight 144.0 lbs. (65 kg)  Parts & Labor Warranty 1 Year  Compressor Warranty 5 Years  UPC 761101064895  Freezer  Door Swing Sliding  Interior Height 26.0" (66 cm)  Interior Width 36.75" (93 cm)  Interior Depth 21.0" (53 cm)  Thermostat Type Digital                                                                                                                                                                                                                                                                                                                                                                                                                                                                                                                                                                                                                                                                                                                                                                                                                                                                                                                                                                                                                                                                                                                                                                                                                                                                                                                                                                                                                                                                                                                                                                                                                                                                                                                                                                                                                                  | Amps                   | 7.2                 |  |
| Shipping Weight 144.0 lbs. (65 kg)  Parts & Labor Warranty 1 Year  Compressor Warranty 5 Years  UPC 761101064895  Freezer  Door Swing Sliding  Interior Height 26.0" (66 cm)  Interior Width 36.75" (93 cm)  Interior Depth 21.0" (53 cm)  Thermostat Type Digital                                                                                                                                                                                                                                                                                                                                                                                                                                                                                                                                                                                                                                                                                                                                                                                                                                                                                                                                                                                                                                                                                                                                                                                                                                                                                                                                                                                                                                                                                                                                                                                                                                                                                                                                                                                                                                                             | Voltage/Frequency      | 115 V AC/60 Hz      |  |
| Parts & Labor Warranty         1 Year           Compressor Warranty         5 Years           UPC         761101064895           Freezer         Door Swing         Sliding           Interior Height         26.0" (66 cm)           Interior Width         36.75" (93 cm)           Interior Depth         21.0" (53 cm)           Thermostat Type         Digital                                                                                                                                                                                                                                                                                                                                                                                                                                                                                                                                                                                                                                                                                                                                                                                                                                                                                                                                                                                                                                                                                                                                                                                                                                                                                                                                                                                                                                                                                                                                                                                                                                                                                                                                                           | Weight                 | 152.0 lbs. (69 kg)  |  |
| Compressor Warranty 5 Years UPC 761101064895  Freezer  Door Swing Sliding Interior Height 26.0" (66 cm) Interior Width 36.75" (93 cm) Interior Depth 21.0" (53 cm) Thermostat Type Digital                                                                                                                                                                                                                                                                                                                                                                                                                                                                                                                                                                                                                                                                                                                                                                                                                                                                                                                                                                                                                                                                                                                                                                                                                                                                                                                                                                                                                                                                                                                                                                                                                                                                                                                                                                                                                                                                                                                                     | Shipping Weight        | 144.0 lbs. (65 kg)  |  |
| UPC 761101064895  Freezer  Door Swing Sliding Interior Height 26.0" (66 cm) Interior Width 36.75" (93 cm) Interior Depth 21.0" (53 cm) Thermostat Type Digital                                                                                                                                                                                                                                                                                                                                                                                                                                                                                                                                                                                                                                                                                                                                                                                                                                                                                                                                                                                                                                                                                                                                                                                                                                                                                                                                                                                                                                                                                                                                                                                                                                                                                                                                                                                                                                                                                                                                                                 | Parts & Labor Warranty | 1 Year              |  |
| FreezerDoor SwingSlidingInterior Height26.0" (66 cm)Interior Width36.75" (93 cm)Interior Depth21.0" (53 cm)Thermostat TypeDigital                                                                                                                                                                                                                                                                                                                                                                                                                                                                                                                                                                                                                                                                                                                                                                                                                                                                                                                                                                                                                                                                                                                                                                                                                                                                                                                                                                                                                                                                                                                                                                                                                                                                                                                                                                                                                                                                                                                                                                                              | Compressor Warranty    | 5 Years             |  |
| Door SwingSlidingInterior Height26.0" (66 cm)Interior Width36.75" (93 cm)Interior Depth21.0" (53 cm)Thermostat TypeDigital                                                                                                                                                                                                                                                                                                                                                                                                                                                                                                                                                                                                                                                                                                                                                                                                                                                                                                                                                                                                                                                                                                                                                                                                                                                                                                                                                                                                                                                                                                                                                                                                                                                                                                                                                                                                                                                                                                                                                                                                     | UPC                    | 761101064895        |  |
| Interior Height 26.0" (66 cm) Interior Width 36.75" (93 cm) Interior Depth 21.0" (53 cm) Thermostat Type Digital                                                                                                                                                                                                                                                                                                                                                                                                                                                                                                                                                                                                                                                                                                                                                                                                                                                                                                                                                                                                                                                                                                                                                                                                                                                                                                                                                                                                                                                                                                                                                                                                                                                                                                                                                                                                                                                                                                                                                                                                               | Freezer                |                     |  |
| Interior Width 36.75" (93 cm) Interior Depth 21.0" (53 cm) Thermostat Type Digital                                                                                                                                                                                                                                                                                                                                                                                                                                                                                                                                                                                                                                                                                                                                                                                                                                                                                                                                                                                                                                                                                                                                                                                                                                                                                                                                                                                                                                                                                                                                                                                                                                                                                                                                                                                                                                                                                                                                                                                                                                             | Door Swing             | Sliding             |  |
| Interior Depth 21.0" (53 cm) Thermostat Type Digital                                                                                                                                                                                                                                                                                                                                                                                                                                                                                                                                                                                                                                                                                                                                                                                                                                                                                                                                                                                                                                                                                                                                                                                                                                                                                                                                                                                                                                                                                                                                                                                                                                                                                                                                                                                                                                                                                                                                                                                                                                                                           | Interior Height        | 26.0" (66 cm)       |  |
| Thermostat Type Digital                                                                                                                                                                                                                                                                                                                                                                                                                                                                                                                                                                                                                                                                                                                                                                                                                                                                                                                                                                                                                                                                                                                                                                                                                                                                                                                                                                                                                                                                                                                                                                                                                                                                                                                                                                                                                                                                                                                                                                                                                                                                                                        | Interior Width         | 36.75" (93 cm)      |  |
|                                                                                                                                                                                                                                                                                                                                                                                                                                                                                                                                                                                                                                                                                                                                                                                                                                                                                                                                                                                                                                                                                                                                                                                                                                                                                                                                                                                                                                                                                                                                                                                                                                                                                                                                                                                                                                                                                                                                                                                                                                                                                                                                | Interior Depth         | 21.0" (53 cm)       |  |
|                                                                                                                                                                                                                                                                                                                                                                                                                                                                                                                                                                                                                                                                                                                                                                                                                                                                                                                                                                                                                                                                                                                                                                                                                                                                                                                                                                                                                                                                                                                                                                                                                                                                                                                                                                                                                                                                                                                                                                                                                                                                                                                                | Thermostat Type        | Digital             |  |
| Refrigerant Type R290a                                                                                                                                                                                                                                                                                                                                                                                                                                                                                                                                                                                                                                                                                                                                                                                                                                                                                                                                                                                                                                                                                                                                                                                                                                                                                                                                                                                                                                                                                                                                                                                                                                                                                                                                                                                                                                                                                                                                                                                                                                                                                                         | Refrigerant Type       | R290a               |  |
| Refrigerant Amount 3.03 oz.                                                                                                                                                                                                                                                                                                                                                                                                                                                                                                                                                                                                                                                                                                                                                                                                                                                                                                                                                                                                                                                                                                                                                                                                                                                                                                                                                                                                                                                                                                                                                                                                                                                                                                                                                                                                                                                                                                                                                                                                                                                                                                    | Refrigerant Amount     | 3.03 oz.            |  |
| High Side PSI 345.0                                                                                                                                                                                                                                                                                                                                                                                                                                                                                                                                                                                                                                                                                                                                                                                                                                                                                                                                                                                                                                                                                                                                                                                                                                                                                                                                                                                                                                                                                                                                                                                                                                                                                                                                                                                                                                                                                                                                                                                                                                                                                                            | High Side PSI          | 345.0               |  |
| Low Side PSI 140.0                                                                                                                                                                                                                                                                                                                                                                                                                                                                                                                                                                                                                                                                                                                                                                                                                                                                                                                                                                                                                                                                                                                                                                                                                                                                                                                                                                                                                                                                                                                                                                                                                                                                                                                                                                                                                                                                                                                                                                                                                                                                                                             | Low Side PSI           | 140.0               |  |
| Compressor Step Height 9.75" (25 cm)                                                                                                                                                                                                                                                                                                                                                                                                                                                                                                                                                                                                                                                                                                                                                                                                                                                                                                                                                                                                                                                                                                                                                                                                                                                                                                                                                                                                                                                                                                                                                                                                                                                                                                                                                                                                                                                                                                                                                                                                                                                                                           | Compressor Step Height | 9.75" (25 cm)       |  |
| Compressor Step Width 7.88" (20 cm)                                                                                                                                                                                                                                                                                                                                                                                                                                                                                                                                                                                                                                                                                                                                                                                                                                                                                                                                                                                                                                                                                                                                                                                                                                                                                                                                                                                                                                                                                                                                                                                                                                                                                                                                                                                                                                                                                                                                                                                                                                                                                            | Compressor Step Width  | 7.88" (20 cm)       |  |
| Compressor Step Depth 21.0" (53 cm)                                                                                                                                                                                                                                                                                                                                                                                                                                                                                                                                                                                                                                                                                                                                                                                                                                                                                                                                                                                                                                                                                                                                                                                                                                                                                                                                                                                                                                                                                                                                                                                                                                                                                                                                                                                                                                                                                                                                                                                                                                                                                            | Compressor Step Depth  | 21.0" (53 cm)       |  |
| Temperature Range -13 to 23°F                                                                                                                                                                                                                                                                                                                                                                                                                                                                                                                                                                                                                                                                                                                                                                                                                                                                                                                                                                                                                                                                                                                                                                                                                                                                                                                                                                                                                                                                                                                                                                                                                                                                                                                                                                                                                                                                                                                                                                                                                                                                                                  | Temperature Range      | -13 to 23°F         |  |