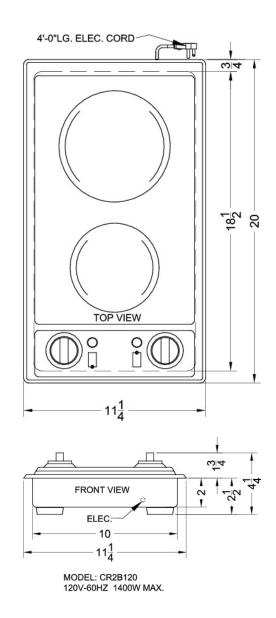

# **CR2B120WH**

2.5" x 11.25" x 20" (H x W x D)

115V 2-burner radiant cooktop with smooth white ceramic glass surface and preinstalled cord

#### **Product Features:**

| EuroKera glass surface             | Easier cleanup with a smooth ceramic top in a white finish                            |  |
|------------------------------------|---------------------------------------------------------------------------------------|--|
| 115V operation                     | Designed to work with standard 115V/60Hz electrical supplies with proper grounding    |  |
| Cord included                      | Ships with 3-pronged cord preinstalled                                                |  |
| Two heating elements               | One 900W burner and one 500W burner in smooth ceramic glass                           |  |
| Push-to-turn controls              | Prevents accidents by requiring a small amount of force to turn on cooktop heat       |  |
| Indicator lights                   | Both burners are equipped with indicator lights to display when the cooktop is in use |  |
| ADA compliant design               | Upfront controls and easy-to-operate knobs offer easier accessibility                 |  |
| Designed for built-in installation | Cutout dimensions: 10 1/8" W x 18 5/8" D                                              |  |

### **CR2B120WH Specifications:**

| Overview                                                                                                                                               |                                                                               |  |
|--------------------------------------------------------------------------------------------------------------------------------------------------------|-------------------------------------------------------------------------------|--|
| Height of Cabinet                                                                                                                                      | 2.5" (6 cm)                                                                   |  |
| Width                                                                                                                                                  | 11.25" (29 cm)                                                                |  |
| Depth                                                                                                                                                  | 20.0" (51 cm)                                                                 |  |
| Cabinet                                                                                                                                                | White                                                                         |  |
| US Electrical Safety                                                                                                                                   | ETL                                                                           |  |
| Canadian Electrical Safety                                                                                                                             | ETL-C                                                                         |  |
| Amps                                                                                                                                                   | 20.0                                                                          |  |
| Voltage/Frequency                                                                                                                                      | 115 V AC/60 Hz                                                                |  |
| Weight                                                                                                                                                 | 20.0 lbs. (9 kg)                                                              |  |
| Shipping Weight                                                                                                                                        | 13.0 lbs. (6 kg)                                                              |  |
| Parts & Labor Warranty                                                                                                                                 | 1 Year                                                                        |  |
| UPC                                                                                                                                                    | 761101059297                                                                  |  |
| Electric Cooktop                                                                                                                                       |                                                                               |  |
| Electric Cooktop                                                                                                                                       |                                                                               |  |
| Electric Cooktop  Heating Type                                                                                                                         | Radiant                                                                       |  |
|                                                                                                                                                        | Radiant<br>Glass                                                              |  |
| Heating Type                                                                                                                                           |                                                                               |  |
| Heating Type Surface                                                                                                                                   | Glass                                                                         |  |
| Heating Type Surface Element Type                                                                                                                      | Glasstop                                                                      |  |
| Heating Type Surface Element Type Number of Elements                                                                                                   | Glass<br>Glasstop<br>2                                                        |  |
| Heating Type Surface Element Type Number of Elements Controls                                                                                          | Glass<br>Glasstop<br>2<br>Dial                                                |  |
| Heating Type Surface Element Type Number of Elements Controls Countertop Cutout Height                                                                 | Glass Glasstop 2 Dial 2.5" (6 cm)                                             |  |
| Heating Type Surface Element Type Number of Elements Controls Countertop Cutout Height Countertop Cutout Width                                         | Glass Glasstop 2 Dial 2.5" (6 cm) 10.13" (26 cm)                              |  |
| Heating Type Surface Element Type Number of Elements Controls Countertop Cutout Height Countertop Cutout Width Countertop Cutout Depth                 | Glass Glasstop 2 Dial 2.5" (6 cm) 10.13" (26 cm) 18.63" (47 cm)               |  |
| Heating Type Surface Element Type Number of Elements Controls Countertop Cutout Height Countertop Cutout Width Countertop Cutout Depth Element #1 Size | Glass Glasstop 2 Dial 2.5" (6 cm) 10.13" (26 cm) 18.63" (47 cm) 5.75" (15 cm) |  |