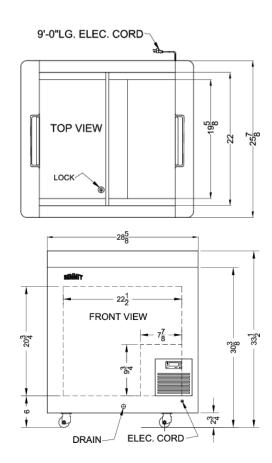

## **FOCUS73 Specifications:**

| Overview                                                                                                                                                                                      |                                                                                                                    |
|-----------------------------------------------------------------------------------------------------------------------------------------------------------------------------------------------|--------------------------------------------------------------------------------------------------------------------|
| Height of Cabinet                                                                                                                                                                             | 30.75" (78 cm)                                                                                                     |
| Width                                                                                                                                                                                         | 28.63" (73 cm)                                                                                                     |
| Depth                                                                                                                                                                                         | 25.88" (66 cm)                                                                                                     |
| Capacity                                                                                                                                                                                      | 5.7 cu.ft. (161 L)                                                                                                 |
| Defrost Type                                                                                                                                                                                  | Manual                                                                                                             |
| Door                                                                                                                                                                                          | Glass                                                                                                              |
| Cabinet                                                                                                                                                                                       | White                                                                                                              |
| US Electrical Safety                                                                                                                                                                          | UL                                                                                                                 |
| Canadian Electrical Safety                                                                                                                                                                    | ULC                                                                                                                |
| Sanitation                                                                                                                                                                                    | UL-S                                                                                                               |
| Amps                                                                                                                                                                                          | 6.6                                                                                                                |
| Voltage/Frequency                                                                                                                                                                             | 115 V AC/60 Hz                                                                                                     |
| Weight                                                                                                                                                                                        | 98.0 lbs. (44 kg)                                                                                                  |
| Parts & Labor Warranty                                                                                                                                                                        | 1 Year                                                                                                             |
| Compressor Warranty                                                                                                                                                                           | 5 Years                                                                                                            |
|                                                                                                                                                                                               |                                                                                                                    |
| UPC                                                                                                                                                                                           | 761101060200                                                                                                       |
| UPC Freezer                                                                                                                                                                                   | 761101060200                                                                                                       |
|                                                                                                                                                                                               | 761101060200<br>Sliding                                                                                            |
| Freezer                                                                                                                                                                                       |                                                                                                                    |
| Freezer Door Swing                                                                                                                                                                            | Sliding                                                                                                            |
| Freezer  Door Swing Interior Height                                                                                                                                                           | Sliding<br>20.75" (53 cm)                                                                                          |
| Freezer  Door Swing Interior Height Interior Width                                                                                                                                            | Sliding<br>20.75" (53 cm)<br>22.5" (57 cm)                                                                         |
| Freezer  Door Swing Interior Height Interior Width Interior Depth                                                                                                                             | Sliding<br>20.75" (53 cm)<br>22.5" (57 cm)<br>19.63" (50 cm)                                                       |
| Freezer  Door Swing Interior Height Interior Width Interior Depth Thermostat Type                                                                                                             | Sliding 20.75" (53 cm) 22.5" (57 cm) 19.63" (50 cm) Digital                                                        |
| Freezer  Door Swing Interior Height Interior Width Interior Depth Thermostat Type Refrigerant Type                                                                                            | Sliding 20.75" (53 cm) 22.5" (57 cm) 19.63" (50 cm) Digital R290a                                                  |
| Freezer  Door Swing Interior Height Interior Width Interior Depth Thermostat Type Refrigerant Type Refrigerant Amount                                                                         | Sliding 20.75" (53 cm) 22.5" (57 cm) 19.63" (50 cm) Digital R290a 1.94 oz.                                         |
| Preezer  Door Swing Interior Height Interior Width Interior Depth Thermostat Type Refrigerant Type Refrigerant Amount High Side PSI                                                           | Sliding 20.75" (53 cm) 22.5" (57 cm) 19.63" (50 cm) Digital R290a 1.94 oz. 345.0                                   |
| Freezer  Door Swing Interior Height Interior Width Interior Depth Thermostat Type Refrigerant Type Refrigerant Amount High Side PSI Low Side PSI                                              | Sliding 20.75" (53 cm) 22.5" (57 cm) 19.63" (50 cm) Digital R290a 1.94 oz. 345.0 140.0                             |
| Freezer  Door Swing Interior Height Interior Width Interior Depth Thermostat Type Refrigerant Type Refrigerant Amount High Side PSI Low Side PSI Compressor Step Height                       | Sliding 20.75" (53 cm) 22.5" (57 cm) 19.63" (50 cm) Digital R290a 1.94 oz. 345.0 140.0 9.75" (25 cm)               |
| Freezer  Door Swing Interior Height Interior Width Interior Depth Thermostat Type Refrigerant Type Refrigerant Amount High Side PSI Low Side PSI Compressor Step Height Compressor Step Width | Sliding 20.75" (53 cm) 22.5" (57 cm) 19.63" (50 cm) Digital R290a 1.94 oz. 345.0 140.0 9.75" (25 cm) 7.88" (20 cm) |