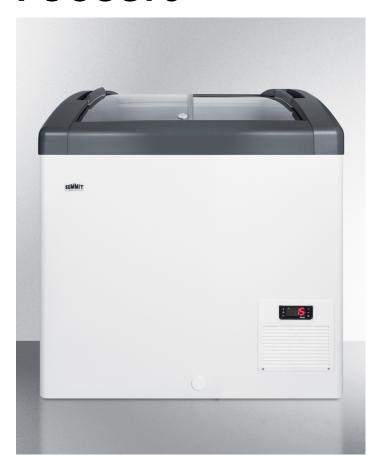

## FOCUS73

30.75" x 28.63" x 25.88" (H x W x D)

Curved top commercial ice cream freezer with sliding glass lid, digital thermostat, novelty baskets, and 5.7 cu.ft. interior

## **Highlights:**

Angled top helps to provide easier product visibility to maximize impulse sales

Digital controls offer easy and intuitive temperature management

Baskets included for convenient storage

## **Product Features:**

| Commercially approved  | UL-S listed to NSF-7 Standards for use in commercial establishments                              |  |
|------------------------|--------------------------------------------------------------------------------------------------|--|
| Digital thermostat     | Electronic controls for more precise temperature management                                      |  |
| Wide temperature range | Digital thermostat can be set between -13 and +23°F to accommodate a variety of frozen treats    |  |
| Baskets included       | Three epoxy-coated wire baskets included to store novelty items                                  |  |
| Angled top             | Curved design makes it easier for customers to view interior contents                            |  |
| Sliding glass lid      | Two tempered glass lids on ball-bearing glides slide open and closed easily for added efficiency |  |
| Strong insulation      | 3" thick insulation helps to ensure items stay cold                                              |  |
| Manual defrost         | Static cooling system for improved temperature stability                                         |  |
| Removable lock         | A keyed lock is included for optional use                                                        |  |