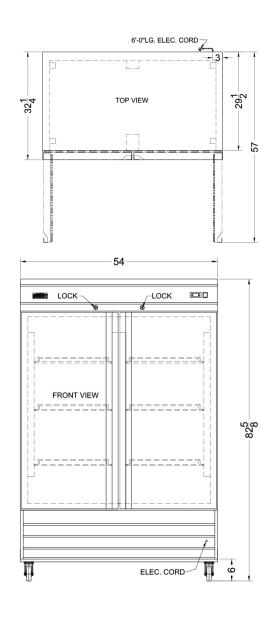

### 82.63" x 54" x 32.25" (H x W x D)

Commercially approved frost-free reach-in two-door freezer in complete stainless steel; replaces SCFF495

## SCFF496 Specifications:

| Overview                      |                             |
|-------------------------------|-----------------------------|
| Height of Cabinet             | 82.63" (210 cm)             |
| Width                         | 54.0" (137 cm)              |
| Depth                         | 32.25" (82 cm)              |
| Depth with Handle             | 32.25" (82 cm)              |
| Depth with door at 90°        | 57.0" (145 cm)              |
| Capacity                      | 46.6 cu.ft. (1320 L)        |
| Defrost Type                  | Frost-Free                  |
| Door                          | Stainless Steel             |
| Cabinet                       | Stainless Steel             |
| US Electrical Safety          | ETL                         |
| Canadian Electrical<br>Safety | ETL-C                       |
| Sanitation                    | ETL-S                       |
| Amps                          | 10.7                        |
| Voltage/Frequency             | 115 V AC/60 Hz              |
| Weight                        | 447.0 lbs. (203 kg)         |
| Parts & Labor<br>Warranty     | 1 Year                      |
| Compressor<br>Warranty        | 5 Years                     |
| UPC                           | 761101054261                |
| Freezer                       |                             |
| Door Swing                    | French                      |
| Interior Height               | 51.25" (130 cm)             |
| Interior Width                | 21.38" (54 cm)              |
| Interior Depth                | 26.88" (68 cm)              |
| Shelf Type                    | Wire                        |
| Shelf Qty                     | 6                           |
| Adjustable Shelves            | Yes                         |
| Thermostat Type               | Digital                     |
| Interior Light                | Yes                         |
| Fan Type                      | Interior                    |
| Refrigerant Type              | R290a                       |
| Refrigerant Amount            | 5.22 oz.                    |
| High Side PSI                 | 320.0                       |
| Low Side PSI                  | 180.0                       |
| Wheels                        | 4                           |
| Temperature Range             | -8º and 0ºF/-22 to<br>-18ºC |