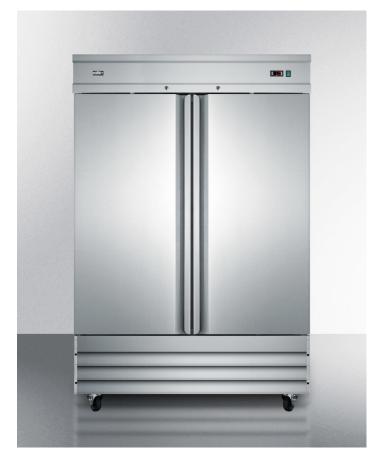

### 82.63" x 54" x 32.25" (H x W x D)

Commercially approved frost-free reach-in two-door freezer in complete stainless steel; replaces SCFF495

#### **Highlights:**

Fully constructed from stainless steel inside and out

Two self-closing doors are ideal for busy locations and will stay open when pulled to 90° for easy loading

Digital thermostat with external readout for easy and accurate temperature control

### **Product Features:**

| Complete stainless steel construction | Interior and exterior are entirely constructed from stainless steel for lasting durability and easy cleanup<br>ETL-S listed to NSF standards for commercial use |  |
|---------------------------------------|-----------------------------------------------------------------------------------------------------------------------------------------------------------------|--|
| Commercially approved                 |                                                                                                                                                                 |  |
| Frost-free operation                  | No-frost system simplifies maintenance                                                                                                                          |  |
| Self-closing doors                    | Closes to save energy but will remain open when the door is opened at a $90^{\circ}$ angle                                                                      |  |
| 6 inch casters                        | Self-locking casters for mobility and more sanitary cleanup                                                                                                     |  |
| Adjustable cantilevered shelves       | Heavy duty slide-out wire shelves can be adjusted to accommodate a variety of sizes for optimum storage convenience                                             |  |
| Digital thermostat                    | Easy push buttons and an external temperature readout for precise temperature management                                                                        |  |
| Front-mounted lock                    | Keyed locks ensure added security                                                                                                                               |  |
| Interior light                        | Automatically illuminates when you open the door                                                                                                                |  |