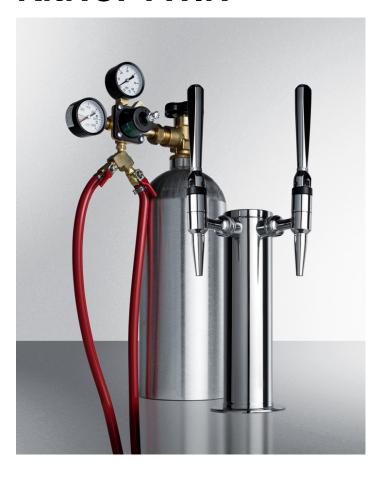

## **KitNCFTWIN**

12" x 3" x 3" (H x W x D)

Dual tap system with nitrogen tank to serve nitro coffee from most beer dispensers

## Highlights:

Designed to convert virtually any Summit kegerator into a nitro coffee dispenser

Dual faucets allow you to serve two types of cold brew for more variety

NSF-18 listed tapping equipment meets strict commercial sanitation standards

## **Product Features:**

| Commercially approved    | Tap kit meets NSF-18 commercial standards                                      |  |
|--------------------------|--------------------------------------------------------------------------------|--|
| Includes all accessories | Kit includes everything you need to serve nitro coffee from two cornelius kegs |  |
| Versatile application    | Works with virtually any kegerator                                             |  |
| Nitrogen tank            | N2 tank included for proper coffee service                                     |  |
| Stout style tap kit      | Draft tower is ideal for pouring smooth, creamy nitro coffee                   |  |