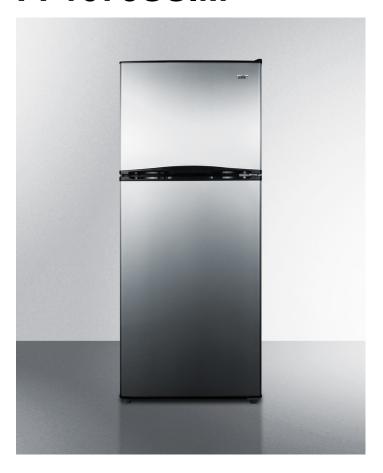

## **FF1073SSIM**

59.88" x 24" x 26.25" (H x W x D)

24" wide 9.9 cu.ft. frost-free refrigerator-freezer with an icemaker, black cabinet, and reversible stainless steel doors