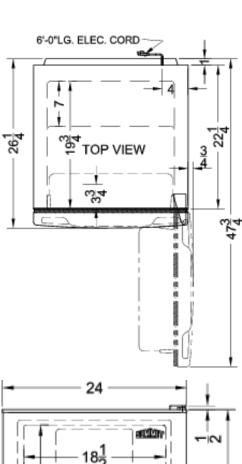

### FF1073SSIM Specifications:

| Overview                                                                                                                                                                                                                                                                            |                                                                                          |  |  |
|-------------------------------------------------------------------------------------------------------------------------------------------------------------------------------------------------------------------------------------------------------------------------------------|------------------------------------------------------------------------------------------|--|--|
| Height of Cabinet                                                                                                                                                                                                                                                                   | 59.38" (151 cm)                                                                          |  |  |
| Height to Hinge Cap                                                                                                                                                                                                                                                                 | 59.88" (152 cm)                                                                          |  |  |
| Width                                                                                                                                                                                                                                                                               | 24.0" (61 cm)                                                                            |  |  |
| Width with Door Open                                                                                                                                                                                                                                                                | 24.13" (61 cm)                                                                           |  |  |
| Depth                                                                                                                                                                                                                                                                               | 26.25" (67 cm)                                                                           |  |  |
| Depth with door at 90°                                                                                                                                                                                                                                                              | 47.75" (121 cm)                                                                          |  |  |
| Capacity                                                                                                                                                                                                                                                                            | 9.9 cu.ft. (280<br>L)                                                                    |  |  |
| Defrost Type                                                                                                                                                                                                                                                                        | Frost-Free                                                                               |  |  |
| Door                                                                                                                                                                                                                                                                                | Stainless Steel                                                                          |  |  |
| Cabinet                                                                                                                                                                                                                                                                             | Black                                                                                    |  |  |
| US Electrical Safety                                                                                                                                                                                                                                                                | CSA                                                                                      |  |  |
| Canadian Electrical Safety                                                                                                                                                                                                                                                          | CSA-C                                                                                    |  |  |
| Energy Usage/Year                                                                                                                                                                                                                                                                   | 413.0kWh/year                                                                            |  |  |
| Amps                                                                                                                                                                                                                                                                                | 1.4                                                                                      |  |  |
| Voltage/Frequency                                                                                                                                                                                                                                                                   | 115 V AC/60 Hz                                                                           |  |  |
| Weight                                                                                                                                                                                                                                                                              | 125.0 lbs. (57<br>kg)                                                                    |  |  |
| Parts & Labor Warranty                                                                                                                                                                                                                                                              | 1 Year                                                                                   |  |  |
| Compressor Warranty                                                                                                                                                                                                                                                                 | 5 Years                                                                                  |  |  |
|                                                                                                                                                                                                                                                                                     |                                                                                          |  |  |
| UPC                                                                                                                                                                                                                                                                                 | 761101051369                                                                             |  |  |
| UPC Refrigerator-Freezer                                                                                                                                                                                                                                                            | 761101051369                                                                             |  |  |
|                                                                                                                                                                                                                                                                                     | 761101051369<br>RHD                                                                      |  |  |
| Refrigerator-Freezer                                                                                                                                                                                                                                                                |                                                                                          |  |  |
| Refrigerator-Freezer Door Swing                                                                                                                                                                                                                                                     | RHD                                                                                      |  |  |
| Refrigerator-Freezer  Door Swing  Reversible                                                                                                                                                                                                                                        | RHD<br>Yes                                                                               |  |  |
| Refrigerator-Freezer  Door Swing  Reversible  Adjustable Shelves                                                                                                                                                                                                                    | RHD<br>Yes<br>Yes                                                                        |  |  |
| Refrigerator-Freezer  Door Swing  Reversible  Adjustable Shelves  Crisper Qty                                                                                                                                                                                                       | RHD Yes Yes 1                                                                            |  |  |
| Refrigerator-Freezer  Door Swing  Reversible  Adjustable Shelves  Crisper Qty  Crisper Finish                                                                                                                                                                                       | RHD Yes Yes 1 Transparent                                                                |  |  |
| Refrigerator-Freezer  Door Swing  Reversible  Adjustable Shelves  Crisper Qty  Crisper Finish  Crisper Cover                                                                                                                                                                        | RHD Yes Yes 1 Transparent Glass                                                          |  |  |
| Refrigerator-Freezer Door Swing Reversible Adjustable Shelves Crisper Qty Crisper Finish Crisper Cover Interior Light                                                                                                                                                               | RHD Yes Yes 1 Transparent Glass Yes                                                      |  |  |
| Refrigerator-Freezer  Door Swing  Reversible  Adjustable Shelves  Crisper Qty  Crisper Finish  Crisper Cover  Interior Light  Refrigerator - Interior Height                                                                                                                        | RHD Yes Yes 1 Transparent Glass Yes 34.75" (88 cm)                                       |  |  |
| Refrigerator-Freezer  Door Swing  Reversible  Adjustable Shelves  Crisper Qty  Crisper Finish  Crisper Cover  Interior Light  Refrigerator - Interior Height  Refrigerator - Interior Width                                                                                         | RHD Yes Yes 1 Transparent Glass Yes 34.75" (88 cm) 19.75" (50 cm)                        |  |  |
| Refrigerator-Freezer  Door Swing  Reversible  Adjustable Shelves  Crisper Qty  Crisper Finish  Crisper Cover  Interior Light  Refrigerator - Interior Height  Refrigerator - Interior Width  Refrigerator - Interior Depth                                                          | RHD Yes Yes 1 Transparent Glass Yes 34.75" (88 cm) 19.75" (50 cm)                        |  |  |
| Refrigerator-Freezer  Door Swing  Reversible  Adjustable Shelves  Crisper Qty  Crisper Finish  Crisper Cover  Interior Light  Refrigerator - Interior Height  Refrigerator - Interior Depth  Refrigerator - Shelf Type                                                              | RHD Yes Yes 1 Transparent Glass Yes 34.75" (88 cm) 19.75" (50 cm) 19.75" (50 cm) Glass   |  |  |
| Refrigerator-Freezer  Door Swing  Reversible  Adjustable Shelves  Crisper Qty  Crisper Finish  Crisper Cover  Interior Light  Refrigerator - Interior Height  Refrigerator - Interior Depth  Refrigerator - Shelf Type  Refrigerator - Shelf Qty  Refrigerator - Full Door          | RHD Yes Yes 1 Transparent Glass Yes 34.75" (88 cm) 19.75" (50 cm) 19.75" (50 cm) Glass 2 |  |  |
| Refrigerator-Freezer  Door Swing  Reversible  Adjustable Shelves  Crisper Qty  Crisper Finish  Crisper Cover  Interior Light  Refrigerator - Interior Height  Refrigerator - Interior Depth  Refrigerator - Shelf Type  Refrigerator - Shelf Qty  Refrigerator - Full Door  Shelves | RHD Yes Yes 1 Transparent Glass Yes 34.75" (88 cm) 19.75" (50 cm) 19.75" (50 cm) Glass 2 |  |  |