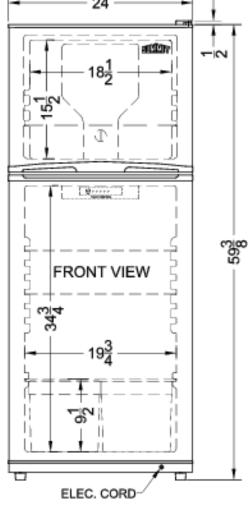

### FF1073SSIM Specifications:

| Overview                                                                                                                                                                                                                                                                            |                                                                                          |  |  |
|-------------------------------------------------------------------------------------------------------------------------------------------------------------------------------------------------------------------------------------------------------------------------------------|------------------------------------------------------------------------------------------|--|--|
| Height of Cabinet                                                                                                                                                                                                                                                                   | 59.38" (151 cm)                                                                          |  |  |
| Height to Hinge Cap                                                                                                                                                                                                                                                                 | 59.88" (152 cm)                                                                          |  |  |
| Width                                                                                                                                                                                                                                                                               | 24.0" (61 cm)                                                                            |  |  |
| Width with Door Open                                                                                                                                                                                                                                                                | 24.13" (61 cm)                                                                           |  |  |
| Depth                                                                                                                                                                                                                                                                               | 26.25" (67 cm)                                                                           |  |  |
| Depth with door at 90°                                                                                                                                                                                                                                                              | 47.75" (121 cm)                                                                          |  |  |
| Capacity                                                                                                                                                                                                                                                                            | 9.9 cu.ft. (280<br>L)                                                                    |  |  |
| Defrost Type                                                                                                                                                                                                                                                                        | Frost-Free                                                                               |  |  |
| Door                                                                                                                                                                                                                                                                                | Stainless Steel                                                                          |  |  |
| Cabinet                                                                                                                                                                                                                                                                             | Black                                                                                    |  |  |
| US Electrical Safety                                                                                                                                                                                                                                                                | CSA                                                                                      |  |  |
| Canadian Electrical Safety                                                                                                                                                                                                                                                          | CSA-C                                                                                    |  |  |
| Energy Usage/Year                                                                                                                                                                                                                                                                   | 413.0kWh/year                                                                            |  |  |
| Amps                                                                                                                                                                                                                                                                                | 1.4                                                                                      |  |  |
| Voltage/Frequency                                                                                                                                                                                                                                                                   | 115 V AC/60 Hz                                                                           |  |  |
| Weight                                                                                                                                                                                                                                                                              | 125.0 lbs. (57<br>kg)                                                                    |  |  |
| Parts & Labor Warranty                                                                                                                                                                                                                                                              | 1 Year                                                                                   |  |  |
| Compressor Warranty                                                                                                                                                                                                                                                                 | 5 Years                                                                                  |  |  |
|                                                                                                                                                                                                                                                                                     |                                                                                          |  |  |
| UPC                                                                                                                                                                                                                                                                                 | 761101051369                                                                             |  |  |
| UPC Refrigerator-Freezer                                                                                                                                                                                                                                                            | 761101051369                                                                             |  |  |
|                                                                                                                                                                                                                                                                                     | 761101051369<br>RHD                                                                      |  |  |
| Refrigerator-Freezer                                                                                                                                                                                                                                                                |                                                                                          |  |  |
| Refrigerator-Freezer Door Swing                                                                                                                                                                                                                                                     | RHD                                                                                      |  |  |
| Refrigerator-Freezer  Door Swing  Reversible                                                                                                                                                                                                                                        | RHD<br>Yes                                                                               |  |  |
| Refrigerator-Freezer  Door Swing  Reversible  Adjustable Shelves                                                                                                                                                                                                                    | RHD<br>Yes<br>Yes                                                                        |  |  |
| Refrigerator-Freezer  Door Swing  Reversible  Adjustable Shelves  Crisper Qty                                                                                                                                                                                                       | RHD Yes Yes 1                                                                            |  |  |
| Refrigerator-Freezer  Door Swing  Reversible  Adjustable Shelves  Crisper Qty  Crisper Finish                                                                                                                                                                                       | RHD Yes Yes 1 Transparent                                                                |  |  |
| Refrigerator-Freezer  Door Swing  Reversible  Adjustable Shelves  Crisper Qty  Crisper Finish  Crisper Cover                                                                                                                                                                        | RHD Yes Yes 1 Transparent Glass                                                          |  |  |
| Refrigerator-Freezer Door Swing Reversible Adjustable Shelves Crisper Qty Crisper Finish Crisper Cover Interior Light                                                                                                                                                               | RHD Yes Yes 1 Transparent Glass Yes                                                      |  |  |
| Refrigerator-Freezer  Door Swing  Reversible  Adjustable Shelves  Crisper Qty  Crisper Finish  Crisper Cover  Interior Light  Refrigerator - Interior Height                                                                                                                        | RHD Yes Yes 1 Transparent Glass Yes 34.75" (88 cm)                                       |  |  |
| Refrigerator-Freezer  Door Swing  Reversible  Adjustable Shelves  Crisper Qty  Crisper Finish  Crisper Cover  Interior Light  Refrigerator - Interior Height  Refrigerator - Interior Width                                                                                         | RHD Yes Yes 1 Transparent Glass Yes 34.75" (88 cm) 19.75" (50 cm)                        |  |  |
| Refrigerator-Freezer  Door Swing  Reversible  Adjustable Shelves  Crisper Qty  Crisper Finish  Crisper Cover  Interior Light  Refrigerator - Interior Height  Refrigerator - Interior Width  Refrigerator - Interior Depth                                                          | RHD Yes Yes 1 Transparent Glass Yes 34.75" (88 cm) 19.75" (50 cm)                        |  |  |
| Refrigerator-Freezer  Door Swing  Reversible  Adjustable Shelves  Crisper Qty  Crisper Finish  Crisper Cover  Interior Light  Refrigerator - Interior Height  Refrigerator - Interior Depth  Refrigerator - Shelf Type                                                              | RHD Yes Yes 1 Transparent Glass Yes 34.75" (88 cm) 19.75" (50 cm) 19.75" (50 cm) Glass   |  |  |
| Refrigerator-Freezer  Door Swing  Reversible  Adjustable Shelves  Crisper Qty  Crisper Finish  Crisper Cover  Interior Light  Refrigerator - Interior Height  Refrigerator - Interior Depth  Refrigerator - Shelf Type  Refrigerator - Shelf Qty  Refrigerator - Full Door          | RHD Yes Yes 1 Transparent Glass Yes 34.75" (88 cm) 19.75" (50 cm) 19.75" (50 cm) Glass 2 |  |  |
| Refrigerator-Freezer  Door Swing  Reversible  Adjustable Shelves  Crisper Qty  Crisper Finish  Crisper Cover  Interior Light  Refrigerator - Interior Height  Refrigerator - Interior Depth  Refrigerator - Shelf Type  Refrigerator - Shelf Qty  Refrigerator - Full Door  Shelves | RHD Yes Yes 1 Transparent Glass Yes 34.75" (88 cm) 19.75" (50 cm) 19.75" (50 cm) Glass 2 |  |  |

| Freezer - Shelf Type        | Wire           |
|-----------------------------|----------------|
| Freezer - Shelf Qty         | 1              |
| Freezer - Full Door Shelves | 2              |
| Gallon Door Storage         | Yes            |
| Thermostat Type             | Dial           |
| Fan Type                    | Interior       |
| Refrigerant Type            | R600a          |
| Refrigerant Amount          | 1.48 oz.       |
| High Side PSI               | 201.0          |
| Low Side PSI                | 103.0          |
| Level Legs                  | 2              |
| Compressor Step Height      | 9.5" (24 cm)   |
| Compressor Step Width       | 19.75" (50 cm) |
| Compressor Step Depth       | 7.0" (18 cm)   |