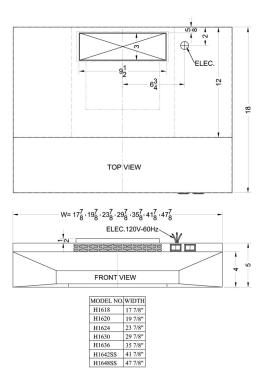

#### 5" x 17.88" x 18" (H x W x D)

18" wide convertible range hood for ducted or ductless use in stainless steel finish

### H1618SS Specifications:

| Overview                   |                  |  |
|----------------------------|------------------|--|
| Height of Cabinet          | 5.0" (13 cm)     |  |
| Width                      | 17.88" (45 cm)   |  |
| Depth                      | 18.0" (46 cm)    |  |
| Cabinet                    | Stainless Steel  |  |
| US Electrical Safety       | UL               |  |
| Canadian Electrical Safety | ULC              |  |
| Voltage/Frequency          | 115 V AC/60 Hz   |  |
| Weight                     | 15.0 lbs. (7 kg) |  |
| Shipping Weight            | 17.0 lbs. (8 kg) |  |
| Parts & Labor Warranty     | 1 Year           |  |
| UPC                        | 761101044859     |  |