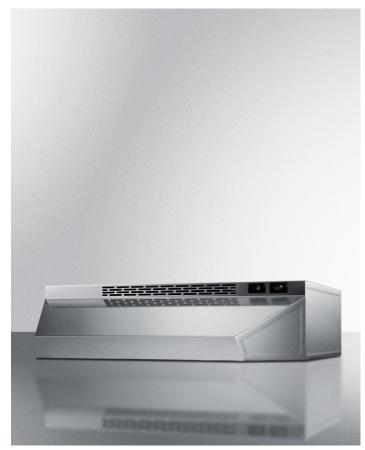

# H1618SS

#### 5" x 17.88" x 18" (H x W x D)

18" wide convertible range hood for ducted or ductless use in stainless steel finish

#### **Highlights:**

18" wide range hood is ideal for use over cooktops in smaller kitchens

Convertible from top or rear venting into non-vented recirculating mode

Stainless steel finish for lasting durability