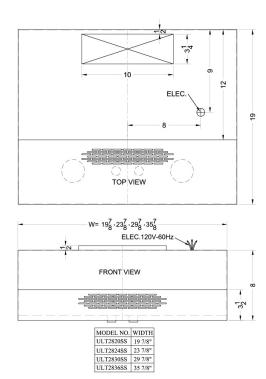

### **ULT2824SS Specifications:**

| Overview                      |                              |  |
|-------------------------------|------------------------------|--|
| Height of Cabinet             | 9.0" (23 cm)                 |  |
| Width                         | 24.0" (61 cm)                |  |
| Depth                         | 17.88" (45 cm)               |  |
| Cabinet                       | Stainless Steel              |  |
| US Electrical Safety          | UL                           |  |
| Canadian Electrical<br>Safety | ULC                          |  |
| Weight                        | 15.0 lbs. (7 kg)             |  |
| Shipping Weight               | 17.0 lbs. (8 kg)             |  |
| Parts & Labor<br>Warranty     | 1 Year                       |  |
| UPC                           | 761101008684                 |  |
| Range Hood                    |                              |  |
| Installation                  | Under Cabinet                |  |
| Venting                       | Convertible                  |  |
| Controls                      | Dial                         |  |
| Light                         | Yes                          |  |
| Number of Lights              | 2                            |  |
| Light Type                    | Halogen                      |  |
| Maximum Air<br>Movement       | 390.0 CFM                    |  |
| Duct Shape                    | 4.75" x 6.13"<br>Rectangular |  |