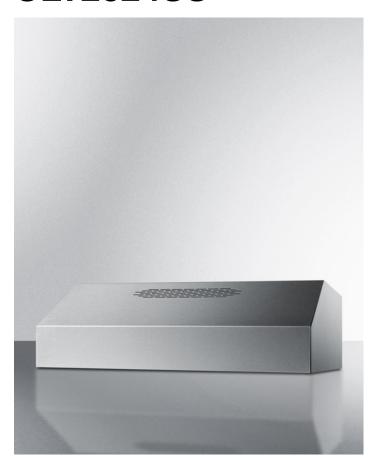

# **ULT2824SS**

9" x 24" x 17.88" (H x W x D)

24 inch wide 390CFM convertible range hood in stainless steel finish

### **Highlights:**

Elegant and easy-to-clean finish in 22 gauge stainless steel

Variable speed 390 CFM motor

Washable aluminum filter for reduced kitchen odors

#### **Product Features:**

| Convertible range hood | Use for ducted or ductless installation                                        |  |
|------------------------|--------------------------------------------------------------------------------|--|
| 24" width              | Designed to match 24 inch ranges; also available in 20, 30, and 36 inch widths |  |
| Stainless steel finish | Durable build for professional look and easy cleanup                           |  |
| Aluminum filter        | Washable piece provides thorough filtering to reduce odors                     |  |
| Dual light             | Two dimmable 50 watt halogen lights included                                   |  |
| Variable speed fan     | Multiple options for ventilation                                               |  |
| Made in the USA        | Solidly constructed for years of use                                           |  |