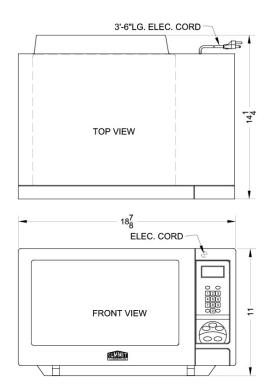

### 11" x 18.88" x 14.25" (H x W x D)

Stainless steel microwave oven with digital touch controls; replaces SCM852

#### SCM853 Specifications:

| Overview                       |                   |  |
|--------------------------------|-------------------|--|
| Height of Cabinet              | 11.0" (28 cm)     |  |
| Width                          | 18.88" (48 cm)    |  |
| Depth                          | 14.25" (36 cm)    |  |
| Capacity                       | 0.9 cu.ft. (25 L) |  |
| Door                           | Stainless Steel   |  |
| Cabinet                        | Stainless Steel   |  |
| US Electrical Safety           | UL                |  |
| Canadian Electrical Safety     | ULC               |  |
| Amps                           | 12.0              |  |
| Voltage/Frequency              | 115 V AC/60 Hz    |  |
| Weight                         | 30.0 lbs. (14 kg) |  |
| Shipping Weight                | 33.0 lbs. (15 kg) |  |
| Parts & Labor Warranty         | 90 Days           |  |
| UPC                            | 761101002941      |  |
| Microwave                      |                   |  |
| Туре                           | Countertop        |  |
| Wattage                        | 900.0             |  |
| Controls                       | Digital           |  |
| Digital Display                | Yes               |  |
| Turntable Diameter             | 10.5" (27 cm)     |  |
| Specialized Cooking<br>Buttons | Yes               |  |
| Interior Height                | 7.75" (20 cm)     |  |
| Interior Width                 | 12.5" (32 cm)     |  |
| Interior Depth                 | 11.38" (29 cm)    |  |