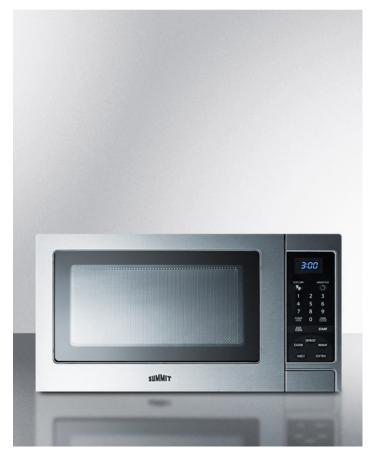

### 11" x 18.88" x 14.25" (H x W x D)

Stainless steel microwave oven with digital touch controls; replaces SCM852

#### **Highlights:**

Perfectly sized for compact applications

Brushed stainless steel exterior offers unique style

Easy-to-clean interior made of polished stainless steel

#### **Product Features:**

| Brushed stainless steel cabinet   | Subtle shade with all the durability of stainless steel              |  |
|-----------------------------------|----------------------------------------------------------------------|--|
| Polished stainless steel interior | Elegant interior is simple to clean                                  |  |
| Multiple power levels             | Variable power options let you get the right heat for each dish      |  |
| Glass turntable                   | Included with unit for optimum rotation                              |  |
| End of cycle buzzer               | An audible signal lets you know when the time is up                  |  |
| Clock                             | Digital display of time                                              |  |
| Digital touchpad                  | Includes automatic settings for popcorn, butter, defrosting and more |  |