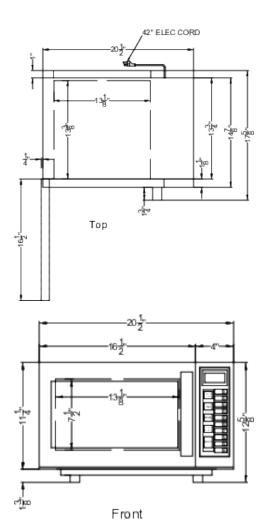

## **SCM1000SS Specifications:**

| Overview                   |                   |  |
|----------------------------|-------------------|--|
| Height of Cabinet          | 12.63" (32 cm)    |  |
| Width                      | 20.5" (52 cm)     |  |
| Width with Door Open       | 20.75" (53 cm)    |  |
| Depth                      | 15.88" (40 cm)    |  |
| Depth with Handle          | 17.63" (45 cm)    |  |
| Depth with door at 90°     | 31.25" (79 cm)    |  |
| Capacity                   | 0.9 cu.ft. (25 L) |  |
| Door                       | Stainless Steel   |  |
| Cabinet                    | Stainless Steel   |  |
| US Electrical Safety       | UL                |  |
| Canadian Electrical Safety | ULC               |  |
| Sanitation                 | ETL-S             |  |
| Voltage/Frequency          | 115 V AC/60 Hz    |  |
| Weight                     | 39.0 lbs. (18 kg) |  |
| Shipping Weight            | 48.0 lbs. (22 kg) |  |
| Parts & Labor Warranty     | 90 Days           |  |
| UPC                        | 761101022925      |  |
| Microwave                  |                   |  |
| Туре                       | Countertop        |  |
| Wattage                    | 1000.0            |  |
| Controls                   | Digital           |  |
| Digital Display            | Yes               |  |
| Interior Height            | 7.5" (19 cm)      |  |
| Interior Width             | 13.13" (33 cm)    |  |
| Interior Depth             | 13.38" (34 cm)    |  |