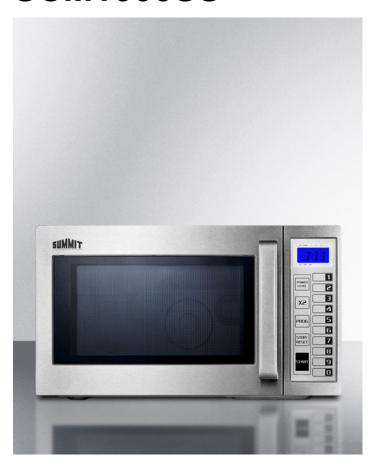

## **SCM1000SS**

12.63" x 20.5" x 15.88" (H x W x D)

Commercially approved microwave with stainless steel exterior and interior

## **Highlights:**

Commercially approved to NSF standards

Stainless steel exterior and interior

Intuitive digital controls allow you to store settings for faster cooking