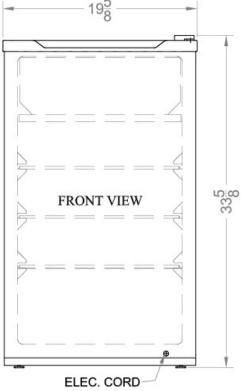

### FF430BL Specifications:

| Overview                                                                                                                                                                                                                                                                                                                                                         |                                                                                                                    |
|------------------------------------------------------------------------------------------------------------------------------------------------------------------------------------------------------------------------------------------------------------------------------------------------------------------------------------------------------------------|--------------------------------------------------------------------------------------------------------------------|
| Height of Cabinet                                                                                                                                                                                                                                                                                                                                                | 33.13" (84 cm)                                                                                                     |
| Height to Hinge Cap                                                                                                                                                                                                                                                                                                                                              | 33.63" (85 cm)                                                                                                     |
| Width                                                                                                                                                                                                                                                                                                                                                            | 19.63" (50 cm)                                                                                                     |
| Depth                                                                                                                                                                                                                                                                                                                                                            | 20.0" (51 cm)                                                                                                      |
| Depth with Handle                                                                                                                                                                                                                                                                                                                                                | 20.0" (51 cm)                                                                                                      |
| Depth with door at 90°                                                                                                                                                                                                                                                                                                                                           | 38.0" (97 cm)                                                                                                      |
| Capacity                                                                                                                                                                                                                                                                                                                                                         | 3.9 cu.ft. (110<br>L)                                                                                              |
| Defrost Type                                                                                                                                                                                                                                                                                                                                                     | Automatic                                                                                                          |
| Door                                                                                                                                                                                                                                                                                                                                                             | Black                                                                                                              |
| Cabinet                                                                                                                                                                                                                                                                                                                                                          | Black                                                                                                              |
| US Electrical Safety                                                                                                                                                                                                                                                                                                                                             | UL                                                                                                                 |
| Canadian Electrical Safety                                                                                                                                                                                                                                                                                                                                       | ULC                                                                                                                |
| Energy Usage/Year                                                                                                                                                                                                                                                                                                                                                | 300.0kWh/year                                                                                                      |
| Amps                                                                                                                                                                                                                                                                                                                                                             | 1.4                                                                                                                |
| Shipping Weight                                                                                                                                                                                                                                                                                                                                                  | 95.0 lbs. (43<br>kg)                                                                                               |
| Parts & Labor Warranty                                                                                                                                                                                                                                                                                                                                           | 1 Year                                                                                                             |
| Compressor Warranty                                                                                                                                                                                                                                                                                                                                              | 5 Years                                                                                                            |
|                                                                                                                                                                                                                                                                                                                                                                  |                                                                                                                    |
| UPC                                                                                                                                                                                                                                                                                                                                                              | 761101021010                                                                                                       |
| Refrigerator-Freezer                                                                                                                                                                                                                                                                                                                                             | 761101021010                                                                                                       |
|                                                                                                                                                                                                                                                                                                                                                                  | 761101021010<br>RHD                                                                                                |
| Refrigerator-Freezer                                                                                                                                                                                                                                                                                                                                             |                                                                                                                    |
| Refrigerator-Freezer Door Swing                                                                                                                                                                                                                                                                                                                                  | RHD                                                                                                                |
| Refrigerator-Freezer  Door Swing  Reversible                                                                                                                                                                                                                                                                                                                     | RHD<br>Yes                                                                                                         |
| Refrigerator-Freezer  Door Swing  Reversible  Refrigerator - Interior Height                                                                                                                                                                                                                                                                                     | RHD<br>Yes<br>22.5" (57 cm)                                                                                        |
| Refrigerator-Freezer  Door Swing  Reversible  Refrigerator - Interior Height  Refrigerator - Interior Width                                                                                                                                                                                                                                                      | RHD Yes 22.5" (57 cm) 17.0" (43 cm)                                                                                |
| Refrigerator-Freezer  Door Swing  Reversible  Refrigerator - Interior Height  Refrigerator - Interior Width  Refrigerator - Interior Depth                                                                                                                                                                                                                       | RHD Yes 22.5" (57 cm) 17.0" (43 cm) 14.0" (36 cm)                                                                  |
| Refrigerator-Freezer  Door Swing  Reversible  Refrigerator - Interior Height  Refrigerator - Interior Width  Refrigerator - Interior Depth  Refrigerator - Shelf Type                                                                                                                                                                                            | RHD Yes 22.5" (57 cm) 17.0" (43 cm) 14.0" (36 cm) Wire                                                             |
| Refrigerator-Freezer  Door Swing  Reversible  Refrigerator - Interior Height  Refrigerator - Interior Width  Refrigerator - Interior Depth  Refrigerator - Shelf Type  Refrigerator - Shelf Qty  Refrigerator - Full Door                                                                                                                                        | RHD Yes 22.5" (57 cm) 17.0" (43 cm) 14.0" (36 cm) Wire 3                                                           |
| Refrigerator-Freezer Door Swing Reversible Refrigerator - Interior Height Refrigerator - Interior Width Refrigerator - Interior Depth Refrigerator - Shelf Type Refrigerator - Shelf Qty Refrigerator - Full Door Shelves                                                                                                                                        | RHD Yes 22.5" (57 cm) 17.0" (43 cm) 14.0" (36 cm) Wire 3                                                           |
| Refrigerator-Freezer  Door Swing  Reversible  Refrigerator - Interior Height  Refrigerator - Interior Width  Refrigerator - Interior Depth  Refrigerator - Shelf Type  Refrigerator - Shelf Qty  Refrigerator - Full Door Shelves  Can Storage                                                                                                                   | RHD Yes 22.5" (57 cm) 17.0" (43 cm) 14.0" (36 cm) Wire 3 1                                                         |
| Refrigerator-Freezer  Door Swing  Reversible  Refrigerator - Interior Height  Refrigerator - Interior Width  Refrigerator - Interior Depth  Refrigerator - Shelf Type  Refrigerator - Shelf Qty  Refrigerator - Full Door  Shelves  Can Storage  Freezer - Interior Height                                                                                       | RHD Yes 22.5" (57 cm) 17.0" (43 cm) 14.0" (36 cm) Wire 3 1 Yes 6.0" (15 cm)                                        |
| Refrigerator-Freezer Door Swing Reversible Refrigerator - Interior Height Refrigerator - Interior Width Refrigerator - Interior Depth Refrigerator - Shelf Type Refrigerator - Shelf Qty Refrigerator - Full Door Shelves Can Storage Freezer - Interior Height Freezer - Interior Width                                                                         | RHD Yes 22.5" (57 cm) 17.0" (43 cm) 14.0" (36 cm) Wire 3 1 Yes 6.0" (15 cm) 17.0" (43 cm)                          |
| Refrigerator-Freezer Door Swing Reversible Refrigerator - Interior Height Refrigerator - Interior Width Refrigerator - Interior Depth Refrigerator - Shelf Type Refrigerator - Shelf Qty Refrigerator - Full Door Shelves Can Storage Freezer - Interior Height Freezer - Interior Width Freezer - Interior Depth                                                | RHD Yes 22.5" (57 cm) 17.0" (43 cm) 14.0" (36 cm) Wire 3 1  Yes 6.0" (15 cm) 17.0" (43 cm) 11.0" (28 cm)           |
| Refrigerator-Freezer Door Swing Reversible Refrigerator - Interior Height Refrigerator - Interior Width Refrigerator - Interior Depth Refrigerator - Shelf Type Refrigerator - Shelf Qty Refrigerator - Full Door Shelves Can Storage Freezer - Interior Height Freezer - Interior Width Freezer - Interior Depth Thermostat Type                                | RHD Yes 22.5" (57 cm) 17.0" (43 cm) 14.0" (36 cm) Wire 3 1 Yes 6.0" (15 cm) 17.0" (43 cm) 11.0" (28 cm) Dial       |
| Refrigerator-Freezer  Door Swing  Reversible  Refrigerator - Interior Height  Refrigerator - Interior Width  Refrigerator - Interior Depth  Refrigerator - Shelf Type  Refrigerator - Shelf Qty  Refrigerator - Full Door Shelves  Can Storage  Freezer - Interior Height  Freezer - Interior Width  Freezer - Interior Depth  Thermostat Type  Refrigerant Type | RHD Yes 22.5" (57 cm) 17.0" (43 cm) 14.0" (36 cm) Wire 3 1 Yes 6.0" (15 cm) 17.0" (43 cm) 11.0" (28 cm) Dial R134a |