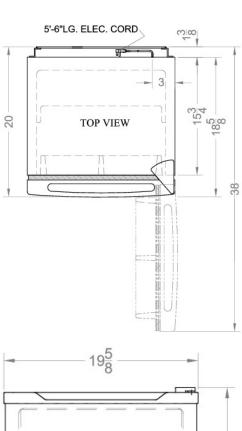

### FF430BL Specifications:

| Overview                                                                                                                                                                                                                                                                                                                                                         |                                                                                                                    |
|------------------------------------------------------------------------------------------------------------------------------------------------------------------------------------------------------------------------------------------------------------------------------------------------------------------------------------------------------------------|--------------------------------------------------------------------------------------------------------------------|
| Height of Cabinet                                                                                                                                                                                                                                                                                                                                                | 33.13" (84 cm)                                                                                                     |
| Height to Hinge Cap                                                                                                                                                                                                                                                                                                                                              | 33.63" (85 cm)                                                                                                     |
| Width                                                                                                                                                                                                                                                                                                                                                            | 19.63" (50 cm)                                                                                                     |
| Depth                                                                                                                                                                                                                                                                                                                                                            | 20.0" (51 cm)                                                                                                      |
| Depth with Handle                                                                                                                                                                                                                                                                                                                                                | 20.0" (51 cm)                                                                                                      |
| Depth with door at 90°                                                                                                                                                                                                                                                                                                                                           | 38.0" (97 cm)                                                                                                      |
| Capacity                                                                                                                                                                                                                                                                                                                                                         | 3.9 cu.ft. (110<br>L)                                                                                              |
| Defrost Type                                                                                                                                                                                                                                                                                                                                                     | Automatic                                                                                                          |
| Door                                                                                                                                                                                                                                                                                                                                                             | Black                                                                                                              |
| Cabinet                                                                                                                                                                                                                                                                                                                                                          | Black                                                                                                              |
| US Electrical Safety                                                                                                                                                                                                                                                                                                                                             | UL                                                                                                                 |
| Canadian Electrical Safety                                                                                                                                                                                                                                                                                                                                       | ULC                                                                                                                |
| Energy Usage/Year                                                                                                                                                                                                                                                                                                                                                | 300.0kWh/year                                                                                                      |
| Amps                                                                                                                                                                                                                                                                                                                                                             | 1.4                                                                                                                |
| Shipping Weight                                                                                                                                                                                                                                                                                                                                                  | 95.0 lbs. (43<br>kg)                                                                                               |
| Parts & Labor Warranty                                                                                                                                                                                                                                                                                                                                           | 1 Year                                                                                                             |
| Compressor Warranty                                                                                                                                                                                                                                                                                                                                              | 5 Years                                                                                                            |
|                                                                                                                                                                                                                                                                                                                                                                  |                                                                                                                    |
| UPC                                                                                                                                                                                                                                                                                                                                                              | 761101021010                                                                                                       |
| Refrigerator-Freezer                                                                                                                                                                                                                                                                                                                                             | 761101021010                                                                                                       |
|                                                                                                                                                                                                                                                                                                                                                                  | 761101021010<br>RHD                                                                                                |
| Refrigerator-Freezer                                                                                                                                                                                                                                                                                                                                             |                                                                                                                    |
| Refrigerator-Freezer Door Swing                                                                                                                                                                                                                                                                                                                                  | RHD                                                                                                                |
| Refrigerator-Freezer  Door Swing  Reversible                                                                                                                                                                                                                                                                                                                     | RHD<br>Yes                                                                                                         |
| Refrigerator-Freezer  Door Swing  Reversible  Refrigerator - Interior Height                                                                                                                                                                                                                                                                                     | RHD<br>Yes<br>22.5" (57 cm)                                                                                        |
| Refrigerator-Freezer  Door Swing  Reversible  Refrigerator - Interior Height  Refrigerator - Interior Width                                                                                                                                                                                                                                                      | RHD Yes 22.5" (57 cm) 17.0" (43 cm)                                                                                |
| Refrigerator-Freezer  Door Swing  Reversible  Refrigerator - Interior Height  Refrigerator - Interior Width  Refrigerator - Interior Depth                                                                                                                                                                                                                       | RHD Yes 22.5" (57 cm) 17.0" (43 cm) 14.0" (36 cm)                                                                  |
| Refrigerator-Freezer  Door Swing  Reversible  Refrigerator - Interior Height  Refrigerator - Interior Width  Refrigerator - Interior Depth  Refrigerator - Shelf Type                                                                                                                                                                                            | RHD Yes 22.5" (57 cm) 17.0" (43 cm) 14.0" (36 cm) Wire                                                             |
| Refrigerator-Freezer  Door Swing  Reversible  Refrigerator - Interior Height  Refrigerator - Interior Width  Refrigerator - Interior Depth  Refrigerator - Shelf Type  Refrigerator - Shelf Qty  Refrigerator - Full Door                                                                                                                                        | RHD Yes 22.5" (57 cm) 17.0" (43 cm) 14.0" (36 cm) Wire 3                                                           |
| Refrigerator-Freezer Door Swing Reversible Refrigerator - Interior Height Refrigerator - Interior Width Refrigerator - Interior Depth Refrigerator - Shelf Type Refrigerator - Shelf Qty Refrigerator - Full Door Shelves                                                                                                                                        | RHD Yes 22.5" (57 cm) 17.0" (43 cm) 14.0" (36 cm) Wire 3                                                           |
| Refrigerator-Freezer  Door Swing  Reversible  Refrigerator - Interior Height  Refrigerator - Interior Width  Refrigerator - Interior Depth  Refrigerator - Shelf Type  Refrigerator - Shelf Qty  Refrigerator - Full Door Shelves  Can Storage                                                                                                                   | RHD Yes 22.5" (57 cm) 17.0" (43 cm) 14.0" (36 cm) Wire 3 1                                                         |
| Refrigerator-Freezer  Door Swing  Reversible  Refrigerator - Interior Height  Refrigerator - Interior Width  Refrigerator - Interior Depth  Refrigerator - Shelf Type  Refrigerator - Shelf Qty  Refrigerator - Full Door  Shelves  Can Storage  Freezer - Interior Height                                                                                       | RHD Yes 22.5" (57 cm) 17.0" (43 cm) 14.0" (36 cm) Wire 3 1 Yes 6.0" (15 cm)                                        |
| Refrigerator-Freezer Door Swing Reversible Refrigerator - Interior Height Refrigerator - Interior Width Refrigerator - Interior Depth Refrigerator - Shelf Type Refrigerator - Shelf Qty Refrigerator - Full Door Shelves Can Storage Freezer - Interior Height Freezer - Interior Width                                                                         | RHD Yes 22.5" (57 cm) 17.0" (43 cm) 14.0" (36 cm) Wire 3 1 Yes 6.0" (15 cm) 17.0" (43 cm)                          |
| Refrigerator-Freezer Door Swing Reversible Refrigerator - Interior Height Refrigerator - Interior Width Refrigerator - Interior Depth Refrigerator - Shelf Type Refrigerator - Shelf Qty Refrigerator - Full Door Shelves Can Storage Freezer - Interior Height Freezer - Interior Width Freezer - Interior Depth                                                | RHD Yes 22.5" (57 cm) 17.0" (43 cm) 14.0" (36 cm) Wire 3 1  Yes 6.0" (15 cm) 17.0" (43 cm) 11.0" (28 cm)           |
| Refrigerator-Freezer Door Swing Reversible Refrigerator - Interior Height Refrigerator - Interior Width Refrigerator - Interior Depth Refrigerator - Shelf Type Refrigerator - Shelf Qty Refrigerator - Full Door Shelves Can Storage Freezer - Interior Height Freezer - Interior Width Freezer - Interior Depth Thermostat Type                                | RHD Yes 22.5" (57 cm) 17.0" (43 cm) 14.0" (36 cm) Wire 3 1 Yes 6.0" (15 cm) 17.0" (43 cm) 11.0" (28 cm) Dial       |
| Refrigerator-Freezer  Door Swing  Reversible  Refrigerator - Interior Height  Refrigerator - Interior Width  Refrigerator - Interior Depth  Refrigerator - Shelf Type  Refrigerator - Shelf Qty  Refrigerator - Full Door Shelves  Can Storage  Freezer - Interior Height  Freezer - Interior Width  Freezer - Interior Depth  Thermostat Type  Refrigerant Type | RHD Yes 22.5" (57 cm) 17.0" (43 cm) 14.0" (36 cm) Wire 3 1 Yes 6.0" (15 cm) 17.0" (43 cm) 11.0" (28 cm) Dial R134a |