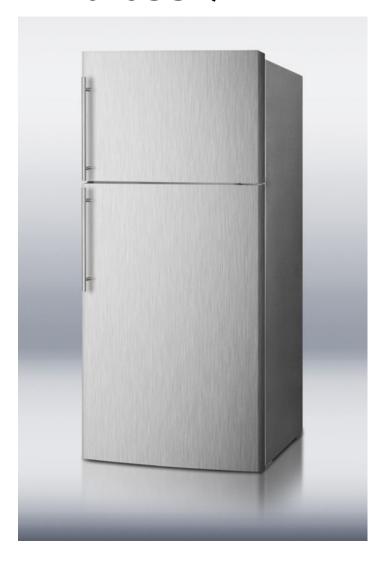

# FF1625SSQHVIM

69.13" x 29.38" x 27.88" (H x W x D)

DISCONTINUED: Replaced by the FF1935PLIM

#### **Highlights:**

Professional style with 304 grade stainless steel wrapped doors and sleek handles

Keep a constant supply of ice with a factory installed icemaker in the freezer

Generous 15.8 cu.ft. storage capacity

#### **Product Features:**

| Stainless steel wrapped doors            | Durable 304 grade wrapping                                                                       |
|------------------------------------------|--------------------------------------------------------------------------------------------------|
| Professional handles                     | Thin 14mm diameter on stainless steel handles                                                    |
| Frost-free operation                     | No-frost convenience for reduced user maintenance                                                |
| Factory installed icemaker               | Forget the plastic trays and enjoy the convenience of ready-made ice in your freezer             |
| Adjustable glass shelves                 | Rearrange refrigerator space to accommodate all sizes or remove shelves for simple cleanup       |
| Two clear crispers with humidity control | Get the longest life and best taste out of produce by storing greens in convenient slide drawers |
| Hanging deli crisper                     | Mini-drawer suspends from a refrigerator shelf and can be adjusted from side to side             |
| Door storage                             | Store items right on the door for easy access                                                    |
|                                          |                                                                                                  |