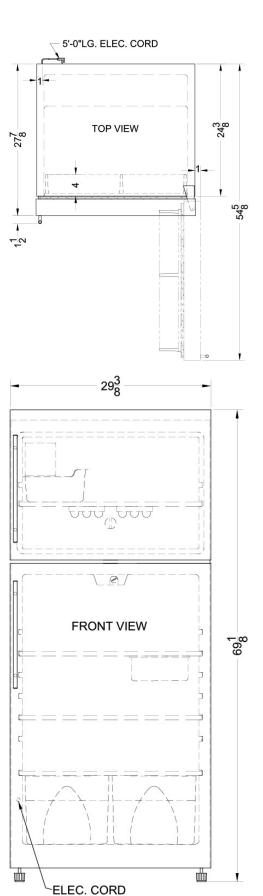

# FF1625SSQHVIM

69.13" x 29.38" x 27.88" (H x W x D)

DISCONTINUED: Replaced by the FF1935PLIM

### FF1625SSQHVIM Specifications:

| Overview                                                                    |                                 |  |
|-----------------------------------------------------------------------------|---------------------------------|--|
| Height of Cabinet                                                           | 69.13" (176 cm)                 |  |
| Width                                                                       | 29.38" (75 cm)                  |  |
| Depth                                                                       | 27.88" (71 cm)                  |  |
| Depth with Handle                                                           | 29.38" (75 cm)                  |  |
| Depth with door at 90°                                                      | 54.63" (139 cm)                 |  |
| Capacity                                                                    | 15.8 cu.ft. (447<br>L)          |  |
| Defrost Type                                                                | Frost-Free                      |  |
| Door                                                                        | Stainless Steel                 |  |
| Cabinet                                                                     | Platinum                        |  |
| US Electrical Safety                                                        | UL                              |  |
| Canadian Electrical Safety                                                  | ULC                             |  |
| Energy Usage/Year                                                           | 457.0kWh/year                   |  |
| Amps                                                                        | 3.0                             |  |
| Voltage/Frequency                                                           | 115 V AC/60 Hz                  |  |
| Parts & Labor Warranty                                                      | 1 Year                          |  |
| Compressor Warranty                                                         | 5 Years                         |  |
| Refrigerator-Freezer                                                        |                                 |  |
| Door Swing                                                                  | RHD                             |  |
| Reversible                                                                  | Factory<br>Reversible           |  |
| Adjustable Shelves                                                          | Yes                             |  |
| Crisper Qty                                                                 | 2                               |  |
| Crisper Finish                                                              | Transparent                     |  |
| Crisper Cover                                                               | Glass                           |  |
| Interior Light                                                              | Yes                             |  |
| Refrigerator - Interior<br>Height                                           | 38.75" (98 cm)                  |  |
| Refrigerator - Interior Width                                               | 25.0" (64 cm)                   |  |
| Refrigerator - Interior<br>Depth                                            | 22.25" (57 cm)                  |  |
| Refrigerator - Shelf Type                                                   | Glass                           |  |
| Refrigerator - Shelf Qty                                                    | 2                               |  |
| Refrigerator - Full Door<br>Shelves                                         | 7                               |  |
| - Sileives                                                                  |                                 |  |
| Freezer - Interior Height                                                   | 19.63" (50 cm)                  |  |
|                                                                             | 19.63" (50 cm)<br>24.5" (62 cm) |  |
| Freezer - Interior Height                                                   | · · · · ·                       |  |
| Freezer - Interior Height Freezer - Interior Width                          | 24.5" (62 cm)                   |  |
| Freezer - Interior Height Freezer - Interior Width Freezer - Interior Depth | 24.5" (62 cm)<br>17.0" (43 cm)  |  |