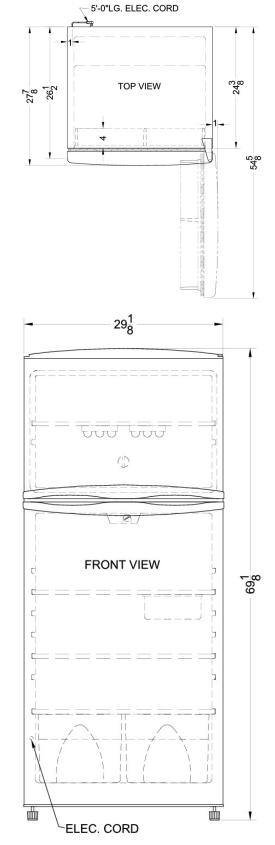

#### 69.13" x 29.13" x 26.5" (H x W x D)

### FF1620WHSSIM Specifications:

| Overview                            |                        |
|-------------------------------------|------------------------|
| Height of Cabinet                   | 69.13" (176 cm)        |
| Width                               | 29.13" (74 cm)         |
| Depth                               | 26.5" (67 cm)          |
| Depth with door at 90°              | 54.63" (139 cm)        |
| Capacity                            | 15.8 cu.ft. (447<br>L) |
| Defrost Type                        | Frost-Free             |
| Door                                | White                  |
| Cabinet                             | White                  |
| US Electrical Safety                | UL                     |
| Canadian Electrical Safety          | ULC                    |
| Energy Usage/Year                   | 457.0kWh/year          |
| Amps                                | 3.0                    |
| Voltage/Frequency                   | 115 V AC/60 Hz         |
| Parts & Labor Warranty              | 1 Year                 |
| Compressor Warranty                 | 5 Years                |
| UPC                                 | 761101027524           |
| Refrigerator-Freezer                |                        |
| Door Swing                          | RHD                    |
| Reversible                          | Yes                    |
| Adjustable Shelves                  | Yes                    |
| Crisper Qty                         | 2                      |
| Crisper Finish                      | Transparent            |
| Crisper Cover                       | Glass                  |
| Interior Light                      | Yes                    |
| Refrigerator - Interior<br>Height   | 38.75" (98 cm)         |
| Refrigerator - Interior Width       | 25.0" (64 cm)          |
| Refrigerator - Interior Depth       | 22.25" (57 cm)         |
| Refrigerator - Shelf Type           | Glass                  |
| Refrigerator - Shelf Qty            | 2                      |
| Refrigerator - Full Door<br>Shelves | 7                      |
| Freezer - Interior Height           | 19.63" (50 cm)         |
| Freezer - Interior Width            | 24.5" (62 cm)          |
| Freezer - Interior Depth            | 17.0" (43 cm)          |
| Thermostat Type                     | Dial                   |
| Fan Type                            | Interior               |
| Refrigerant Type                    | R134a                  |
|                                     |                        |