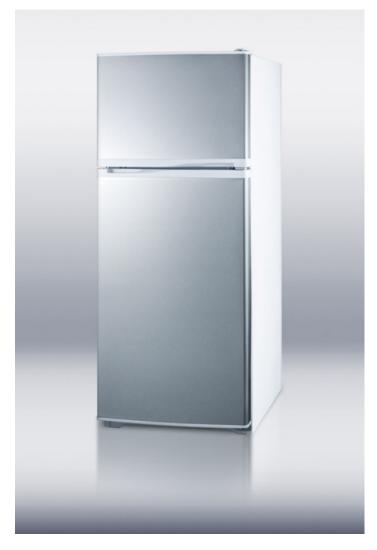

# **FF1620WHSSIM**

#### **Highlights:**

Just 26 1/2" deep with a full 15.8 cu.ft. capacity

True frost-free operation saves you maintenance by preventing icy buildup

Keep a constant supply of ice with a factory installed icemaker in the freezer

#### **Product Features:**

| Frost-free operation                     | No-frost convenience for reduced user maintenance                                                         |  |
|------------------------------------------|-----------------------------------------------------------------------------------------------------------|--|
| Factory installed icemaker               | Forget the plastic trays and enjoy the convenience of ready-made ice in your freezer                      |  |
| Stainless steel doors                    | Real stainless steel finishing for an elegant look                                                        |  |
| Adjustable glass shelves                 | Rearrange refrigerator space to accommodate all sizes or remove shelves for simple cleanup                |  |
| Two clear crispers with humidity control | Get the longest life and best taste out of produce by storing greens in convenient slide drawers          |  |
| Door storage                             | Store items right on the door for easy access                                                             |  |
| Hanging mini crisper                     | Unique design lets you suspend the crisper from a shelf and adjust from side to side                      |  |
|                                          | Keep your options flexible with reversible doors that are easy to switch when your<br>arrangement changes |  |
| SUMMIT APPLIANCE DIVISION, FELIX STOR    | -89 Renovation Shell for added co idine summitappliance.com                                               |  |