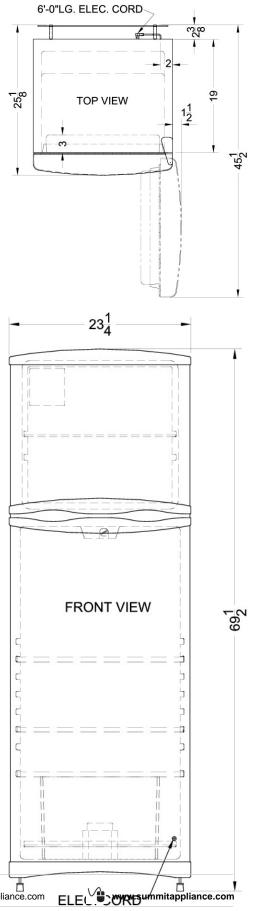

# **FF1320W**

69.5" x 23.25" x 25.13" (H x W x D)

Large capacity counter-depth refrigerator-freezer with frost-free operation

### FF1320W Specifications:

| Overview                            |                         |  |  |
|-------------------------------------|-------------------------|--|--|
| Height of Cabinet                   | 69.5" (177 cm)          |  |  |
| Width                               | 23.25" (59 cm)          |  |  |
| Depth                               | 25.13" (64 cm)          |  |  |
| Depth with door at 90°              | 45.5" (116 cm)          |  |  |
| Capacity                            | 10.18 cu.ft. (288<br>L) |  |  |
| Defrost Type                        | Frost-Free              |  |  |
| Door                                | White                   |  |  |
| Cabinet                             | White                   |  |  |
| US Electrical Safety                | UL                      |  |  |
| Canadian Electrical Safety          | ULC                     |  |  |
| Energy Usage/Year                   | 386.0kWh/year           |  |  |
| Amps                                | 2.6                     |  |  |
| Shipping Weight                     | 172.0 lbs. (78<br>kg)   |  |  |
| Parts & Labor Warranty              | 1 Year                  |  |  |
| Compressor Warranty                 | 5 Years                 |  |  |
| UPC                                 | 761101005553            |  |  |
| Refrigerator-Freezer                |                         |  |  |
| Door Swing                          | RHD                     |  |  |
| Reversible                          | Yes                     |  |  |
| Adjustable Shelves                  | Yes                     |  |  |
| Crisper Qty                         | 1                       |  |  |
| Crisper Finish                      | Transparent             |  |  |
| Crisper Cover                       | Glass                   |  |  |
| Interior Light                      | Yes                     |  |  |
| Refrigerator - Interior<br>Height   | 37.0" (94 cm)           |  |  |
| Refrigerator - Interior<br>Width    | 18.5" (47 cm)           |  |  |
| Refrigerator - Interior<br>Depth    | 14.0" (36 cm)           |  |  |
| Refrigerator - Shelf Type           | Glass                   |  |  |
| Refrigerator - Shelf Qty            | 2                       |  |  |
| Refrigerator - Full Door<br>Shelves | 6                       |  |  |
| Freezer - Interior Height           | 19.5" (50 cm)           |  |  |
| Freezer - Interior Width            | 18.5" (47 cm)           |  |  |
| Freezer - Interior Depth            | 10.5" (27 cm)           |  |  |
| Thermostat Type                     | Dial                    |  |  |