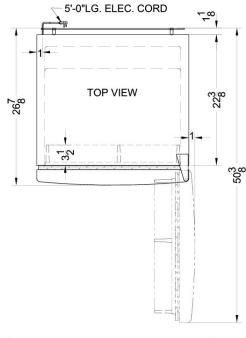

# **FF1251W**

66" x 26" x 25.75" (H x W x D)

DISCONTINUED: For a similar unit, see the FF1386W

### FF1251W Specifications:

| Overview                                                                                                                                                                                                                                                                    |                                                                                                   |  |  |
|-----------------------------------------------------------------------------------------------------------------------------------------------------------------------------------------------------------------------------------------------------------------------------|---------------------------------------------------------------------------------------------------|--|--|
| Height of Cabinet                                                                                                                                                                                                                                                           | 66.0" (168 cm)                                                                                    |  |  |
| Width                                                                                                                                                                                                                                                                       | 26.0" (66 cm)                                                                                     |  |  |
| Depth                                                                                                                                                                                                                                                                       | 25.75" (65 cm)                                                                                    |  |  |
| Depth with door at 90°                                                                                                                                                                                                                                                      | 50.38" (128 cm)                                                                                   |  |  |
| Capacity                                                                                                                                                                                                                                                                    | 11.6 cu.ft. (328<br>L)                                                                            |  |  |
| Defrost Type                                                                                                                                                                                                                                                                | Frost-Free                                                                                        |  |  |
| Door                                                                                                                                                                                                                                                                        | White                                                                                             |  |  |
| Cabinet                                                                                                                                                                                                                                                                     | White                                                                                             |  |  |
| US Electrical Safety                                                                                                                                                                                                                                                        | UL                                                                                                |  |  |
| Canadian Electrical Safety                                                                                                                                                                                                                                                  | ULC                                                                                               |  |  |
| Energy Usage/Year                                                                                                                                                                                                                                                           | 400.0kWh/year                                                                                     |  |  |
| Amps                                                                                                                                                                                                                                                                        | 3.0                                                                                               |  |  |
| Voltage/Frequency                                                                                                                                                                                                                                                           | 115 V AC/60 Hz                                                                                    |  |  |
| Shipping Weight                                                                                                                                                                                                                                                             | 180.0 lbs. (82<br>kg)                                                                             |  |  |
| Parts & Labor Warranty                                                                                                                                                                                                                                                      | 1 Year                                                                                            |  |  |
| Compressor Warranty                                                                                                                                                                                                                                                         | 5 Years                                                                                           |  |  |
| UPC                                                                                                                                                                                                                                                                         | 761101001265                                                                                      |  |  |
|                                                                                                                                                                                                                                                                             |                                                                                                   |  |  |
| Refrigerator-Freezer                                                                                                                                                                                                                                                        |                                                                                                   |  |  |
| Refrigerator-Freezer Door Swing                                                                                                                                                                                                                                             | RHD                                                                                               |  |  |
|                                                                                                                                                                                                                                                                             | RHD<br>Yes                                                                                        |  |  |
| Door Swing                                                                                                                                                                                                                                                                  |                                                                                                   |  |  |
| Door Swing Reversible                                                                                                                                                                                                                                                       | Yes                                                                                               |  |  |
| Door Swing  Reversible  Adjustable Shelves                                                                                                                                                                                                                                  | Yes<br>Yes                                                                                        |  |  |
| Door Swing Reversible Adjustable Shelves Crisper Qty                                                                                                                                                                                                                        | Yes<br>Yes<br>1                                                                                   |  |  |
| Door Swing Reversible Adjustable Shelves Crisper Qty Crisper Finish                                                                                                                                                                                                         | Yes Yes 1 Transparent                                                                             |  |  |
| Door Swing Reversible Adjustable Shelves Crisper Qty Crisper Finish Crisper Cover                                                                                                                                                                                           | Yes Yes 1 Transparent Glass                                                                       |  |  |
| Door Swing Reversible Adjustable Shelves Crisper Qty Crisper Finish Crisper Cover Interior Light Refrigerator - Interior                                                                                                                                                    | Yes Yes 1 Transparent Glass Yes                                                                   |  |  |
| Door Swing Reversible Adjustable Shelves Crisper Qty Crisper Finish Crisper Cover Interior Light Refrigerator - Interior Height                                                                                                                                             | Yes Yes 1 Transparent Glass Yes 37.0" (94 cm)                                                     |  |  |
| Door Swing Reversible Adjustable Shelves Crisper Qty Crisper Finish Crisper Cover Interior Light Refrigerator - Interior Height Refrigerator - Interior Width                                                                                                               | Yes Yes 1 Transparent Glass Yes 37.0" (94 cm) 22.75" (58 cm)                                      |  |  |
| Door Swing Reversible Adjustable Shelves Crisper Qty Crisper Finish Crisper Cover Interior Light Refrigerator - Interior Height Refrigerator - Interior Width Refrigerator - Interior Depth                                                                                 | Yes Yes 1 Transparent Glass Yes 37.0" (94 cm) 22.75" (58 cm) 20.0" (51 cm)                        |  |  |
| Door Swing Reversible Adjustable Shelves Crisper Qty Crisper Finish Crisper Cover Interior Light Refrigerator - Interior Height Refrigerator - Interior Width Refrigerator - Interior Depth Refrigerator - Shelf Type                                                       | Yes Yes 1 Transparent Glass Yes 37.0" (94 cm) 22.75" (58 cm) 20.0" (51 cm) Wire                   |  |  |
| Door Swing Reversible Adjustable Shelves Crisper Qty Crisper Finish Crisper Cover Interior Light Refrigerator - Interior Height Refrigerator - Interior Width Refrigerator - Shelf Type Refrigerator - Shelf Qty Refrigerator - Full Door                                   | Yes Yes 1 Transparent Glass Yes 37.0" (94 cm) 22.75" (58 cm) 20.0" (51 cm) Wire 3                 |  |  |
| Door Swing Reversible Adjustable Shelves Crisper Qty Crisper Finish Crisper Cover Interior Light Refrigerator - Interior Height Refrigerator - Interior Width Refrigerator - Shelf Type Refrigerator - Shelf Qty Refrigerator - Full Door Shelves                           | Yes Yes 1 Transparent Glass Yes 37.0" (94 cm) 22.75" (58 cm) 20.0" (51 cm) Wire 3 6               |  |  |
| Door Swing Reversible Adjustable Shelves Crisper Qty Crisper Finish Crisper Cover Interior Light Refrigerator - Interior Height Refrigerator - Interior Depth Refrigerator - Shelf Type Refrigerator - Shelf Qty Refrigerator - Full Door Shelves Freezer - Interior Height | Yes Yes 1 Transparent Glass Yes 37.0" (94 cm) 22.75" (58 cm) 20.0" (51 cm) Wire 3 6 17.5" (44 cm) |  |  |