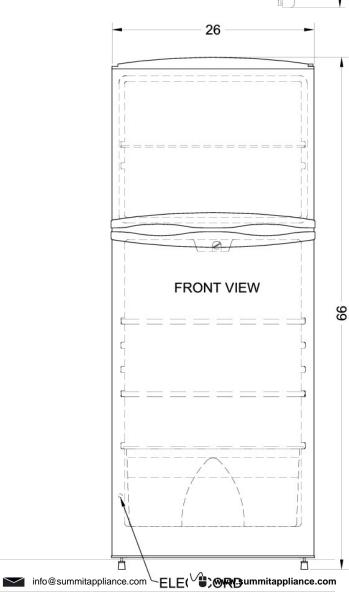

# **FF1251W**

66" x 26" x 25.75" (H x W x D)

DISCONTINUED: For a similar unit, see the FF1386W

### FF1251W Specifications:

| Overview                                                                                                                                                                                                                                                                    |                                                                                                   |  |  |
|-----------------------------------------------------------------------------------------------------------------------------------------------------------------------------------------------------------------------------------------------------------------------------|---------------------------------------------------------------------------------------------------|--|--|
| Height of Cabinet                                                                                                                                                                                                                                                           | 66.0" (168 cm)                                                                                    |  |  |
| Width                                                                                                                                                                                                                                                                       | 26.0" (66 cm)                                                                                     |  |  |
| Depth                                                                                                                                                                                                                                                                       | 25.75" (65 cm)                                                                                    |  |  |
| Depth with door at 90°                                                                                                                                                                                                                                                      | 50.38" (128 cm)                                                                                   |  |  |
| Capacity                                                                                                                                                                                                                                                                    | 11.6 cu.ft. (328<br>L)                                                                            |  |  |
| Defrost Type                                                                                                                                                                                                                                                                | Frost-Free                                                                                        |  |  |
| Door                                                                                                                                                                                                                                                                        | White                                                                                             |  |  |
| Cabinet                                                                                                                                                                                                                                                                     | White                                                                                             |  |  |
| US Electrical Safety                                                                                                                                                                                                                                                        | UL                                                                                                |  |  |
| Canadian Electrical Safety                                                                                                                                                                                                                                                  | ULC                                                                                               |  |  |
| Energy Usage/Year                                                                                                                                                                                                                                                           | 400.0kWh/year                                                                                     |  |  |
| Amps                                                                                                                                                                                                                                                                        | 3.0                                                                                               |  |  |
| Voltage/Frequency                                                                                                                                                                                                                                                           | 115 V AC/60 Hz                                                                                    |  |  |
| Shipping Weight                                                                                                                                                                                                                                                             | 180.0 lbs. (82<br>kg)                                                                             |  |  |
| Parts & Labor Warranty                                                                                                                                                                                                                                                      | 1 Year                                                                                            |  |  |
| Compressor Warranty                                                                                                                                                                                                                                                         | 5 Years                                                                                           |  |  |
| UPC                                                                                                                                                                                                                                                                         | 761101001265                                                                                      |  |  |
|                                                                                                                                                                                                                                                                             |                                                                                                   |  |  |
| Refrigerator-Freezer                                                                                                                                                                                                                                                        |                                                                                                   |  |  |
| Refrigerator-Freezer Door Swing                                                                                                                                                                                                                                             | RHD                                                                                               |  |  |
|                                                                                                                                                                                                                                                                             | RHD<br>Yes                                                                                        |  |  |
| Door Swing                                                                                                                                                                                                                                                                  |                                                                                                   |  |  |
| Door Swing Reversible                                                                                                                                                                                                                                                       | Yes                                                                                               |  |  |
| Door Swing  Reversible  Adjustable Shelves                                                                                                                                                                                                                                  | Yes<br>Yes                                                                                        |  |  |
| Door Swing Reversible Adjustable Shelves Crisper Qty                                                                                                                                                                                                                        | Yes<br>Yes<br>1                                                                                   |  |  |
| Door Swing Reversible Adjustable Shelves Crisper Qty Crisper Finish                                                                                                                                                                                                         | Yes Yes 1 Transparent                                                                             |  |  |
| Door Swing Reversible Adjustable Shelves Crisper Qty Crisper Finish Crisper Cover                                                                                                                                                                                           | Yes Yes 1 Transparent Glass                                                                       |  |  |
| Door Swing Reversible Adjustable Shelves Crisper Qty Crisper Finish Crisper Cover Interior Light Refrigerator - Interior                                                                                                                                                    | Yes Yes 1 Transparent Glass Yes                                                                   |  |  |
| Door Swing Reversible Adjustable Shelves Crisper Qty Crisper Finish Crisper Cover Interior Light Refrigerator - Interior Height                                                                                                                                             | Yes Yes 1 Transparent Glass Yes 37.0" (94 cm)                                                     |  |  |
| Door Swing Reversible Adjustable Shelves Crisper Qty Crisper Finish Crisper Cover Interior Light Refrigerator - Interior Height Refrigerator - Interior Width                                                                                                               | Yes Yes 1 Transparent Glass Yes 37.0" (94 cm) 22.75" (58 cm)                                      |  |  |
| Door Swing Reversible Adjustable Shelves Crisper Qty Crisper Finish Crisper Cover Interior Light Refrigerator - Interior Height Refrigerator - Interior Width Refrigerator - Interior Depth                                                                                 | Yes Yes 1 Transparent Glass Yes 37.0" (94 cm) 22.75" (58 cm) 20.0" (51 cm)                        |  |  |
| Door Swing Reversible Adjustable Shelves Crisper Qty Crisper Finish Crisper Cover Interior Light Refrigerator - Interior Height Refrigerator - Interior Width Refrigerator - Interior Depth Refrigerator - Shelf Type                                                       | Yes Yes 1 Transparent Glass Yes 37.0" (94 cm) 22.75" (58 cm) 20.0" (51 cm) Wire                   |  |  |
| Door Swing Reversible Adjustable Shelves Crisper Qty Crisper Finish Crisper Cover Interior Light Refrigerator - Interior Height Refrigerator - Interior Width Refrigerator - Shelf Type Refrigerator - Shelf Qty Refrigerator - Full Door                                   | Yes Yes 1 Transparent Glass Yes 37.0" (94 cm) 22.75" (58 cm) 20.0" (51 cm) Wire 3                 |  |  |
| Door Swing Reversible Adjustable Shelves Crisper Qty Crisper Finish Crisper Cover Interior Light Refrigerator - Interior Height Refrigerator - Interior Width Refrigerator - Shelf Type Refrigerator - Shelf Qty Refrigerator - Full Door Shelves                           | Yes Yes 1 Transparent Glass Yes 37.0" (94 cm) 22.75" (58 cm) 20.0" (51 cm) Wire 3 6               |  |  |
| Door Swing Reversible Adjustable Shelves Crisper Qty Crisper Finish Crisper Cover Interior Light Refrigerator - Interior Height Refrigerator - Interior Depth Refrigerator - Shelf Type Refrigerator - Shelf Qty Refrigerator - Full Door Shelves Freezer - Interior Height | Yes Yes 1 Transparent Glass Yes 37.0" (94 cm) 22.75" (58 cm) 20.0" (51 cm) Wire 3 6 17.5" (44 cm) |  |  |