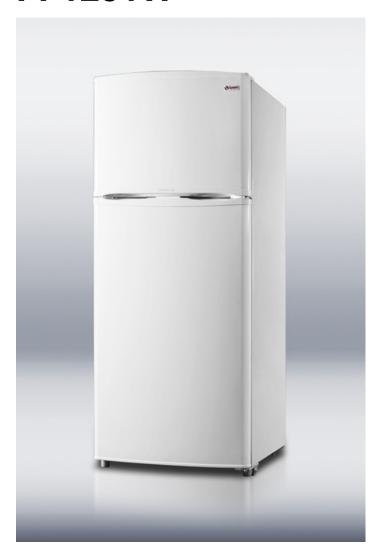

# **FF1251W**

66" x 26" x 25.75" (H x W x D)

DISCONTINUED: For a similar unit, see the FF1386W

### **Highlights:**

True frost-free operation saves you maintenance by preventing icy buildup

Fully featured for convenient storage with a crisper, adjustable shelves, and more

Convenient 26 inch footprint fits easily in kitchens with a generous storage capacity inside