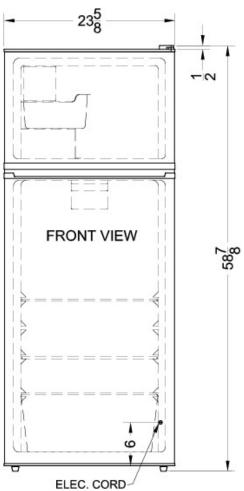

## **FF1117BLIM Specifications:**

| Overview                                                                                                                                                                                                                                                                                                                    |                                                                                                                            |
|-----------------------------------------------------------------------------------------------------------------------------------------------------------------------------------------------------------------------------------------------------------------------------------------------------------------------------|----------------------------------------------------------------------------------------------------------------------------|
| Height of Cabinet                                                                                                                                                                                                                                                                                                           | 58.38" (148 cm)                                                                                                            |
| Height to Hinge Cap                                                                                                                                                                                                                                                                                                         | 58.88" (150 cm)                                                                                                            |
| Width                                                                                                                                                                                                                                                                                                                       | 23.63" (60 cm)                                                                                                             |
| Depth                                                                                                                                                                                                                                                                                                                       | 26.0" (66 cm)                                                                                                              |
| Depth with door at 90°                                                                                                                                                                                                                                                                                                      | 48.5" (123 cm)                                                                                                             |
| Capacity                                                                                                                                                                                                                                                                                                                    | 10.3 cu.ft. (292<br>L)                                                                                                     |
| Defrost Type                                                                                                                                                                                                                                                                                                                | Frost-Free                                                                                                                 |
| Door                                                                                                                                                                                                                                                                                                                        | Black                                                                                                                      |
| Cabinet                                                                                                                                                                                                                                                                                                                     | Black                                                                                                                      |
| US Electrical Safety                                                                                                                                                                                                                                                                                                        | UL                                                                                                                         |
| Canadian Electrical Safety                                                                                                                                                                                                                                                                                                  | ULC                                                                                                                        |
| Energy Usage/Year                                                                                                                                                                                                                                                                                                           | 313.0kWh/year                                                                                                              |
| Amps                                                                                                                                                                                                                                                                                                                        | 1.6                                                                                                                        |
| Voltage/Frequency                                                                                                                                                                                                                                                                                                           | 115 V AC/60 Hz                                                                                                             |
| Shipping Weight                                                                                                                                                                                                                                                                                                             | 166.0 lbs. (75<br>kg)                                                                                                      |
| Parts & Labor Warranty                                                                                                                                                                                                                                                                                                      | 1 Year                                                                                                                     |
| Compressor Warranty                                                                                                                                                                                                                                                                                                         | 5 Years                                                                                                                    |
| UPC                                                                                                                                                                                                                                                                                                                         | 761101034256                                                                                                               |
| Refrigerator-Freezer                                                                                                                                                                                                                                                                                                        |                                                                                                                            |
| Door Swing                                                                                                                                                                                                                                                                                                                  | RHD                                                                                                                        |
|                                                                                                                                                                                                                                                                                                                             |                                                                                                                            |
| Reversible                                                                                                                                                                                                                                                                                                                  | Yes                                                                                                                        |
| Reversible<br>Adjustable Shelves                                                                                                                                                                                                                                                                                            | Yes<br>Yes                                                                                                                 |
|                                                                                                                                                                                                                                                                                                                             |                                                                                                                            |
| Adjustable Shelves                                                                                                                                                                                                                                                                                                          | Yes                                                                                                                        |
| Adjustable Shelves<br>Drawer Qty                                                                                                                                                                                                                                                                                            | Yes<br>1                                                                                                                   |
| Adjustable Shelves<br>Drawer Qty<br>Crisper Qty                                                                                                                                                                                                                                                                             | Yes<br>1<br>1                                                                                                              |
| Adjustable Shelves<br>Drawer Qty<br>Crisper Qty<br>Crisper Finish                                                                                                                                                                                                                                                           | Yes<br>1<br>1<br>Transparent                                                                                               |
| Adjustable Shelves<br>Drawer Qty<br>Crisper Qty<br>Crisper Finish<br>Crisper Cover                                                                                                                                                                                                                                          | Yes<br>1<br>1<br>Transparent<br>Glass                                                                                      |
| Adjustable Shelves<br>Drawer Qty<br>Crisper Qty<br>Crisper Finish<br>Crisper Cover<br>Interior Light<br>Refrigerator - Interior                                                                                                                                                                                             | Yes<br>1<br>1<br>Transparent<br>Glass<br>Yes                                                                               |
| Adjustable Shelves<br>Drawer Qty<br>Crisper Qty<br>Crisper Finish<br>Crisper Cover<br>Interior Light<br>Refrigerator - Interior<br>Height                                                                                                                                                                                   | Yes<br>1<br>1<br>Transparent<br>Glass<br>Yes<br>40.0" (102 cm)                                                             |
| Adjustable Shelves<br>Drawer Qty<br>Crisper Qty<br>Crisper Finish<br>Crisper Cover<br>Interior Light<br>Refrigerator - Interior<br>Height<br>Refrigerator - Interior Width                                                                                                                                                  | Yes<br>1<br>1<br>Transparent<br>Glass<br>Yes<br>40.0" (102 cm)<br>19.5" (50 cm)                                            |
| Adjustable Shelves<br>Drawer Qty<br>Crisper Qty<br>Crisper Finish<br>Crisper Cover<br>Interior Light<br>Refrigerator - Interior<br>Height<br>Refrigerator - Interior Width<br>Refrigerator - Interior Depth                                                                                                                 | Yes<br>1<br>1<br>Transparent<br>Glass<br>Yes<br>40.0" (102 cm)<br>19.5" (50 cm)<br>14.0" (36 cm)                           |
| Adjustable Shelves<br>Drawer Qty<br>Crisper Qty<br>Crisper Finish<br>Crisper Cover<br>Interior Light<br>Refrigerator - Interior<br>Height<br>Refrigerator - Interior Width<br>Refrigerator - Interior Depth<br>Refrigerator - Capacity                                                                                      | Yes<br>1<br>1<br>Transparent<br>Glass<br>Yes<br>40.0" (102 cm)<br>19.5" (50 cm)<br>14.0" (36 cm)<br>6.3 cu.ft              |
| Adjustable Shelves<br>Drawer Qty<br>Crisper Qty<br>Crisper Finish<br>Crisper Cover<br>Interior Light<br>Refrigerator - Interior<br>Height<br>Refrigerator - Interior Width<br>Refrigerator - Interior Depth<br>Refrigerator - Capacity<br>Refrigerator - Shelf Type                                                         | Yes<br>1<br>1<br>Transparent<br>Glass<br>Yes<br>40.0" (102 cm)<br>19.5" (50 cm)<br>14.0" (36 cm)<br>6.3 cu.ft<br>Wire      |
| Adjustable Shelves<br>Drawer Qty<br>Crisper Qty<br>Crisper Finish<br>Crisper Cover<br>Interior Light<br>Refrigerator - Interior<br>Height<br>Refrigerator - Interior Width<br>Refrigerator - Interior Depth<br>Refrigerator - Capacity<br>Refrigerator - Shelf Type<br>Refrigerator - Shelf Qty<br>Refrigerator - Full Door | Yes<br>1<br>1<br>Transparent<br>Glass<br>Yes<br>40.0" (102 cm)<br>19.5" (50 cm)<br>14.0" (36 cm)<br>6.3 cu.ft<br>Wire<br>2 |

| Freezer - Interior Width    | 19.0" (48 cm) |
|-----------------------------|---------------|
| Freezer - Interior Depth    | 14.0" (36 cm) |
| Freezer - Capacity          | 1.9 cu.ft     |
| Freezer - Shelf Type        | Wire          |
| Freezer - Shelf Qty         | 1             |
| Freezer - Full Door Shelves | 2             |
| Thermostat Type             | Dial          |
| Fan Type                    | Interior      |
| Refrigerant Type            | R134a         |
| Refrigerant Amount          | 5.3 oz.       |
| High Side PSI               | 235.0         |
| Low Side PSI                | 140.0         |
| Level Legs                  | 2             |
|                             |               |