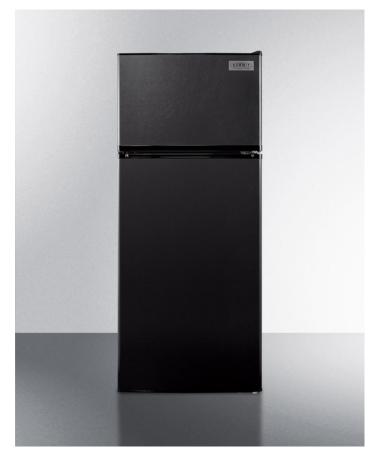

#### 58.88" x 23.63" x 26" (H x W x D)

ADA compliant frost-free refrigerator-freezer in black with icemaker

#### **Highlights:**

True frost-free operation saves you maintenance by preventing icy buildup

Keep a constant supply of ice with a factory installed icemaker in the freezer

Large 10 c.f. of storage capacity in a slim 24 inch width