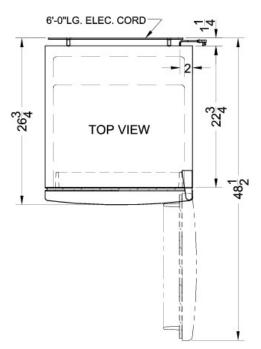

## **FF1117BLIM Specifications:**

| Overview                                                                                                                                                                                                                                                                                                                    |                                                                                                                            |
|-----------------------------------------------------------------------------------------------------------------------------------------------------------------------------------------------------------------------------------------------------------------------------------------------------------------------------|----------------------------------------------------------------------------------------------------------------------------|
| Height of Cabinet                                                                                                                                                                                                                                                                                                           | 58.38" (148 cm)                                                                                                            |
| Height to Hinge Cap                                                                                                                                                                                                                                                                                                         | 58.88" (150 cm)                                                                                                            |
| Width                                                                                                                                                                                                                                                                                                                       | 23.63" (60 cm)                                                                                                             |
| Depth                                                                                                                                                                                                                                                                                                                       | 26.0" (66 cm)                                                                                                              |
| Depth with door at 90°                                                                                                                                                                                                                                                                                                      | 48.5" (123 cm)                                                                                                             |
| Capacity                                                                                                                                                                                                                                                                                                                    | 10.3 cu.ft. (292<br>L)                                                                                                     |
| Defrost Type                                                                                                                                                                                                                                                                                                                | Frost-Free                                                                                                                 |
| Door                                                                                                                                                                                                                                                                                                                        | Black                                                                                                                      |
| Cabinet                                                                                                                                                                                                                                                                                                                     | Black                                                                                                                      |
| US Electrical Safety                                                                                                                                                                                                                                                                                                        | UL                                                                                                                         |
| Canadian Electrical Safety                                                                                                                                                                                                                                                                                                  | ULC                                                                                                                        |
| Energy Usage/Year                                                                                                                                                                                                                                                                                                           | 313.0kWh/year                                                                                                              |
| Amps                                                                                                                                                                                                                                                                                                                        | 1.6                                                                                                                        |
| Voltage/Frequency                                                                                                                                                                                                                                                                                                           | 115 V AC/60 Hz                                                                                                             |
| Shipping Weight                                                                                                                                                                                                                                                                                                             | 166.0 lbs. (75<br>kg)                                                                                                      |
| Parts & Labor Warranty                                                                                                                                                                                                                                                                                                      | 1 Year                                                                                                                     |
| Compressor Warranty                                                                                                                                                                                                                                                                                                         | 5 Years                                                                                                                    |
| UPC                                                                                                                                                                                                                                                                                                                         | 761101034256                                                                                                               |
| Refrigerator-Freezer                                                                                                                                                                                                                                                                                                        |                                                                                                                            |
| Door Swing                                                                                                                                                                                                                                                                                                                  | RHD                                                                                                                        |
|                                                                                                                                                                                                                                                                                                                             |                                                                                                                            |
| Reversible                                                                                                                                                                                                                                                                                                                  | Yes                                                                                                                        |
| Reversible<br>Adjustable Shelves                                                                                                                                                                                                                                                                                            | Yes<br>Yes                                                                                                                 |
|                                                                                                                                                                                                                                                                                                                             |                                                                                                                            |
| Adjustable Shelves                                                                                                                                                                                                                                                                                                          | Yes                                                                                                                        |
| Adjustable Shelves<br>Drawer Qty                                                                                                                                                                                                                                                                                            | Yes<br>1                                                                                                                   |
| Adjustable Shelves<br>Drawer Qty<br>Crisper Qty                                                                                                                                                                                                                                                                             | Yes<br>1<br>1                                                                                                              |
| Adjustable Shelves<br>Drawer Qty<br>Crisper Qty<br>Crisper Finish                                                                                                                                                                                                                                                           | Yes<br>1<br>1<br>Transparent                                                                                               |
| Adjustable Shelves<br>Drawer Qty<br>Crisper Qty<br>Crisper Finish<br>Crisper Cover                                                                                                                                                                                                                                          | Yes<br>1<br>1<br>Transparent<br>Glass                                                                                      |
| Adjustable Shelves<br>Drawer Qty<br>Crisper Qty<br>Crisper Finish<br>Crisper Cover<br>Interior Light<br>Refrigerator - Interior                                                                                                                                                                                             | Yes<br>1<br>1<br>Transparent<br>Glass<br>Yes                                                                               |
| Adjustable Shelves<br>Drawer Qty<br>Crisper Qty<br>Crisper Finish<br>Crisper Cover<br>Interior Light<br>Refrigerator - Interior<br>Height                                                                                                                                                                                   | Yes<br>1<br>1<br>Transparent<br>Glass<br>Yes<br>40.0" (102 cm)                                                             |
| Adjustable Shelves<br>Drawer Qty<br>Crisper Qty<br>Crisper Finish<br>Crisper Cover<br>Interior Light<br>Refrigerator - Interior<br>Height<br>Refrigerator - Interior Width                                                                                                                                                  | Yes<br>1<br>1<br>Transparent<br>Glass<br>Yes<br>40.0" (102 cm)<br>19.5" (50 cm)                                            |
| Adjustable Shelves<br>Drawer Qty<br>Crisper Qty<br>Crisper Finish<br>Crisper Cover<br>Interior Light<br>Refrigerator - Interior<br>Height<br>Refrigerator - Interior Width<br>Refrigerator - Interior Depth                                                                                                                 | Yes<br>1<br>1<br>Transparent<br>Glass<br>Yes<br>40.0" (102 cm)<br>19.5" (50 cm)<br>14.0" (36 cm)                           |
| Adjustable Shelves<br>Drawer Qty<br>Crisper Qty<br>Crisper Finish<br>Crisper Cover<br>Interior Light<br>Refrigerator - Interior<br>Height<br>Refrigerator - Interior Width<br>Refrigerator - Interior Depth<br>Refrigerator - Capacity                                                                                      | Yes<br>1<br>1<br>Transparent<br>Glass<br>Yes<br>40.0" (102 cm)<br>19.5" (50 cm)<br>14.0" (36 cm)<br>6.3 cu.ft              |
| Adjustable Shelves<br>Drawer Qty<br>Crisper Qty<br>Crisper Finish<br>Crisper Cover<br>Interior Light<br>Refrigerator - Interior<br>Height<br>Refrigerator - Interior Width<br>Refrigerator - Interior Depth<br>Refrigerator - Capacity<br>Refrigerator - Shelf Type                                                         | Yes<br>1<br>1<br>Transparent<br>Glass<br>Yes<br>40.0" (102 cm)<br>19.5" (50 cm)<br>14.0" (36 cm)<br>6.3 cu.ft<br>Wire      |
| Adjustable Shelves<br>Drawer Qty<br>Crisper Qty<br>Crisper Finish<br>Crisper Cover<br>Interior Light<br>Refrigerator - Interior<br>Height<br>Refrigerator - Interior Width<br>Refrigerator - Interior Depth<br>Refrigerator - Capacity<br>Refrigerator - Shelf Type<br>Refrigerator - Shelf Qty<br>Refrigerator - Full Door | Yes<br>1<br>1<br>Transparent<br>Glass<br>Yes<br>40.0" (102 cm)<br>19.5" (50 cm)<br>14.0" (36 cm)<br>6.3 cu.ft<br>Wire<br>2 |