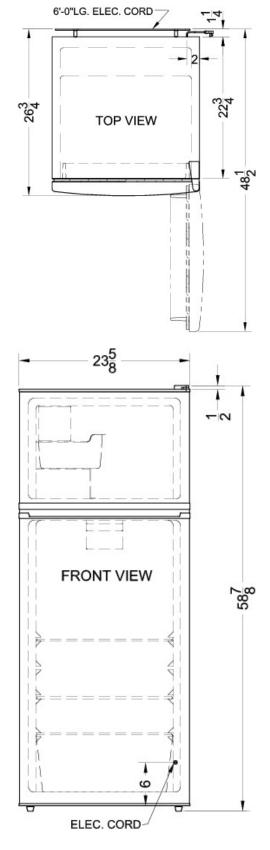

#### 58.88" x 23.63" x 26" (H x W x D)

ADA compliant frost-free refrigerator-freezer in white with icemaker

### **FF1116WIM Specifications:**

| Overview                                                                                                                                                                                                                                                                                                                                                                                                        |                                                                                                                                                         |
|-----------------------------------------------------------------------------------------------------------------------------------------------------------------------------------------------------------------------------------------------------------------------------------------------------------------------------------------------------------------------------------------------------------------|---------------------------------------------------------------------------------------------------------------------------------------------------------|
| Height of Cabinet                                                                                                                                                                                                                                                                                                                                                                                               | 58.38" (148 cm)                                                                                                                                         |
| Height to Hinge Cap                                                                                                                                                                                                                                                                                                                                                                                             | 58.88" (150 cm)                                                                                                                                         |
| Width                                                                                                                                                                                                                                                                                                                                                                                                           | 23.63" (60 cm)                                                                                                                                          |
| Depth                                                                                                                                                                                                                                                                                                                                                                                                           | 26.0" (66 cm)                                                                                                                                           |
| Depth with door at 90°                                                                                                                                                                                                                                                                                                                                                                                          | 48.5" (123 cm)                                                                                                                                          |
| Capacity                                                                                                                                                                                                                                                                                                                                                                                                        | 10.3 cu.ft. (292<br>L)                                                                                                                                  |
| Defrost Type                                                                                                                                                                                                                                                                                                                                                                                                    | Frost-Free                                                                                                                                              |
| Door                                                                                                                                                                                                                                                                                                                                                                                                            | White                                                                                                                                                   |
| Cabinet                                                                                                                                                                                                                                                                                                                                                                                                         | White                                                                                                                                                   |
| US Electrical Safety                                                                                                                                                                                                                                                                                                                                                                                            | UL                                                                                                                                                      |
| Energy Usage/Year                                                                                                                                                                                                                                                                                                                                                                                               | 313.0kWh/year                                                                                                                                           |
| Amps                                                                                                                                                                                                                                                                                                                                                                                                            | 1.6                                                                                                                                                     |
| Voltage/Frequency                                                                                                                                                                                                                                                                                                                                                                                               | 115 V AC/60 Hz                                                                                                                                          |
| Shipping Weight                                                                                                                                                                                                                                                                                                                                                                                                 | 170.0 lbs. (77<br>kg)                                                                                                                                   |
| Parts & Labor Warranty                                                                                                                                                                                                                                                                                                                                                                                          | 1 Year                                                                                                                                                  |
| Compressor Warranty                                                                                                                                                                                                                                                                                                                                                                                             | 5 Years                                                                                                                                                 |
| UPC                                                                                                                                                                                                                                                                                                                                                                                                             | 761101031880                                                                                                                                            |
| Refrigerator-Freezer                                                                                                                                                                                                                                                                                                                                                                                            |                                                                                                                                                         |
|                                                                                                                                                                                                                                                                                                                                                                                                                 |                                                                                                                                                         |
|                                                                                                                                                                                                                                                                                                                                                                                                                 | RHD                                                                                                                                                     |
| Door Swing                                                                                                                                                                                                                                                                                                                                                                                                      | RHD<br>Yes                                                                                                                                              |
| Door Swing<br>Reversible<br>Adjustable Shelves                                                                                                                                                                                                                                                                                                                                                                  |                                                                                                                                                         |
| Door Swing Reversible Adjustable Shelves                                                                                                                                                                                                                                                                                                                                                                        | Yes                                                                                                                                                     |
| Door Swing<br>Reversible<br>Adjustable Shelves<br>Crisper Qty                                                                                                                                                                                                                                                                                                                                                   | Yes<br>Yes                                                                                                                                              |
| Door Swing<br>Reversible<br>Adjustable Shelves<br>Crisper Qty<br>Crisper Finish                                                                                                                                                                                                                                                                                                                                 | Yes<br>Yes<br>1                                                                                                                                         |
| Door Swing<br>Reversible<br>Adjustable Shelves<br>Crisper Qty<br>Crisper Finish<br>Crisper Cover                                                                                                                                                                                                                                                                                                                | Yes<br>Yes<br>1<br>Transparent                                                                                                                          |
| Door Swing<br>Reversible                                                                                                                                                                                                                                                                                                                                                                                        | Yes<br>Yes<br>1<br>Transparent<br>Glass                                                                                                                 |
| Door Swing<br>Reversible<br>Adjustable Shelves<br>Crisper Qty<br>Crisper Finish<br>Crisper Cover<br>Interior Light<br>Refrigerator - Interior                                                                                                                                                                                                                                                                   | Yes<br>Yes<br>1<br>Transparent<br>Glass<br>Yes                                                                                                          |
| Door Swing<br>Reversible<br>Adjustable Shelves<br>Crisper Qty<br>Crisper Finish<br>Crisper Cover<br>Interior Light<br>Refrigerator - Interior<br>Height                                                                                                                                                                                                                                                         | Yes<br>Yes<br>1<br>Transparent<br>Glass<br>Yes<br>40.0" (102 cm)                                                                                        |
| Door Swing<br>Reversible<br>Adjustable Shelves<br>Crisper Qty<br>Crisper Finish<br>Crisper Cover<br>Interior Light<br>Refrigerator - Interior<br>Height<br>Refrigerator - Interior Width                                                                                                                                                                                                                        | Yes<br>Yes<br>1<br>Transparent<br>Glass<br>Yes<br>40.0" (102 cm)<br>19.5" (50 cm)                                                                       |
| Door Swing<br>Reversible<br>Adjustable Shelves<br>Crisper Qty<br>Crisper Finish<br>Crisper Cover<br>Interior Light<br>Refrigerator - Interior<br>Height<br>Refrigerator - Interior Width<br>Refrigerator - Interior Depth                                                                                                                                                                                       | Yes<br>Yes<br>1<br>Transparent<br>Glass<br>Yes<br>40.0" (102 cm)<br>19.5" (50 cm)<br>14.0" (36 cm)                                                      |
| Door Swing<br>Reversible<br>Adjustable Shelves<br>Crisper Qty<br>Crisper Finish<br>Crisper Cover<br>Interior Light<br>Refrigerator - Interior<br>Height<br>Refrigerator - Interior Width<br>Refrigerator - Interior Depth<br>Refrigerator - Shelf Type                                                                                                                                                          | Yes<br>Yes<br>1<br>Transparent<br>Glass<br>Yes<br>40.0" (102 cm)<br>19.5" (50 cm)<br>14.0" (36 cm)<br>Wire                                              |
| Door Swing<br>Reversible<br>Adjustable Shelves<br>Crisper Qty<br>Crisper Finish<br>Crisper Cover<br>Interior Light<br>Refrigerator - Interior<br>Height<br>Refrigerator - Interior Width<br>Refrigerator - Interior Depth<br>Refrigerator - Shelf Type<br>Refrigerator - Shelf Qty<br>Refrigerator - Full Door                                                                                                  | Yes<br>Yes<br>1<br>Transparent<br>Glass<br>Yes<br>40.0" (102 cm)<br>19.5" (50 cm)<br>14.0" (36 cm)<br>Wire<br>2                                         |
| Door Swing<br>Reversible<br>Adjustable Shelves<br>Crisper Qty<br>Crisper Finish<br>Crisper Cover<br>Interior Light<br>Refrigerator - Interior<br>Height<br>Refrigerator - Interior Width<br>Refrigerator - Interior Depth<br>Refrigerator - Shelf Type<br>Refrigerator - Shelf Type<br>Refrigerator - Shelf Qty<br>Refrigerator - Full Door<br>Shelves                                                          | Yes<br>Yes<br>1<br>Transparent<br>Glass<br>Yes<br>40.0" (102 cm)<br>19.5" (50 cm)<br>14.0" (36 cm)<br>Wire<br>2<br>4                                    |
| Door Swing<br>Reversible<br>Adjustable Shelves<br>Crisper Qty<br>Crisper Finish<br>Crisper Cover<br>Interior Light<br>Refrigerator - Interior<br>Height<br>Refrigerator - Interior Width<br>Refrigerator - Interior Depth<br>Refrigerator - Shelf Type<br>Refrigerator - Shelf Qty<br>Refrigerator - Full Door<br>Shelves<br>Freezer - Interior Height                                                          | Yes<br>Yes<br>1<br>Transparent<br>Glass<br>Yes<br>40.0" (102 cm)<br>19.5" (50 cm)<br>14.0" (36 cm)<br>Wire<br>2<br>4<br>12.25" (31 cm)                  |
| Door Swing<br>Reversible<br>Adjustable Shelves<br>Crisper Qty<br>Crisper Finish<br>Crisper Cover<br>Interior Light<br>Refrigerator - Interior<br>Height<br>Refrigerator - Interior Width<br>Refrigerator - Interior Depth<br>Refrigerator - Shelf Type<br>Refrigerator - Shelf Type<br>Refrigerator - Shelf Qty<br>Refrigerator - Full Door<br>Shelves<br>Freezer - Interior Height<br>Freezer - Interior Width | Yes<br>Yes<br>1<br>Transparent<br>Glass<br>Yes<br>40.0" (102 cm)<br>19.5" (50 cm)<br>14.0" (36 cm)<br>Wire<br>2<br>4<br>12.25" (31 cm)<br>19.0" (48 cm) |