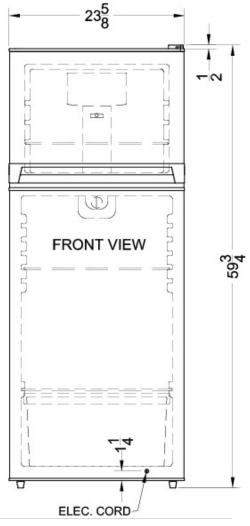

### FF1074SS Specifications:

| Overview                            |                        |
|-------------------------------------|------------------------|
| Height of Cabinet                   | 59.5" (151 cm)         |
| Height to Hinge Cap                 | 59.75" (152 cm)        |
| Width                               | 23.63" (60 cm)         |
| Depth                               | 26.63" (68 cm)         |
| Depth with door at 90°              | 48.25" (123 cm)        |
| Capacity                            | 10.0 cu.ft. (283<br>L) |
| Defrost Type                        | Frost-Free             |
| Door                                | Stainless Steel        |
| Cabinet                             | Black                  |
| US Electrical Safety                | UL                     |
| Canadian Electrical Safety          | ULC                    |
| Energy Usage/Year                   | 391.0kWh/year          |
| Amps                                | 1.2                    |
| Voltage/Frequency                   | 115 V AC/60 Hz         |
| Shipping Weight                     | 156.0 lbs. (71<br>kg)  |
| Parts & Labor Warranty              | 1 Year                 |
| Compressor Warranty                 | 5 Years                |
| UPC                                 | 761101025025           |
| Refrigerator-Freezer                |                        |
| Door Swing                          | RHD                    |
| Reversible                          | Yes                    |
| Adjustable Shelves                  | Yes                    |
| Crisper Qty                         | 1                      |
| Crisper Finish                      | Transparent            |
| Crisper Cover                       | Glass                  |
| Interior Light                      | Yes                    |
| Refrigerator - Interior<br>Height   | 36.5" (93 cm)          |
| Refrigerator - Interior Width       | 20.38" (52 cm)         |
| Refrigerator - Interior Depth       | 20.38" (52 cm)         |
| Refrigerator - Shelf Type           | Glass                  |
| Refrigerator - Shelf Qty            | 2                      |
| Refrigerator - Full Door<br>Shelves | 1                      |
| Refrigerator - Half Door<br>Shelves | 3                      |
| Can Storage                         | Yes                    |
| Freezer - Interior Height           | 14.0" (36 cm)          |
|                                     |                        |