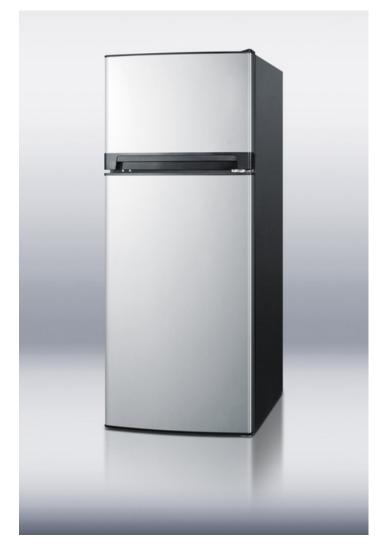

#### 59.75" x 23.63" x 26.63" (H x W x D)

10 cu.ft. ADA compliant frost-free refrigerator-freezer with black cabinet and stainless steel doors

#### **Product Features:**

| Frost-free operation             | No-frost system simplifies maintenance                                                                  |  |
|----------------------------------|---------------------------------------------------------------------------------------------------------|--|
| ADA compliant design             | Unit's height and control location meets guidelines for ADA compliant refrigeration                     |  |
| Thin-line design                 | Limited space is no problem for our thin-line models, designed specifically for those hard-to-fir spots |  |
| Large capacity                   | 10 cu.ft. of interior storage room in a slim-fitting footprint                                          |  |
| Reversible stainless steel doors | Professional look with reversible convenience                                                           |  |
| Interior light                   | Automatically illuminates when you open the door                                                        |  |
| Adjustable thermostat            | Manage your food's temperature with ease and accuracy                                                   |  |
| Fruit and vegetable crisper      | Get the longest life and best taste out of produce by storing it in a convenient slide drawer           |  |
| SUMME ADDIANCE DIVISION FELLY S  | TORCH BHGrid& D000/1/20/15 Contification and a commendate all abance and aizes or remove abalying       |  |