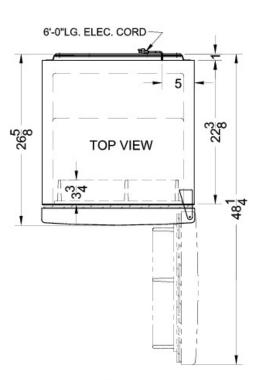

### FF1074SS Specifications:

| Overview                            |                        |
|-------------------------------------|------------------------|
| Height of Cabinet                   | 59.5" (151 cm)         |
| Height to Hinge Cap                 | 59.75" (152 cm)        |
| Width                               | 23.63" (60 cm)         |
| Depth                               | 26.63" (68 cm)         |
| Depth with door at 90°              | 48.25" (123 cm)        |
| Capacity                            | 10.0 cu.ft. (283<br>L) |
| Defrost Type                        | Frost-Free             |
| Door                                | Stainless Steel        |
| Cabinet                             | Black                  |
| US Electrical Safety                | UL                     |
| Canadian Electrical Safety          | ULC                    |
| Energy Usage/Year                   | 391.0kWh/year          |
| Amps                                | 1.2                    |
| Voltage/Frequency                   | 115 V AC/60 Hz         |
| Shipping Weight                     | 156.0 lbs. (71<br>kg)  |
| Parts & Labor Warranty              | 1 Year                 |
| Compressor Warranty                 | 5 Years                |
| UPC                                 | 761101025025           |
| Refrigerator-Freezer                |                        |
| Door Swing                          | RHD                    |
| Reversible                          | Yes                    |
| Adjustable Shelves                  | Yes                    |
| Crisper Qty                         | 1                      |
| Crisper Finish                      | Transparent            |
| Crisper Cover                       | Glass                  |
| Interior Light                      | Yes                    |
| Refrigerator - Interior<br>Height   | 36.5" (93 cm)          |
| Refrigerator - Interior Width       | 20.38" (52 cm)         |
| Refrigerator - Interior Depth       | 20.38" (52 cm)         |
| Refrigerator - Shelf Type           | Glass                  |
| Refrigerator - Shelf Qty            | 2                      |
| Refrigerator - Full Door<br>Shelves | 1                      |
| Refrigerator - Half Door<br>Shelves | 3                      |
| Can Storage                         | Yes                    |
| Freezer - Interior Height           | 14.0" (36 cm)          |
|                                     |                        |