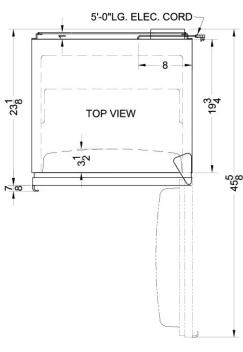

### **CT67 Specifications:**

| Overview                                                                                                                                                                                                                                                                                                                                                                                  |                                                                                                                                                       |  |  |
|-------------------------------------------------------------------------------------------------------------------------------------------------------------------------------------------------------------------------------------------------------------------------------------------------------------------------------------------------------------------------------------------|-------------------------------------------------------------------------------------------------------------------------------------------------------|--|--|
| Height of Cabinet                                                                                                                                                                                                                                                                                                                                                                         | 33.25" (84 cm)                                                                                                                                        |  |  |
| Height to Hinge Cap                                                                                                                                                                                                                                                                                                                                                                       | 33.25" (84 cm)                                                                                                                                        |  |  |
| Width                                                                                                                                                                                                                                                                                                                                                                                     | 23.63" (60 cm)                                                                                                                                        |  |  |
| Depth                                                                                                                                                                                                                                                                                                                                                                                     | 23.5" (60 cm)                                                                                                                                         |  |  |
| Depth with door at 90°                                                                                                                                                                                                                                                                                                                                                                    | 45.13" (115 cm)                                                                                                                                       |  |  |
| Capacity                                                                                                                                                                                                                                                                                                                                                                                  | 5.1 cu.ft. (144<br>L)                                                                                                                                 |  |  |
| Defrost Type                                                                                                                                                                                                                                                                                                                                                                              | Cycle                                                                                                                                                 |  |  |
| Door                                                                                                                                                                                                                                                                                                                                                                                      | Panel-Ready                                                                                                                                           |  |  |
| Cabinet                                                                                                                                                                                                                                                                                                                                                                                   | White                                                                                                                                                 |  |  |
| US Electrical Safety                                                                                                                                                                                                                                                                                                                                                                      | UL                                                                                                                                                    |  |  |
| Canadian Electrical Safety                                                                                                                                                                                                                                                                                                                                                                | ULC                                                                                                                                                   |  |  |
| Amps                                                                                                                                                                                                                                                                                                                                                                                      | 1.3                                                                                                                                                   |  |  |
| Voltage/Frequency                                                                                                                                                                                                                                                                                                                                                                         | 115 V AC/60 Hz                                                                                                                                        |  |  |
| Shipping Weight                                                                                                                                                                                                                                                                                                                                                                           | 102.0 lbs. (46<br>kg)                                                                                                                                 |  |  |
| Parts & Labor Warranty                                                                                                                                                                                                                                                                                                                                                                    | 1 Year                                                                                                                                                |  |  |
| Compressor Warranty                                                                                                                                                                                                                                                                                                                                                                       | 5 Years                                                                                                                                               |  |  |
| UPC                                                                                                                                                                                                                                                                                                                                                                                       | 761101001630                                                                                                                                          |  |  |
| Refrigerator-Freezer                                                                                                                                                                                                                                                                                                                                                                      |                                                                                                                                                       |  |  |
|                                                                                                                                                                                                                                                                                                                                                                                           |                                                                                                                                                       |  |  |
| Door Swing                                                                                                                                                                                                                                                                                                                                                                                | RHD                                                                                                                                                   |  |  |
| Door Swing<br>Reversible                                                                                                                                                                                                                                                                                                                                                                  | RHD<br>Yes                                                                                                                                            |  |  |
| -                                                                                                                                                                                                                                                                                                                                                                                         |                                                                                                                                                       |  |  |
| Reversible                                                                                                                                                                                                                                                                                                                                                                                | Yes                                                                                                                                                   |  |  |
| Reversible<br>Adjustable Shelves                                                                                                                                                                                                                                                                                                                                                          | Yes<br>Yes                                                                                                                                            |  |  |
| Reversible<br>Adjustable Shelves<br>Crisper Qty                                                                                                                                                                                                                                                                                                                                           | Yes<br>Yes<br>1                                                                                                                                       |  |  |
| Reversible<br>Adjustable Shelves<br>Crisper Qty<br>Crisper Finish                                                                                                                                                                                                                                                                                                                         | Yes<br>Yes<br>1<br>Transparent                                                                                                                        |  |  |
| Reversible<br>Adjustable Shelves<br>Crisper Qty<br>Crisper Finish<br>Crisper Cover                                                                                                                                                                                                                                                                                                        | Yes<br>Yes<br>1<br>Transparent<br>Glass                                                                                                               |  |  |
| Reversible<br>Adjustable Shelves<br>Crisper Qty<br>Crisper Finish<br>Crisper Cover<br>Wine Bottle Shelving                                                                                                                                                                                                                                                                                | Yes<br>Yes<br>1<br>Transparent<br>Glass<br>Yes                                                                                                        |  |  |
| Reversible<br>Adjustable Shelves<br>Crisper Qty<br>Crisper Finish<br>Crisper Cover<br>Wine Bottle Shelving<br>Interior Light                                                                                                                                                                                                                                                              | Yes<br>Yes<br>1<br>Transparent<br>Glass<br>Yes<br>Yes                                                                                                 |  |  |
| Reversible<br>Adjustable Shelves<br>Crisper Qty<br>Crisper Finish<br>Crisper Cover<br>Wine Bottle Shelving<br>Interior Light<br>Refrigerator - Interior Height                                                                                                                                                                                                                            | Yes<br>Yes<br>1<br>Transparent<br>Glass<br>Yes<br>Yes<br>19.5" (50 cm)                                                                                |  |  |
| Reversible<br>Adjustable Shelves<br>Crisper Qty<br>Crisper Finish<br>Crisper Cover<br>Wine Bottle Shelving<br>Interior Light<br>Refrigerator - Interior Height<br>Refrigerator - Interior Width                                                                                                                                                                                           | Yes<br>Yes<br>1<br>Transparent<br>Glass<br>Yes<br>Yes<br>19.5" (50 cm)<br>20.5" (52 cm)                                                               |  |  |
| Reversible<br>Adjustable Shelves<br>Crisper Qty<br>Crisper Finish<br>Crisper Cover<br>Wine Bottle Shelving<br>Interior Light<br>Refrigerator - Interior Height<br>Refrigerator - Interior Width<br>Refrigerator - Interior Depth                                                                                                                                                          | Yes<br>Yes<br>1<br>Transparent<br>Glass<br>Yes<br>Yes<br>19.5" (50 cm)<br>20.5" (52 cm)<br>17.0" (43 cm)                                              |  |  |
| Reversible<br>Adjustable Shelves<br>Crisper Qty<br>Crisper Finish<br>Crisper Cover<br>Wine Bottle Shelving<br>Interior Light<br>Refrigerator - Interior Height<br>Refrigerator - Interior Width<br>Refrigerator - Interior Depth<br>Refrigerator - Shelf Type                                                                                                                             | Yes<br>Yes<br>1<br>Transparent<br>Glass<br>Yes<br>19.5" (50 cm)<br>20.5" (52 cm)<br>17.0" (43 cm)<br>Glass                                            |  |  |
| Reversible<br>Adjustable Shelves<br>Crisper Qty<br>Crisper Finish<br>Crisper Cover<br>Wine Bottle Shelving<br>Interior Light<br>Refrigerator - Interior Height<br>Refrigerator - Interior Width<br>Refrigerator - Interior Depth<br>Refrigerator - Shelf Type<br>Refrigerator - Shelf Qty<br>Refrigerator - Full Door                                                                     | Yes<br>Yes<br>1<br>Transparent<br>Glass<br>Yes<br>Yes<br>19.5" (50 cm)<br>20.5" (52 cm)<br>17.0" (43 cm)<br>Glass<br>3                                |  |  |
| Reversible<br>Adjustable Shelves<br>Crisper Qty<br>Crisper Finish<br>Crisper Cover<br>Wine Bottle Shelving<br>Interior Light<br>Refrigerator - Interior Height<br>Refrigerator - Interior Width<br>Refrigerator - Interior Depth<br>Refrigerator - Shelf Type<br>Refrigerator - Shelf Qty<br>Refrigerator - Full Door<br>Shelves                                                          | Yes<br>Yes<br>1<br>Transparent<br>Glass<br>Yes<br>19.5" (50 cm)<br>20.5" (52 cm)<br>17.0" (43 cm)<br>Glass<br>3<br>3                                  |  |  |
| Reversible<br>Adjustable Shelves<br>Crisper Qty<br>Crisper Finish<br>Crisper Cover<br>Wine Bottle Shelving<br>Interior Light<br>Refrigerator - Interior Height<br>Refrigerator - Interior Width<br>Refrigerator - Interior Depth<br>Refrigerator - Shelf Type<br>Refrigerator - Shelf Qty<br>Refrigerator - Full Door<br>Shelves<br>Freezer - Interior Height                             | Yes<br>Yes<br>1<br>Transparent<br>Glass<br>Yes<br>19.5" (50 cm)<br>20.5" (52 cm)<br>17.0" (43 cm)<br>Glass<br>3<br>3<br>3                             |  |  |
| Reversible<br>Adjustable Shelves<br>Crisper Qty<br>Crisper Finish<br>Crisper Cover<br>Wine Bottle Shelving<br>Interior Light<br>Refrigerator - Interior Height<br>Refrigerator - Interior Depth<br>Refrigerator - Interior Depth<br>Refrigerator - Shelf Type<br>Refrigerator - Shelf Qty<br>Refrigerator - Full Door<br>Shelves<br>Freezer - Interior Height<br>Freezer - Interior Width | Yes<br>Yes<br>1<br>Transparent<br>Glass<br>Yes<br>19.5" (50 cm)<br>20.5" (52 cm)<br>17.0" (43 cm)<br>Glass<br>3<br>3<br>5.0" (13 cm)<br>19.0" (48 cm) |  |  |

| Refrigerant Type       | R134a         |
|------------------------|---------------|
| Refrigerant Amount     | 2.6 oz.       |
| High Side PSI          | 285.0         |
| Low Side PSI           | 70.0          |
| Level Legs             | 2             |
| Compressor Step Height | 7.0" (18 cm)  |
| Compressor Step Width  | 20.5" (52 cm) |
| Compressor Step Depth  | 5.0" (13 cm)  |