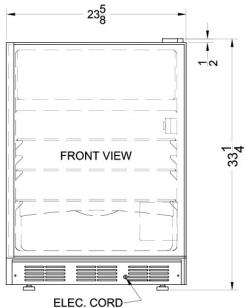

### **CT67 Specifications:**

| Overview                                                                                                                                                                                                                                                                                                                                                                                  |                                                                                                                                                       |  |  |
|-------------------------------------------------------------------------------------------------------------------------------------------------------------------------------------------------------------------------------------------------------------------------------------------------------------------------------------------------------------------------------------------|-------------------------------------------------------------------------------------------------------------------------------------------------------|--|--|
| Height of Cabinet                                                                                                                                                                                                                                                                                                                                                                         | 33.25" (84 cm)                                                                                                                                        |  |  |
| Height to Hinge Cap                                                                                                                                                                                                                                                                                                                                                                       | 33.25" (84 cm)                                                                                                                                        |  |  |
| Width                                                                                                                                                                                                                                                                                                                                                                                     | 23.63" (60 cm)                                                                                                                                        |  |  |
| Depth                                                                                                                                                                                                                                                                                                                                                                                     | 23.5" (60 cm)                                                                                                                                         |  |  |
| Depth with door at 90°                                                                                                                                                                                                                                                                                                                                                                    | 45.13" (115 cm)                                                                                                                                       |  |  |
| Capacity                                                                                                                                                                                                                                                                                                                                                                                  | 5.1 cu.ft. (144<br>L)                                                                                                                                 |  |  |
| Defrost Type                                                                                                                                                                                                                                                                                                                                                                              | Cycle                                                                                                                                                 |  |  |
| Door                                                                                                                                                                                                                                                                                                                                                                                      | Panel-Ready                                                                                                                                           |  |  |
| Cabinet                                                                                                                                                                                                                                                                                                                                                                                   | White                                                                                                                                                 |  |  |
| US Electrical Safety                                                                                                                                                                                                                                                                                                                                                                      | UL                                                                                                                                                    |  |  |
| Canadian Electrical Safety                                                                                                                                                                                                                                                                                                                                                                | ULC                                                                                                                                                   |  |  |
| Amps                                                                                                                                                                                                                                                                                                                                                                                      | 1.3                                                                                                                                                   |  |  |
| Voltage/Frequency                                                                                                                                                                                                                                                                                                                                                                         | 115 V AC/60 Hz                                                                                                                                        |  |  |
| Shipping Weight                                                                                                                                                                                                                                                                                                                                                                           | 102.0 lbs. (46<br>kg)                                                                                                                                 |  |  |
| Parts & Labor Warranty                                                                                                                                                                                                                                                                                                                                                                    | 1 Year                                                                                                                                                |  |  |
| Compressor Warranty                                                                                                                                                                                                                                                                                                                                                                       | 5 Years                                                                                                                                               |  |  |
| UPC                                                                                                                                                                                                                                                                                                                                                                                       | 761101001630                                                                                                                                          |  |  |
| Refrigerator-Freezer                                                                                                                                                                                                                                                                                                                                                                      |                                                                                                                                                       |  |  |
|                                                                                                                                                                                                                                                                                                                                                                                           |                                                                                                                                                       |  |  |
| Door Swing                                                                                                                                                                                                                                                                                                                                                                                | RHD                                                                                                                                                   |  |  |
| Door Swing<br>Reversible                                                                                                                                                                                                                                                                                                                                                                  | RHD<br>Yes                                                                                                                                            |  |  |
| -                                                                                                                                                                                                                                                                                                                                                                                         |                                                                                                                                                       |  |  |
| Reversible                                                                                                                                                                                                                                                                                                                                                                                | Yes                                                                                                                                                   |  |  |
| Reversible<br>Adjustable Shelves                                                                                                                                                                                                                                                                                                                                                          | Yes<br>Yes                                                                                                                                            |  |  |
| Reversible<br>Adjustable Shelves<br>Crisper Qty                                                                                                                                                                                                                                                                                                                                           | Yes<br>Yes<br>1                                                                                                                                       |  |  |
| Reversible<br>Adjustable Shelves<br>Crisper Qty<br>Crisper Finish                                                                                                                                                                                                                                                                                                                         | Yes<br>Yes<br>1<br>Transparent                                                                                                                        |  |  |
| Reversible<br>Adjustable Shelves<br>Crisper Qty<br>Crisper Finish<br>Crisper Cover                                                                                                                                                                                                                                                                                                        | Yes<br>Yes<br>1<br>Transparent<br>Glass                                                                                                               |  |  |
| Reversible<br>Adjustable Shelves<br>Crisper Qty<br>Crisper Finish<br>Crisper Cover<br>Wine Bottle Shelving                                                                                                                                                                                                                                                                                | Yes<br>Yes<br>1<br>Transparent<br>Glass<br>Yes                                                                                                        |  |  |
| Reversible<br>Adjustable Shelves<br>Crisper Qty<br>Crisper Finish<br>Crisper Cover<br>Wine Bottle Shelving<br>Interior Light                                                                                                                                                                                                                                                              | Yes<br>Yes<br>1<br>Transparent<br>Glass<br>Yes<br>Yes                                                                                                 |  |  |
| Reversible<br>Adjustable Shelves<br>Crisper Qty<br>Crisper Finish<br>Crisper Cover<br>Wine Bottle Shelving<br>Interior Light<br>Refrigerator - Interior Height                                                                                                                                                                                                                            | Yes<br>Yes<br>1<br>Transparent<br>Glass<br>Yes<br>Yes<br>19.5" (50 cm)                                                                                |  |  |
| Reversible<br>Adjustable Shelves<br>Crisper Qty<br>Crisper Finish<br>Crisper Cover<br>Wine Bottle Shelving<br>Interior Light<br>Refrigerator - Interior Height<br>Refrigerator - Interior Width                                                                                                                                                                                           | Yes<br>Yes<br>1<br>Transparent<br>Glass<br>Yes<br>Yes<br>19.5" (50 cm)<br>20.5" (52 cm)                                                               |  |  |
| Reversible<br>Adjustable Shelves<br>Crisper Qty<br>Crisper Finish<br>Crisper Cover<br>Wine Bottle Shelving<br>Interior Light<br>Refrigerator - Interior Height<br>Refrigerator - Interior Width<br>Refrigerator - Interior Depth                                                                                                                                                          | Yes<br>Yes<br>1<br>Transparent<br>Glass<br>Yes<br>Yes<br>19.5" (50 cm)<br>20.5" (52 cm)<br>17.0" (43 cm)                                              |  |  |
| Reversible<br>Adjustable Shelves<br>Crisper Qty<br>Crisper Finish<br>Crisper Cover<br>Wine Bottle Shelving<br>Interior Light<br>Refrigerator - Interior Height<br>Refrigerator - Interior Width<br>Refrigerator - Interior Depth<br>Refrigerator - Shelf Type                                                                                                                             | Yes<br>Yes<br>1<br>Transparent<br>Glass<br>Yes<br>19.5" (50 cm)<br>20.5" (52 cm)<br>17.0" (43 cm)<br>Glass                                            |  |  |
| Reversible<br>Adjustable Shelves<br>Crisper Qty<br>Crisper Finish<br>Crisper Cover<br>Wine Bottle Shelving<br>Interior Light<br>Refrigerator - Interior Height<br>Refrigerator - Interior Width<br>Refrigerator - Interior Depth<br>Refrigerator - Shelf Type<br>Refrigerator - Shelf Qty<br>Refrigerator - Full Door                                                                     | Yes<br>Yes<br>1<br>Transparent<br>Glass<br>Yes<br>Yes<br>19.5" (50 cm)<br>20.5" (52 cm)<br>17.0" (43 cm)<br>Glass<br>3                                |  |  |
| Reversible<br>Adjustable Shelves<br>Crisper Qty<br>Crisper Finish<br>Crisper Cover<br>Wine Bottle Shelving<br>Interior Light<br>Refrigerator - Interior Height<br>Refrigerator - Interior Width<br>Refrigerator - Interior Depth<br>Refrigerator - Shelf Type<br>Refrigerator - Shelf Qty<br>Refrigerator - Full Door<br>Shelves                                                          | Yes<br>Yes<br>1<br>Transparent<br>Glass<br>Yes<br>19.5" (50 cm)<br>20.5" (52 cm)<br>17.0" (43 cm)<br>Glass<br>3<br>3                                  |  |  |
| Reversible<br>Adjustable Shelves<br>Crisper Qty<br>Crisper Finish<br>Crisper Cover<br>Wine Bottle Shelving<br>Interior Light<br>Refrigerator - Interior Height<br>Refrigerator - Interior Width<br>Refrigerator - Interior Depth<br>Refrigerator - Shelf Type<br>Refrigerator - Shelf Qty<br>Refrigerator - Full Door<br>Shelves<br>Freezer - Interior Height                             | Yes<br>Yes<br>1<br>Transparent<br>Glass<br>Yes<br>19.5" (50 cm)<br>20.5" (52 cm)<br>17.0" (43 cm)<br>Glass<br>3<br>3<br>3                             |  |  |
| Reversible<br>Adjustable Shelves<br>Crisper Qty<br>Crisper Finish<br>Crisper Cover<br>Wine Bottle Shelving<br>Interior Light<br>Refrigerator - Interior Height<br>Refrigerator - Interior Depth<br>Refrigerator - Interior Depth<br>Refrigerator - Shelf Type<br>Refrigerator - Shelf Qty<br>Refrigerator - Full Door<br>Shelves<br>Freezer - Interior Height<br>Freezer - Interior Width | Yes<br>Yes<br>1<br>Transparent<br>Glass<br>Yes<br>19.5" (50 cm)<br>20.5" (52 cm)<br>17.0" (43 cm)<br>Glass<br>3<br>3<br>5.0" (13 cm)<br>19.0" (48 cm) |  |  |

| Refrigerant Type       | R134a         |
|------------------------|---------------|
| Refrigerant Amount     | 2.6 oz.       |
| High Side PSI          | 285.0         |
| Low Side PSI           | 70.0          |
| Level Legs             | 2             |
| Compressor Step Height | 7.0" (18 cm)  |
| Compressor Step Width  | 20.5" (52 cm) |
| Compressor Step Depth  | 5.0" (13 cm)  |