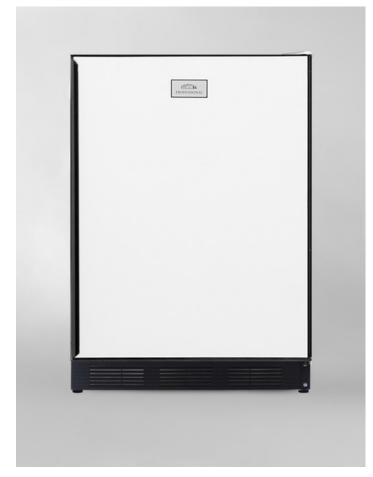

#### 33.25" x 23.63" x 23.5" (H x W x D)

Freestanding refrigerator-freezer in white with black door frame for custom panels; cycle defrost operation and glass shelves included

#### **Product Features:**

| Fully finished white cabinet                                                  | Allows the unit to be used freestanding                                                                                       |  |
|-------------------------------------------------------------------------------|-------------------------------------------------------------------------------------------------------------------------------|--|
| Black door frame                                                              | Slide a panel into the frame to match your unit to other cabinets                                                             |  |
| Slim counterheight dimensions                                                 | Less than 24 inches wide to fit tight spaces                                                                                  |  |
| Cycle defrost                                                                 | Combines an automatic defrosting refrigerator with a manual defrost freezer to save unit energy and user maintenance          |  |
| Dual evaporator                                                               | SUMMIT's unique and efficient dual evaporator separately cools the refrigerator while maintaining zero degrees in the freezer |  |
| Zero degree freezer                                                           | Keep ice cream frozen and freezer burn-free in a freezer that reaches and maintains zero degrees                              |  |
| Adjustable glass shelves                                                      | Rearrange your refrigerator space to accommodate all shapes and sizes or remove shelves for a simple clean-up                 |  |
| Door storage                                                                  | Store large bottles right on the door for easy access                                                                         |  |
| Clear crisper                                                                 | Get the longest life and best taste out of produce by storing greens in a convenient slide                                    |  |
| SUMMIT APPLIANCE DIVISION, FELIX S<br>770 Garrison Avenue Bronx, NY 10474 USA |                                                                                                                               |  |