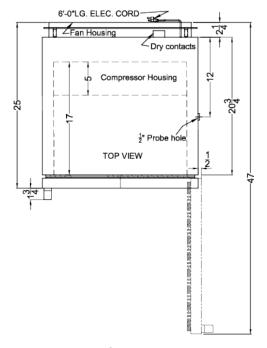

### **ARG61PVBIADA Specifications:**

| Overview                                                                                                                                             |                                                                                 |
|------------------------------------------------------------------------------------------------------------------------------------------------------|---------------------------------------------------------------------------------|
| Height of Cabinet                                                                                                                                    | 31.75" (81 cm)                                                                  |
| Width                                                                                                                                                | 23.38" (59 cm)                                                                  |
| Width with Door Open                                                                                                                                 | 23.88" (61 cm)                                                                  |
| Depth                                                                                                                                                | 25.0" (64 cm)                                                                   |
| Depth with Handle                                                                                                                                    | 26.75" (68 cm)                                                                  |
| Depth with door at 90°                                                                                                                               | 47.0" (119 cm)                                                                  |
| Capacity                                                                                                                                             | 6.0 cu.ft. (170 L)                                                              |
| Defrost Type                                                                                                                                         | Automatic                                                                       |
| Door                                                                                                                                                 | Glass                                                                           |
| Cabinet                                                                                                                                              | White                                                                           |
| US Electrical Safety                                                                                                                                 | ETL                                                                             |
| Canadian Electrical<br>Safety                                                                                                                        | ETL-C                                                                           |
| Amps                                                                                                                                                 | 0.75                                                                            |
| Voltage/Frequency                                                                                                                                    | 115 V AC/60 Hz                                                                  |
| Weight                                                                                                                                               | 125.0 lbs. (57 kg)                                                              |
| Parts & Labor Warranty                                                                                                                               | 2 Years                                                                         |
| Compressor Warranty                                                                                                                                  | 5 Years                                                                         |
| UPC                                                                                                                                                  | 761101075303                                                                    |
| Refrigerator Features                                                                                                                                |                                                                                 |
| Door Swing                                                                                                                                           | RHD                                                                             |
| Reversible                                                                                                                                           | Yes                                                                             |
| Shelf Type                                                                                                                                           | Wire                                                                            |
| Shelf Qty                                                                                                                                            | 4                                                                               |
| Adjustable Shelves                                                                                                                                   | Yes                                                                             |
| Thermostat Type                                                                                                                                      | Digital                                                                         |
| Fan Type                                                                                                                                             | Interior                                                                        |
|                                                                                                                                                      |                                                                                 |
| Refrigerant Type                                                                                                                                     | R600a                                                                           |
| Refrigerant Type<br>Refrigerant Amount                                                                                                               | R600a<br>1.66oz.                                                                |
|                                                                                                                                                      |                                                                                 |
| Refrigerant Amount                                                                                                                                   | 1.66oz.                                                                         |
| Refrigerant Amount<br>High Side PSI                                                                                                                  | 1.66oz.<br>280.0                                                                |
| Refrigerant Amount<br>High Side PSI<br>Low Side PSI                                                                                                  | 1.66oz.<br>280.0<br>90.0                                                        |
| Refrigerant Amount<br>High Side PSI<br>Low Side PSI<br>Interior Light                                                                                | 1.66oz.<br>280.0<br>90.0<br>Yes                                                 |
| Refrigerant Amount<br>High Side PSI<br>Low Side PSI<br>Interior Light<br>Temperature Range                                                           | 1.66oz.<br>280.0<br>90.0<br>Yes                                                 |
| Refrigerant Amount<br>High Side PSI<br>Low Side PSI<br>Interior Light<br>Temperature Range<br>Dimensions                                             | 1.66oz.<br>280.0<br>90.0<br>Yes<br>2°C to 8°C                                   |
| Refrigerant Amount<br>High Side PSI<br>Low Side PSI<br>Interior Light<br>Temperature Range<br><b>Dimensions</b><br>Interior Height                   | 1.66oz.<br>280.0<br>90.0<br>Yes<br>2°C to 8°C<br>24.5" (62 cm)                  |
| Refrigerant Amount<br>High Side PSI<br>Low Side PSI<br>Interior Light<br>Temperature Range<br><b>Dimensions</b><br>Interior Height<br>Interior Width | 1.66oz.<br>280.0<br>90.0<br>Yes<br>2°C to 8°C<br>24.5" (62 cm)<br>20.0" (51 cm) |

| Compressor Step Width | 20.0" (51 cm) |
|-----------------------|---------------|
| Compressor Step Depth | 5.0" (13 cm)  |