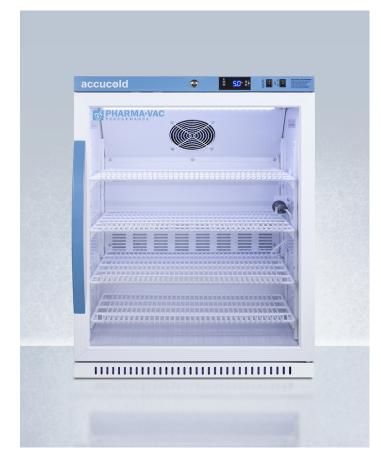

#### 31.75" x 23.38" x 25" (H x W x D)

Performance series Pharma-Vac 6 cu.ft. ADA height glass door commercial all-refrigerator for the display and refrigeration of vaccines; designed for recessed or freestanding installation

#### **Highlights:**

Sized just under 32" high to fit under lower ADA compliant counters

Intelligent microprocessor digital temperature controller

Improved temperature accuracy with a separate temperature probe for continuous product readout to simulate stored product temperature

#### **Product Features:**

| Purpose-built design                            | Designed and purpose-built for pharmacy, medication, and vaccine applications to support meeting CDC/VFC guidelines                                                                  |  |
|-------------------------------------------------|--------------------------------------------------------------------------------------------------------------------------------------------------------------------------------------|--|
| ADA Compliant                                   | Just under 32" tall designed to fit under ADA compliant counters                                                                                                                     |  |
| Recessed installation capable                   | Versatile design allows recessed installation under counters or freestanding use                                                                                                     |  |
| +/-1°C Variation                                | The published temperature variation is derived from the maximum deviation of an NTC sensor in a 1 oz. vial located nearest the chamber geometric center during a 24 hour test period |  |
| Commercial design                               | Meets UL-471 commercial standards                                                                                                                                                    |  |
| Adjustable temperature                          | Intuitive controls let you adjust the interior temperature between +2°C to +8°C                                                                                                      |  |
| Temperature alarm                               | Visual and audible alarms alert if the interior temperature rises or falls out of set range                                                                                          |  |
| Remote alarm contacts                           | Electronic controller is equipped with a volt-free contact for alarm forwarding to an external remote system (contacts located in the external rear of the unit)                     |  |
| Automatic defrost with adjustable cycle defrost | Adjustable cycle defrost operation ensures the unit avoid temperature spikes and ice buildup                                                                                         |  |