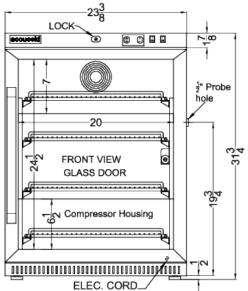

### **ARG61PVBIADA Specifications:**

| Overview                                                                                                                                             |                                                                                 |
|------------------------------------------------------------------------------------------------------------------------------------------------------|---------------------------------------------------------------------------------|
| Height of Cabinet                                                                                                                                    | 31.75" (81 cm)                                                                  |
| Width                                                                                                                                                | 23.38" (59 cm)                                                                  |
| Width with Door Open                                                                                                                                 | 23.88" (61 cm)                                                                  |
| Depth                                                                                                                                                | 25.0" (64 cm)                                                                   |
| Depth with Handle                                                                                                                                    | 26.75" (68 cm)                                                                  |
| Depth with door at 90°                                                                                                                               | 47.0" (119 cm)                                                                  |
| Capacity                                                                                                                                             | 6.0 cu.ft. (170 L)                                                              |
| Defrost Type                                                                                                                                         | Automatic                                                                       |
| Door                                                                                                                                                 | Glass                                                                           |
| Cabinet                                                                                                                                              | White                                                                           |
| US Electrical Safety                                                                                                                                 | ETL                                                                             |
| Canadian Electrical<br>Safety                                                                                                                        | ETL-C                                                                           |
| Amps                                                                                                                                                 | 0.75                                                                            |
| Voltage/Frequency                                                                                                                                    | 115 V AC/60 Hz                                                                  |
| Weight                                                                                                                                               | 125.0 lbs. (57 kg)                                                              |
| Parts & Labor Warranty                                                                                                                               | 2 Years                                                                         |
| Compressor Warranty                                                                                                                                  | 5 Years                                                                         |
| UPC                                                                                                                                                  | 761101075303                                                                    |
| Refrigerator Features                                                                                                                                |                                                                                 |
| Door Swing                                                                                                                                           | RHD                                                                             |
| Reversible                                                                                                                                           | Yes                                                                             |
| Shelf Type                                                                                                                                           | Wire                                                                            |
| Shelf Qty                                                                                                                                            | 4                                                                               |
| Adjustable Shelves                                                                                                                                   | Yes                                                                             |
| Thermostat Type                                                                                                                                      | Digital                                                                         |
| Fan Type                                                                                                                                             | Interior                                                                        |
|                                                                                                                                                      |                                                                                 |
| Refrigerant Type                                                                                                                                     | R600a                                                                           |
| Refrigerant Type<br>Refrigerant Amount                                                                                                               | R600a<br>1.66oz.                                                                |
|                                                                                                                                                      |                                                                                 |
| Refrigerant Amount                                                                                                                                   | 1.66oz.                                                                         |
| Refrigerant Amount<br>High Side PSI                                                                                                                  | 1.66oz.<br>280.0                                                                |
| Refrigerant Amount<br>High Side PSI<br>Low Side PSI                                                                                                  | 1.66oz.<br>280.0<br>90.0                                                        |
| Refrigerant Amount<br>High Side PSI<br>Low Side PSI<br>Interior Light                                                                                | 1.66oz.<br>280.0<br>90.0<br>Yes                                                 |
| Refrigerant Amount<br>High Side PSI<br>Low Side PSI<br>Interior Light<br>Temperature Range                                                           | 1.66oz.<br>280.0<br>90.0<br>Yes                                                 |
| Refrigerant Amount<br>High Side PSI<br>Low Side PSI<br>Interior Light<br>Temperature Range<br>Dimensions                                             | 1.66oz.<br>280.0<br>90.0<br>Yes<br>2°C to 8°C                                   |
| Refrigerant Amount<br>High Side PSI<br>Low Side PSI<br>Interior Light<br>Temperature Range<br><b>Dimensions</b><br>Interior Height                   | 1.66oz.<br>280.0<br>90.0<br>Yes<br>2°C to 8°C<br>24.5" (62 cm)                  |
| Refrigerant Amount<br>High Side PSI<br>Low Side PSI<br>Interior Light<br>Temperature Range<br><b>Dimensions</b><br>Interior Height<br>Interior Width | 1.66oz.<br>280.0<br>90.0<br>Yes<br>2°C to 8°C<br>24.5" (62 cm)<br>20.0" (51 cm) |