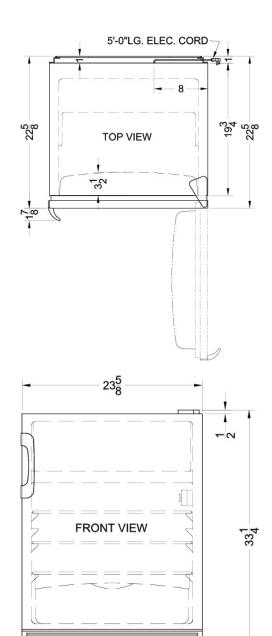

### **CT66B Specifications:**

| Overview                                                                                                                                                                                                                                                                            |                                                                                       |  |  |
|-------------------------------------------------------------------------------------------------------------------------------------------------------------------------------------------------------------------------------------------------------------------------------------|---------------------------------------------------------------------------------------|--|--|
| Height of Cabinet                                                                                                                                                                                                                                                                   | 33.25" (84 cm)                                                                        |  |  |
| Width                                                                                                                                                                                                                                                                               | 23.63" (60 cm)                                                                        |  |  |
| Depth                                                                                                                                                                                                                                                                               | 23.5" (60 cm)                                                                         |  |  |
| Depth with Handle                                                                                                                                                                                                                                                                   | 24.5" (62 cm)                                                                         |  |  |
| Depth with door at 90°                                                                                                                                                                                                                                                              | 45.25" (115 cm)                                                                       |  |  |
| Capacity                                                                                                                                                                                                                                                                            | 5.1 cu.ft. (144<br>L)                                                                 |  |  |
| Defrost Type                                                                                                                                                                                                                                                                        | Cycle                                                                                 |  |  |
| Door                                                                                                                                                                                                                                                                                | Black                                                                                 |  |  |
| Cabinet                                                                                                                                                                                                                                                                             | Black                                                                                 |  |  |
| US Electrical Safety                                                                                                                                                                                                                                                                | UL                                                                                    |  |  |
| Canadian Electrical Safety                                                                                                                                                                                                                                                          | ULC                                                                                   |  |  |
| Amps                                                                                                                                                                                                                                                                                | 1.3                                                                                   |  |  |
| Voltage/Frequency                                                                                                                                                                                                                                                                   | 115 V AC/60 Hz                                                                        |  |  |
| Weight                                                                                                                                                                                                                                                                              | 100.0 lbs. (45 kg)                                                                    |  |  |
| Shipping Weight                                                                                                                                                                                                                                                                     | 105.0 lbs. (48<br>kg)                                                                 |  |  |
| Parts & Labor Warranty                                                                                                                                                                                                                                                              | 1 Year                                                                                |  |  |
| Compressor Warranty                                                                                                                                                                                                                                                                 | 5 Years                                                                               |  |  |
| ,                                                                                                                                                                                                                                                                                   |                                                                                       |  |  |
| UPC                                                                                                                                                                                                                                                                                 | 761101000282                                                                          |  |  |
|                                                                                                                                                                                                                                                                                     | 761101000282                                                                          |  |  |
| UPC                                                                                                                                                                                                                                                                                 | 761101000282<br>RHD                                                                   |  |  |
| UPC Refrigerator-Freezer                                                                                                                                                                                                                                                            |                                                                                       |  |  |
| UPC Refrigerator-Freezer Door Swing                                                                                                                                                                                                                                                 | RHD                                                                                   |  |  |
| UPC Refrigerator-Freezer Door Swing Reversible                                                                                                                                                                                                                                      | RHD<br>Yes                                                                            |  |  |
| UPC Refrigerator-Freezer Door Swing Reversible Adjustable Shelves                                                                                                                                                                                                                   | RHD<br>Yes<br>Yes                                                                     |  |  |
| UPC Refrigerator-Freezer Door Swing Reversible Adjustable Shelves Crisper Qty                                                                                                                                                                                                       | RHD Yes Yes                                                                           |  |  |
| UPC Refrigerator-Freezer Door Swing Reversible Adjustable Shelves Crisper Qty Crisper Finish                                                                                                                                                                                        | RHD Yes Yes 1 Transparent                                                             |  |  |
| UPC Refrigerator-Freezer Door Swing Reversible Adjustable Shelves Crisper Qty Crisper Finish Crisper Cover                                                                                                                                                                          | RHD Yes Yes 1 Transparent Glass                                                       |  |  |
| UPC Refrigerator-Freezer Door Swing Reversible Adjustable Shelves Crisper Qty Crisper Finish Crisper Cover Interior Light                                                                                                                                                           | RHD Yes Yes 1 Transparent Glass Yes                                                   |  |  |
| UPC Refrigerator-Freezer Door Swing Reversible Adjustable Shelves Crisper Qty Crisper Finish Crisper Cover Interior Light Refrigerator - Interior Height                                                                                                                            | RHD Yes Yes 1 Transparent Glass Yes 19.5" (50 cm)                                     |  |  |
| UPC Refrigerator-Freezer Door Swing Reversible Adjustable Shelves Crisper Qty Crisper Finish Crisper Cover Interior Light Refrigerator - Interior Height Refrigerator - Interior Width                                                                                              | RHD Yes Yes 1 Transparent Glass Yes 19.5" (50 cm) 20.5" (52 cm)                       |  |  |
| UPC Refrigerator-Freezer Door Swing Reversible Adjustable Shelves Crisper Qty Crisper Finish Crisper Cover Interior Light Refrigerator - Interior Height Refrigerator - Interior Width Refrigerator - Interior Depth                                                                | RHD Yes Yes 1 Transparent Glass Yes 19.5" (50 cm) 20.5" (52 cm) 17.0" (43 cm)         |  |  |
| UPC Refrigerator-Freezer Door Swing Reversible Adjustable Shelves Crisper Qty Crisper Finish Crisper Cover Interior Light Refrigerator - Interior Height Refrigerator - Interior Depth Refrigerator - Shelf Type                                                                    | RHD Yes Yes 1 Transparent Glass Yes 19.5" (50 cm) 20.5" (52 cm) 17.0" (43 cm) Glass   |  |  |
| UPC Refrigerator-Freezer Door Swing Reversible Adjustable Shelves Crisper Qty Crisper Finish Crisper Cover Interior Light Refrigerator - Interior Height Refrigerator - Interior Depth Refrigerator - Shelf Type Refrigerator - Shelf Qty Refrigerator - Full Door                  | RHD Yes Yes 1 Transparent Glass Yes 19.5" (50 cm) 20.5" (52 cm) 17.0" (43 cm) Glass 3 |  |  |
| Refrigerator-Freezer  Door Swing  Reversible  Adjustable Shelves  Crisper Qty  Crisper Finish  Crisper Cover  Interior Light  Refrigerator - Interior Height  Refrigerator - Interior Depth  Refrigerator - Shelf Type  Refrigerator - Shelf Qty  Refrigerator - Full Door  Shelves | RHD Yes Yes 1 Transparent Glass Yes 19.5" (50 cm) 20.5" (52 cm) 17.0" (43 cm) Glass 3 |  |  |

ELEC. CORD