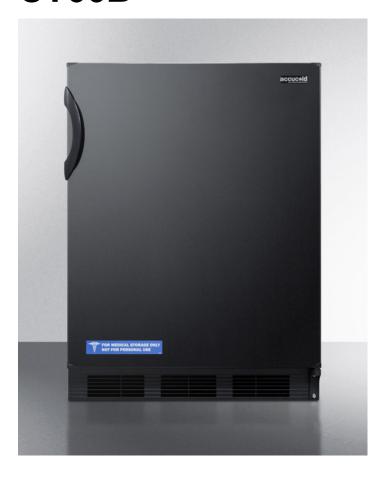

# **CT66B**

33.25" x 23.63" x 23.5" (H x W x D)

Freestanding refrigerator-freezer for general purpose use, with dual evaporator cooling, cycle defrost, and black exterior

### **Highlights:**

Over 5 cu.ft. of storage capacity in a perfectly sized 24" footprint

Includes adjustable glass shelves for spill-proof storage

Improved temperature performance with our unique dual evaporator cooling