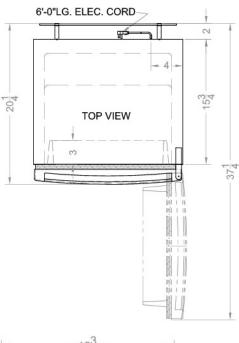

### **CP35B Specifications:**

| Overview                                                                                                                                                                                                                                                                    |                                                                                                      |
|-----------------------------------------------------------------------------------------------------------------------------------------------------------------------------------------------------------------------------------------------------------------------------|------------------------------------------------------------------------------------------------------|
| Height of Cabinet                                                                                                                                                                                                                                                           | 33.5" (85 cm)                                                                                        |
| Height to Hinge Cap                                                                                                                                                                                                                                                         | 33.5" (85 cm)                                                                                        |
| Width                                                                                                                                                                                                                                                                       | 18.75" (48 cm)                                                                                       |
| Depth                                                                                                                                                                                                                                                                       | 20.25" (51 cm)                                                                                       |
| Depth with door at 90°                                                                                                                                                                                                                                                      | 37.25" (95 cm)                                                                                       |
| Capacity                                                                                                                                                                                                                                                                    | 2.9 cu.ft. (82 L)                                                                                    |
| Defrost Type                                                                                                                                                                                                                                                                | Cycle                                                                                                |
| Door                                                                                                                                                                                                                                                                        | Black                                                                                                |
| Cabinet                                                                                                                                                                                                                                                                     | Black                                                                                                |
| US Electrical Safety                                                                                                                                                                                                                                                        | UL                                                                                                   |
| Canadian Electrical Safety                                                                                                                                                                                                                                                  | ULC                                                                                                  |
| Energy Usage/Year                                                                                                                                                                                                                                                           | 290.0kWh/year                                                                                        |
| Other Energy Info                                                                                                                                                                                                                                                           | 120 Volts / 60<br>Hz.                                                                                |
| Amps                                                                                                                                                                                                                                                                        | 1.4                                                                                                  |
| Voltage/Frequency                                                                                                                                                                                                                                                           | 115 V AC/60 Hz                                                                                       |
| Parts & Labor Warranty                                                                                                                                                                                                                                                      | 1 Year                                                                                               |
| Compressor Warranty                                                                                                                                                                                                                                                         | 5 Years                                                                                              |
| UPC                                                                                                                                                                                                                                                                         | 761101002361                                                                                         |
|                                                                                                                                                                                                                                                                             |                                                                                                      |
| Refrigerator-Freezer                                                                                                                                                                                                                                                        |                                                                                                      |
| Refrigerator-Freezer  Door Swing                                                                                                                                                                                                                                            | RHD                                                                                                  |
|                                                                                                                                                                                                                                                                             | RHD<br>Yes                                                                                           |
| Door Swing                                                                                                                                                                                                                                                                  |                                                                                                      |
| Door Swing Reversible                                                                                                                                                                                                                                                       | Yes                                                                                                  |
| Door Swing Reversible Adjustable Shelves                                                                                                                                                                                                                                    | Yes<br>Yes                                                                                           |
| Door Swing  Reversible  Adjustable Shelves  Crisper Qty                                                                                                                                                                                                                     | Yes<br>Yes                                                                                           |
| Door Swing Reversible Adjustable Shelves Crisper Qty Crisper Finish                                                                                                                                                                                                         | Yes<br>Yes<br>1<br>Transparent                                                                       |
| Door Swing  Reversible  Adjustable Shelves  Crisper Qty  Crisper Finish  Crisper Cover                                                                                                                                                                                      | Yes Yes 1 Transparent Glass                                                                          |
| Door Swing Reversible Adjustable Shelves Crisper Qty Crisper Finish Crisper Cover Interior Light Refrigerator - Interior                                                                                                                                                    | Yes Yes 1 Transparent Glass Yes                                                                      |
| Door Swing  Reversible  Adjustable Shelves  Crisper Qty  Crisper Finish  Crisper Cover  Interior Light  Refrigerator - Interior Height                                                                                                                                      | Yes Yes 1 Transparent Glass Yes 19.0" (48 cm)                                                        |
| Door Swing Reversible Adjustable Shelves Crisper Qty Crisper Finish Crisper Cover Interior Light Refrigerator - Interior Height Refrigerator - Interior Width                                                                                                               | Yes Yes 1 Transparent Glass Yes 19.0" (48 cm) 16.0" (41 cm)                                          |
| Door Swing Reversible Adjustable Shelves Crisper Qty Crisper Finish Crisper Cover Interior Light Refrigerator - Interior Height Refrigerator - Interior Width Refrigerator - Interior Depth                                                                                 | Yes Yes Yes 1 Transparent Glass Yes 19.0" (48 cm) 16.0" (41 cm) 14.0" (36 cm)                        |
| Door Swing Reversible Adjustable Shelves Crisper Qty Crisper Finish Crisper Cover Interior Light Refrigerator - Interior Height Refrigerator - Interior Width Refrigerator - Interior Depth Refrigerator - Shelf Type                                                       | Yes Yes 1 Transparent Glass Yes 19.0" (48 cm) 16.0" (41 cm) 14.0" (36 cm) Glass                      |
| Door Swing Reversible Adjustable Shelves Crisper Qty Crisper Finish Crisper Cover Interior Light Refrigerator - Interior Height Refrigerator - Interior Width Refrigerator - Shelf Type Refrigerator - Shelf Qty Refrigerator - Full Door                                   | Yes Yes Yes 1 Transparent Glass Yes 19.0" (48 cm) 16.0" (41 cm) 14.0" (36 cm) Glass                  |
| Door Swing Reversible Adjustable Shelves Crisper Qty Crisper Finish Crisper Cover Interior Light Refrigerator - Interior Height Refrigerator - Interior Width Refrigerator - Shelf Type Refrigerator - Shelf Qty Refrigerator - Full Door Shelves                           | Yes Yes Yes 1 Transparent Glass Yes 19.0" (48 cm) 16.0" (41 cm) 14.0" (36 cm) Glass 1                |
| Door Swing Reversible Adjustable Shelves Crisper Qty Crisper Finish Crisper Cover Interior Light Refrigerator - Interior Height Refrigerator - Interior Depth Refrigerator - Shelf Type Refrigerator - Shelf Qty Refrigerator - Full Door Shelves Freezer - Interior Height | Yes Yes Yes 1 Transparent Glass Yes 19.0" (48 cm) 16.0" (41 cm) 14.0" (36 cm) Glass 1 2 6.0" (15 cm) |