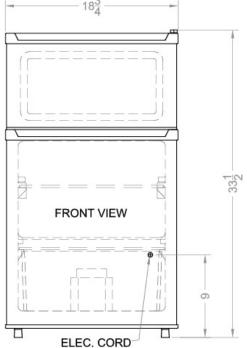

### **CP35B Specifications:**

| Overview                                                                                                                                                                                                                                                                    |                                                                                                      |
|-----------------------------------------------------------------------------------------------------------------------------------------------------------------------------------------------------------------------------------------------------------------------------|------------------------------------------------------------------------------------------------------|
| Height of Cabinet                                                                                                                                                                                                                                                           | 33.5" (85 cm)                                                                                        |
| Height to Hinge Cap                                                                                                                                                                                                                                                         | 33.5" (85 cm)                                                                                        |
| Width                                                                                                                                                                                                                                                                       | 18.75" (48 cm)                                                                                       |
| Depth                                                                                                                                                                                                                                                                       | 20.25" (51 cm)                                                                                       |
| Depth with door at 90°                                                                                                                                                                                                                                                      | 37.25" (95 cm)                                                                                       |
| Capacity                                                                                                                                                                                                                                                                    | 2.9 cu.ft. (82 L)                                                                                    |
| Defrost Type                                                                                                                                                                                                                                                                | Cycle                                                                                                |
| Door                                                                                                                                                                                                                                                                        | Black                                                                                                |
| Cabinet                                                                                                                                                                                                                                                                     | Black                                                                                                |
| US Electrical Safety                                                                                                                                                                                                                                                        | UL                                                                                                   |
| Canadian Electrical Safety                                                                                                                                                                                                                                                  | ULC                                                                                                  |
| Energy Usage/Year                                                                                                                                                                                                                                                           | 290.0kWh/year                                                                                        |
| Other Energy Info                                                                                                                                                                                                                                                           | 120 Volts / 60<br>Hz.                                                                                |
| Amps                                                                                                                                                                                                                                                                        | 1.4                                                                                                  |
| Voltage/Frequency                                                                                                                                                                                                                                                           | 115 V AC/60 Hz                                                                                       |
| Parts & Labor Warranty                                                                                                                                                                                                                                                      | 1 Year                                                                                               |
| Compressor Warranty                                                                                                                                                                                                                                                         | 5 Years                                                                                              |
| UPC                                                                                                                                                                                                                                                                         | 761101002361                                                                                         |
|                                                                                                                                                                                                                                                                             |                                                                                                      |
| Refrigerator-Freezer                                                                                                                                                                                                                                                        |                                                                                                      |
| Refrigerator-Freezer  Door Swing                                                                                                                                                                                                                                            | RHD                                                                                                  |
|                                                                                                                                                                                                                                                                             | RHD<br>Yes                                                                                           |
| Door Swing                                                                                                                                                                                                                                                                  |                                                                                                      |
| Door Swing Reversible                                                                                                                                                                                                                                                       | Yes                                                                                                  |
| Door Swing Reversible Adjustable Shelves                                                                                                                                                                                                                                    | Yes<br>Yes                                                                                           |
| Door Swing  Reversible  Adjustable Shelves  Crisper Qty                                                                                                                                                                                                                     | Yes<br>Yes                                                                                           |
| Door Swing Reversible Adjustable Shelves Crisper Qty Crisper Finish                                                                                                                                                                                                         | Yes<br>Yes<br>1<br>Transparent                                                                       |
| Door Swing  Reversible  Adjustable Shelves  Crisper Qty  Crisper Finish  Crisper Cover                                                                                                                                                                                      | Yes Yes 1 Transparent Glass                                                                          |
| Door Swing Reversible Adjustable Shelves Crisper Qty Crisper Finish Crisper Cover Interior Light Refrigerator - Interior                                                                                                                                                    | Yes Yes 1 Transparent Glass Yes                                                                      |
| Door Swing  Reversible  Adjustable Shelves  Crisper Qty  Crisper Finish  Crisper Cover  Interior Light  Refrigerator - Interior Height                                                                                                                                      | Yes Yes 1 Transparent Glass Yes 19.0" (48 cm)                                                        |
| Door Swing Reversible Adjustable Shelves Crisper Qty Crisper Finish Crisper Cover Interior Light Refrigerator - Interior Height Refrigerator - Interior Width                                                                                                               | Yes Yes 1 Transparent Glass Yes 19.0" (48 cm) 16.0" (41 cm)                                          |
| Door Swing Reversible Adjustable Shelves Crisper Qty Crisper Finish Crisper Cover Interior Light Refrigerator - Interior Height Refrigerator - Interior Width Refrigerator - Interior Depth                                                                                 | Yes Yes Yes 1 Transparent Glass Yes 19.0" (48 cm) 16.0" (41 cm) 14.0" (36 cm)                        |
| Door Swing Reversible Adjustable Shelves Crisper Qty Crisper Finish Crisper Cover Interior Light Refrigerator - Interior Height Refrigerator - Interior Width Refrigerator - Interior Depth Refrigerator - Shelf Type                                                       | Yes Yes 1 Transparent Glass Yes 19.0" (48 cm) 16.0" (41 cm) 14.0" (36 cm) Glass                      |
| Door Swing Reversible Adjustable Shelves Crisper Qty Crisper Finish Crisper Cover Interior Light Refrigerator - Interior Height Refrigerator - Interior Width Refrigerator - Shelf Type Refrigerator - Shelf Qty Refrigerator - Full Door                                   | Yes Yes Yes 1 Transparent Glass Yes 19.0" (48 cm) 16.0" (41 cm) 14.0" (36 cm) Glass                  |
| Door Swing Reversible Adjustable Shelves Crisper Qty Crisper Finish Crisper Cover Interior Light Refrigerator - Interior Height Refrigerator - Interior Width Refrigerator - Shelf Type Refrigerator - Shelf Qty Refrigerator - Full Door Shelves                           | Yes Yes Yes 1 Transparent Glass Yes 19.0" (48 cm) 16.0" (41 cm) 14.0" (36 cm) Glass 1                |
| Door Swing Reversible Adjustable Shelves Crisper Qty Crisper Finish Crisper Cover Interior Light Refrigerator - Interior Height Refrigerator - Interior Depth Refrigerator - Shelf Type Refrigerator - Shelf Qty Refrigerator - Full Door Shelves Freezer - Interior Height | Yes Yes Yes 1 Transparent Glass Yes 19.0" (48 cm) 16.0" (41 cm) 14.0" (36 cm) Glass 1 2 6.0" (15 cm) |