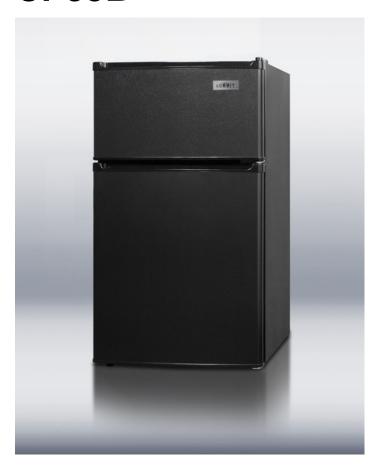

# CP35B

33.5" x 18.75" x 20.25" (H x W x D)

Compact two-door refrigerator-freezer with cycle defrost and zero degree freezer in black

#### **Highlights:**

Extremely narrow 19" width fits into even the tightest spaces

Ice cream stays frozen in zero degree freezer

Cycle defrost system saves energy while protecting food