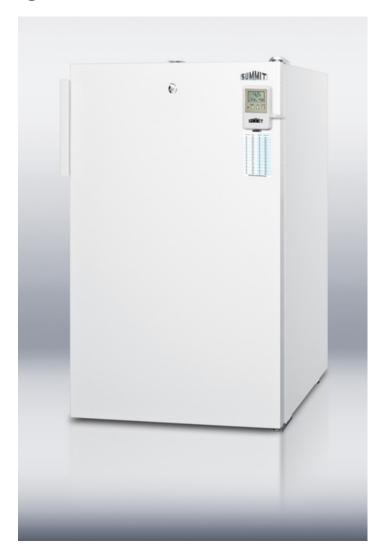

# CM411LMED

34" x 19.25" x 21.38" (H x W x D)

20" wide counter height refrigerator-freezer with a lock, temperature alarm, interior fan and hospital grade cord

#### **Highlights:**

Slim 20" width is ideal for any setting

Factory installed lock provides security you can count on

High temperature alarm includes external temperature readout

#### **Product Features:**

| Slim 20" width                                        | Full 4.1 cu.ft. capacity inside conveniently slim footprint                                  |
|-------------------------------------------------------|----------------------------------------------------------------------------------------------|
| Fully finished white cabinet                          | Allows the unit to be used freestanding                                                      |
| Hospital grade cord with 'green dot' plug             | Secure three-pronged cord for added unit safety                                              |
| Factory installed lock                                | Keyed lock for secure interior                                                               |
| Manual defrost                                        | Efficient performance with reliable temperature stability                                    |
| High temperature alarm                                | Warns of temperature fluctuations and includes an external temperature readout on the door   |
| Internal fan with heat sink                           | Fan-forced cooling ensures the unit is evenly cooled from top to bottom                      |
| Adjustable shelves                                    | Rearrange refrigerator space to accommodate all sizes or remove shelves for simple cleanup   |
| Interior light SUMMIT APPLIANCE DIVISION, FELIX STORI | Turn the light on and off with a convenient rocker switch CH, INC.   ISO 9001:2015 Certified |