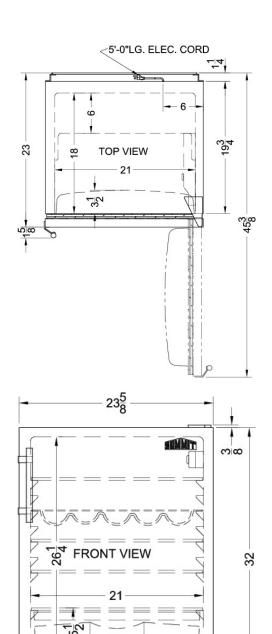

## FF63BBIDTPUBADA Specifications:

| Overview                                                                                                                                       |                                                                             |
|------------------------------------------------------------------------------------------------------------------------------------------------|-----------------------------------------------------------------------------|
| Height of Cabinet                                                                                                                              | 32.0" (81 cm)                                                               |
| Height to Hinge Cap                                                                                                                            | 32.25" (82 cm)                                                              |
| Width                                                                                                                                          | 23.63" (60 cm)                                                              |
| Depth                                                                                                                                          | 23.0" (58 cm)                                                               |
| Depth with Handle                                                                                                                              | 24.63" (63 cm)                                                              |
| Depth with door at 90°                                                                                                                         | 45.38" (115 cm)                                                             |
| Capacity                                                                                                                                       | 5.5 cu.ft. (156 L)                                                          |
| Defrost Type                                                                                                                                   | Automatic                                                                   |
| Door                                                                                                                                           | Black                                                                       |
| Cabinet                                                                                                                                        | Black                                                                       |
| US Electrical Safety                                                                                                                           | UL                                                                          |
| Canadian Electrical<br>Safety                                                                                                                  | ULC                                                                         |
| Energy Usage/Year                                                                                                                              | 307.0kWh/year                                                               |
| Amps                                                                                                                                           | 1.0                                                                         |
| Weight                                                                                                                                         | 100.0 lbs. (45 kg)                                                          |
| Shipping Weight                                                                                                                                | 105.0 lbs. (48 kg)                                                          |
| Parts & Labor Warranty                                                                                                                         | 1 Year                                                                      |
| Compressor Warranty                                                                                                                            | 5 Years                                                                     |
| UPC                                                                                                                                            | 761101049632                                                                |
| Wine Cellar                                                                                                                                    |                                                                             |
| Number of Zones                                                                                                                                | 1                                                                           |
| Door Swing                                                                                                                                     | RHD                                                                         |
| Davianaible                                                                                                                                    | KIID                                                                        |
| Reversible                                                                                                                                     | Yes                                                                         |
| Adjustable Shelves                                                                                                                             |                                                                             |
|                                                                                                                                                | Yes                                                                         |
| Adjustable Shelves                                                                                                                             | Yes<br>Yes<br>Glass and                                                     |
| Adjustable Shelves Shelf Type                                                                                                                  | Yes<br>Yes<br>Glass and<br>Scalloped                                        |
| Adjustable Shelves Shelf Type Shelf Qty                                                                                                        | Yes Yes Glass and Scalloped                                                 |
| Adjustable Shelves Shelf Type Shelf Qty Thermostat Type                                                                                        | Yes Yes Glass and Scalloped 3 Digital                                       |
| Adjustable Shelves Shelf Type Shelf Qty Thermostat Type Interior Light                                                                         | Yes Yes Glass and Scalloped 3 Digital Yes                                   |
| Adjustable Shelves Shelf Type Shelf Qty Thermostat Type Interior Light Fan Type                                                                | Yes Yes Glass and Scalloped 3 Digital Yes Exterior                          |
| Adjustable Shelves Shelf Type Shelf Qty Thermostat Type Interior Light Fan Type Refrigerant Type                                               | Yes Yes Glass and Scalloped 3 Digital Yes Exterior R134a                    |
| Adjustable Shelves Shelf Type Shelf Qty Thermostat Type Interior Light Fan Type Refrigerant Type Refrigerant Amount                            | Yes Yes Glass and Scalloped 3 Digital Yes Exterior R134a 1.7 oz.            |
| Adjustable Shelves Shelf Type Shelf Qty Thermostat Type Interior Light Fan Type Refrigerant Type Refrigerant Amount High Side PSI              | Yes Yes Glass and Scalloped 3 Digital Yes Exterior R134a 1.7 oz. 285.0      |
| Adjustable Shelves Shelf Type Shelf Qty Thermostat Type Interior Light Fan Type Refrigerant Type Refrigerant Amount High Side PSI Low Side PSI | Yes Yes Glass and Scalloped 3 Digital Yes Exterior R134a 1.7 oz. 285.0 70.0 |

| Compressor Step<br>Height | 5.5" (14 cm)  |
|---------------------------|---------------|
| Compressor Step Width     | 21.0" (53 cm) |
| Compressor Step Depth     | 6.0" (15 cm)  |
| Level Legs                | 4             |
| Temperature Range         | 41° to 65°F   |

ELEC. CORD