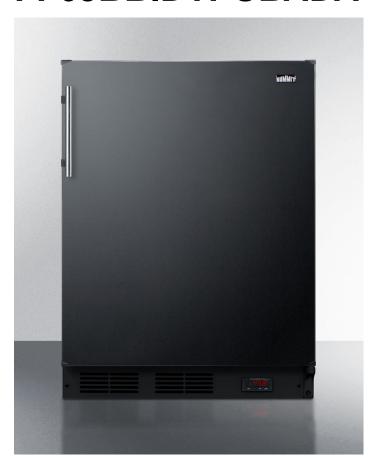

# FF63BBIDTPUBADA

32.25" x 23.63" x 23" (H x W x D)

Built-in undercounter ADA compliant craft beer Pub Cellar in black with digital thermostat and deluxe interior

### **Highlights:**

Perfect for storing or aging craft beer for long-term use

Digital thermostat lets you manage the temperature from 41° to 65°F to best accommodate beer

Flexible design allows built-in or freestanding use in 24" spaces

#### **Product Features:**

| ADA compliant                   | 32" height to fit under lower ADA compliant counters                                                                      |  |
|---------------------------------|---------------------------------------------------------------------------------------------------------------------------|--|
| Slim undercounter dimensions    | Ideal 24" footprint offers full 5.5 cu.ft. storage capacity in a slim fit                                                 |  |
| Built-in capable                | Make the best use of space by installing your appliance under the counter and flush with other cabinets                   |  |
| Automatic defrost               | Reduced maintenance with auto defrost system                                                                              |  |
| Designed for craft beer storage | Wide range temperature control lets you manage the interior between 41° and 65°F for optimum storage of all types of beer |  |
| Digital thermostat              | Exterior thermostat located in kickplate lets you manage the temperature without opening the door                         |  |
| Adjustable glass shelves        | Rearrange the refrigerator space to accommodate all shapes and sizes or remove shelves for a simple clean-up              |  |
| Door shelves                    | Store tall bottles and condiments right on the door for convenient access                                                 |  |
| Scalloped bottle shelf          | Removable scalloped shelf is included to hold larger bottles in a horizontal configuration                                |  |