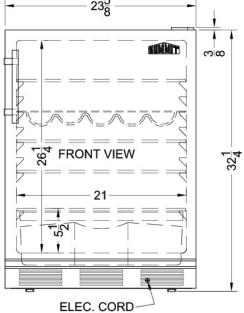

### FF63BDTPUB Specifications:

| Overview                      |                        |
|-------------------------------|------------------------|
| Height of Cabinet             | 32.63" (83 cm)         |
| Width                         | 23.63" (60 cm)         |
| Depth                         | 23.0" (58 cm)          |
| Depth with Handle             | 24.63" (63 cm)         |
| Depth with door at 90°        | 45.38" (115 cm)        |
| Capacity                      | 5.5 cu.ft. (156 L)     |
| Defrost Type                  | Automatic              |
| Door                          | Black                  |
| Cabinet                       | Black                  |
| US Electrical Safety          | UL                     |
| Canadian Electrical<br>Safety | ULC                    |
| Energy Usage/Year             | 307.0kWh/year          |
| Amps                          | 1.0                    |
| Voltage/Frequency             | 115 V AC/60 Hz         |
| Weight                        | 100.0 lbs. (45 kg)     |
| Shipping Weight               | 105.0 lbs. (48 kg)     |
| Parts & Labor Warranty        | 1 Year                 |
| Compressor Warranty           | 5 Years                |
| UPC                           | 761101049618           |
| Wine Cellar                   |                        |
| Number of Zones               | 1                      |
| Door Swing                    | RHD                    |
| Reversible                    | Yes                    |
| Adjustable Shelves            | Yes                    |
| Shelf Type                    | Glass and<br>Scalloped |
| Shelf Qty                     | 3                      |
| Thermostat Type               | Digital                |
| Interior Light                | Yes                    |
| Refrigerant Type              | R134a                  |
| Refrigerant Amount            | 1.7 oz.                |
| High Side PSI                 | 285.0                  |
| Low Side PSI                  | 70.0                   |
| Interior Height 1             | 26.25" (67 cm)         |
| Interior Width 1              | 21.0" (53 cm)          |
| Interior Depth 1              | 18.0" (46 cm)          |
| Compressor Step<br>Height     | 5.5" (14 cm)           |

| Compressor Step Width | 21.0" (53 cm) |
|-----------------------|---------------|
| Compressor Step Depth | 6.0" (15 cm)  |
| Temperature Range     | 41° to 65°F   |