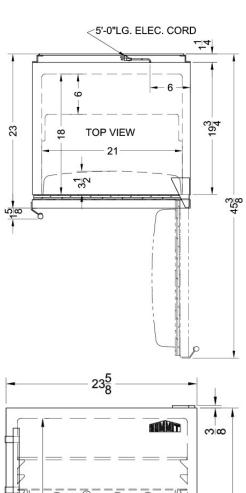

### FF63BDTPUB Specifications:

| Overview                      |                        |
|-------------------------------|------------------------|
| Height of Cabinet             | 32.63" (83 cm)         |
| Width                         | 23.63" (60 cm)         |
| Depth                         | 23.0" (58 cm)          |
| Depth with Handle             | 24.63" (63 cm)         |
| Depth with door at 90°        | 45.38" (115 cm)        |
| Capacity                      | 5.5 cu.ft. (156 L)     |
| Defrost Type                  | Automatic              |
| Door                          | Black                  |
| Cabinet                       | Black                  |
| US Electrical Safety          | UL                     |
| Canadian Electrical<br>Safety | ULC                    |
| Energy Usage/Year             | 307.0kWh/year          |
| Amps                          | 1.0                    |
| Voltage/Frequency             | 115 V AC/60 Hz         |
| Weight                        | 100.0 lbs. (45 kg)     |
| Shipping Weight               | 105.0 lbs. (48 kg)     |
| Parts & Labor Warranty        | 1 Year                 |
| Compressor Warranty           | 5 Years                |
| UPC                           | 761101049618           |
| Wine Cellar                   |                        |
| Number of Zones               | 1                      |
| Door Swing                    | RHD                    |
| Reversible                    | Yes                    |
| Adjustable Shelves            | Yes                    |
| Shelf Type                    | Glass and<br>Scalloped |
| Shelf Qty                     | 3                      |
| Thermostat Type               | Digital                |
| Interior Light                | Yes                    |
| Refrigerant Type              | R134a                  |
| Refrigerant Amount            | 1.7 oz.                |
| High Side PSI                 | 285.0                  |
| Low Side PSI                  | 70.0                   |
| Interior Height 1             | 26.25" (67 cm)         |
| Interior Width 1              | 21.0" (53 cm)          |
| Interior Depth 1              | 18.0" (46 cm)          |
| Compressor Step<br>Height     | 5.5" (14 cm)           |

| Compressor Step Width | 21.0" (53 cm) |
|-----------------------|---------------|
| Compressor Step Depth | 6.0" (15 cm)  |
| Temperature Range     | 41° to 65°F   |