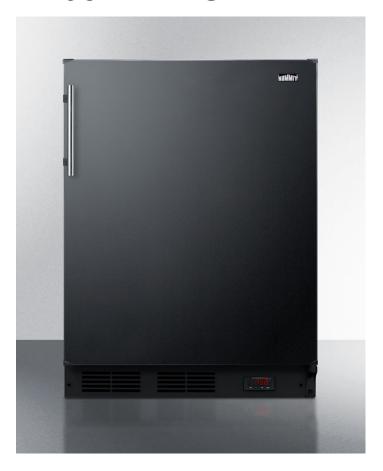

# FF63BDTPUB

32.63" x 23.63" x 23" (H x W x D)

Freestanding counter height craft beer Pub Cellar in black with digital thermostat and deluxe interior

### **Highlights:**

Perfect for storing or aging craft beer for long-term use

Digital thermostat lets you manage the temperature from 41° to 65°F to best accommodate beer

Full 5.5 cu.ft. capacity inside a convenient 24" footprint