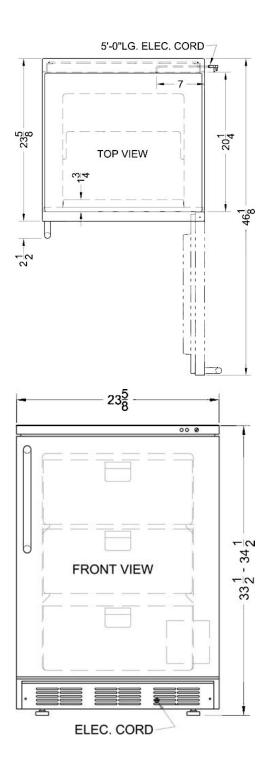

# VT65MBIDPL

33.5" x 23.63" x 23.5" (H x W x D)

Built-in undercounter medical all-freezer capable of -25° C operation, with diamonmd plate door and towel bar handle

### **VT65MBIDPL Specifications:**

| Overview                                                                                                                                                     |                                                                                 |
|--------------------------------------------------------------------------------------------------------------------------------------------------------------|---------------------------------------------------------------------------------|
| Height of Cabinet                                                                                                                                            | 33.5" (85 cm)                                                                   |
| Width                                                                                                                                                        | 23.63" (60 cm)                                                                  |
| Depth                                                                                                                                                        | 23.5" (60 cm)                                                                   |
| Depth with Handle                                                                                                                                            | 25.13" (64 cm)                                                                  |
| Depth with door at 90°                                                                                                                                       | 46.0" (117 cm)                                                                  |
| Capacity                                                                                                                                                     | 3.5 cu.ft. (99 L)                                                               |
| Defrost Type                                                                                                                                                 | Manual                                                                          |
| Door                                                                                                                                                         | Diamond Plate                                                                   |
| Cabinet                                                                                                                                                      | White                                                                           |
| US Electrical Safety                                                                                                                                         | UL                                                                              |
| Canadian Electrical<br>Safety                                                                                                                                | ULC                                                                             |
| Amps                                                                                                                                                         | 1.3                                                                             |
| Voltage/Frequency                                                                                                                                            | 115 V AC/60 Hz                                                                  |
| Weight                                                                                                                                                       | 105.0 lbs. (48 kg)                                                              |
| Parts & Labor Warranty                                                                                                                                       | 1 Year                                                                          |
| Compressor Warranty                                                                                                                                          | 5 Years                                                                         |
| UPC                                                                                                                                                          | 761101043029                                                                    |
| Freezer                                                                                                                                                      |                                                                                 |
| Door Swing                                                                                                                                                   | RHD                                                                             |
| Reversible                                                                                                                                                   | Factory Reversible                                                              |
| Interior Height                                                                                                                                              |                                                                                 |
|                                                                                                                                                              | 24.25" (62 cm)                                                                  |
| Interior Width                                                                                                                                               | 24.25" (62 cm)<br>17.75" (45 cm)                                                |
| Interior Width Interior Depth                                                                                                                                |                                                                                 |
|                                                                                                                                                              | 17.75" (45 cm)                                                                  |
| Interior Depth                                                                                                                                               | 17.75" (45 cm)<br>16.5" (42 cm)                                                 |
| Interior Depth Thermostat Type                                                                                                                               | 17.75" (45 cm)<br>16.5" (42 cm)<br>Dial                                         |
| Interior Depth Thermostat Type Refrigerant Type                                                                                                              | 17.75" (45 cm)<br>16.5" (42 cm)<br>Dial<br>R134a                                |
| Interior Depth Thermostat Type Refrigerant Type Refrigerant Amount                                                                                           | 17.75" (45 cm)<br>16.5" (42 cm)<br>Dial<br>R134a<br>2.7 oz.                     |
| Interior Depth Thermostat Type Refrigerant Type Refrigerant Amount High Side PSI                                                                             | 17.75" (45 cm) 16.5" (42 cm) Dial R134a 2.7 oz. 235.0                           |
| Interior Depth Thermostat Type Refrigerant Type Refrigerant Amount High Side PSI Low Side PSI                                                                | 17.75" (45 cm) 16.5" (42 cm) Dial R134a 2.7 oz. 235.0                           |
| Interior Depth Thermostat Type Refrigerant Type Refrigerant Amount High Side PSI Low Side PSI Level Legs                                                     | 17.75" (45 cm) 16.5" (42 cm) Dial R134a 2.7 oz. 235.0 70.0                      |
| Interior Depth Thermostat Type Refrigerant Type Refrigerant Amount High Side PSI Low Side PSI Level Legs Interior Drawers                                    | 17.75" (45 cm) 16.5" (42 cm) Dial R134a 2.7 oz. 235.0 70.0 4 Yes                |
| Interior Depth Thermostat Type Refrigerant Type Refrigerant Amount High Side PSI Low Side PSI Level Legs Interior Drawers Drawers Qty                        | 17.75" (45 cm) 16.5" (42 cm) Dial R134a 2.7 oz. 235.0 70.0 4 Yes                |
| Interior Depth Thermostat Type Refrigerant Type Refrigerant Amount High Side PSI Low Side PSI Level Legs Interior Drawers Drawers Qty Compressor Step Height | 17.75" (45 cm) 16.5" (42 cm) Dial R134a 2.7 oz. 235.0 70.0 4 Yes 3 6.5" (17 cm) |