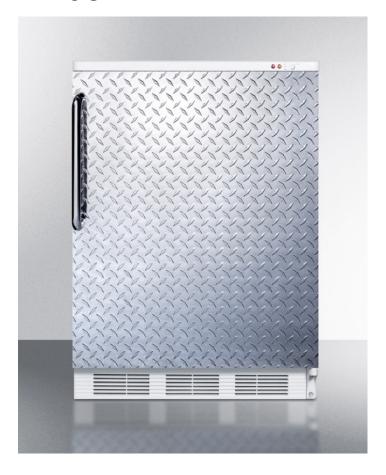

# VT65MBIDPL

33.5" x 23.63" x 23.5" (H x W x D)

Built-in undercounter medical all-freezer capable of -25° C operation, with diamonmd plate door and towel bar handle

#### **Product Features:**

| Built-in capable              | Make the best use of space by installing your appliance under the counter and flush with other cabinets    |  |
|-------------------------------|------------------------------------------------------------------------------------------------------------|--|
| Fully finished white cabinet  | Allows the freezer to be used freestanding                                                                 |  |
| Height Adjustable             | Adjustable legs allow the unit to be sized from 33 1/4" to 34 1/2" high                                    |  |
| Slim undercounter dimensions  | Less than 24 inches wide to fit tight spaces                                                               |  |
| Diamond plate door            | Textured diamond plate finish in wrapped aluminum creates a unique industrial look                         |  |
| Professional towel bar handle | A curved stainless steel handle provides generous room for a comfortable grip                              |  |
| -25° C capable                | Low temperature operation is ideal for vaccine, pharmaceuticals, and other temperature sensitive materials |  |
| Manual defrost                | No temperature fluctuations with an energy efficient manual defrost system                                 |  |
| No internal fans              | Temperature remains stable with a static cooling system                                                    |  |