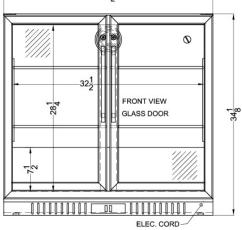

## SCR7012DCSS

34.13" x 35.5" x 19.63" (H x W x D)

Commercial back bar beverage center for freestanding use, with self-closing French doors and stainless steel wrapped cabinet

## **SCR7012DCSS Specifications:**