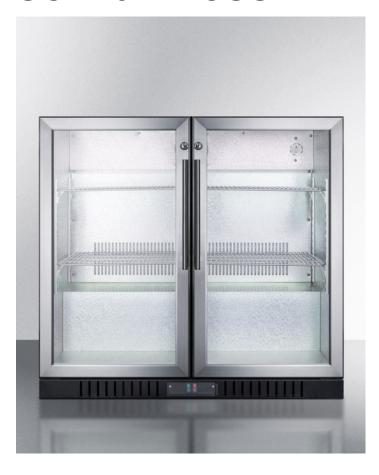

## SCR7012DCSS

34.13" x 35.5" x 19.63" (H x W x D)

Commercial back bar beverage center for freestanding use, with self-closing French doors and stainless steel wrapped cabinet

## **Highlights:**

Two self-closing glass doors offer a full view of contents inside

Commercially approved for use in foodservice establishments

Save time and energy with low maintenance automatic defrost

## **Product Features:**

| Automatic defrost                     | Reduced maintenance with auto defrost system                                                                  |
|---------------------------------------|---------------------------------------------------------------------------------------------------------------|
| Commercially approved                 | ETL-S Approved to ANSI-NSF Standard 7 and CalCode Compliant                                                   |
| Two glass doors                       | Solid glass doors provide a clear view of interior contents                                                   |
| Fully finished textured black cabinet | Allows the unit to be used freestanding                                                                       |
| Two factory installed locks           | Protect contents in both sections with a key lock on each door                                                |
| Adjustable shelves                    | Rearrange your refrigerator space to accommodate all shapes and sizes or remove shelves for a simple clean-up |
| Adjustable thermostat                 | Manage the interior temperature with ease and accuracy                                                        |
| Interior light                        | Illuminates the interior for a an attractive view of stored contents                                          |
| Stainless steel trim on doors         | Enhance what's inside with a touch of stainless steel                                                         |