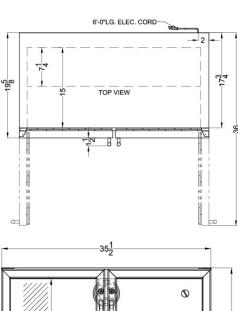

## SCR7012DCSS

34.13" x 35.5" x 19.63" (H x W x D)

Commercial back bar beverage center for freestanding use, with self-closing French doors and stainless steel wrapped cabinet

## **SCR7012DCSS Specifications:**