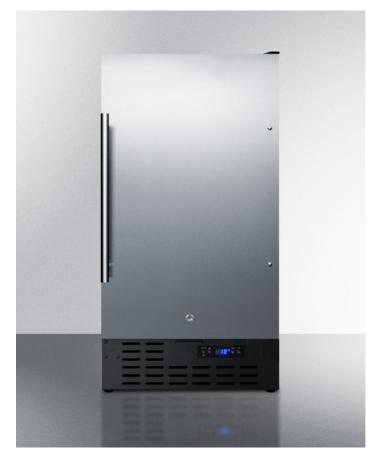

# **SCFF1842SS**

#### 34.25" x 17.75" x 24" (H x W x D)

18" wide frost-free freezer built-in or freestanding use, with SS door, black cabinet, lock, and digital thermostat

#### **Highlights:**

Unique 18" width is ideal for small homes and micro-kitchens

Fully frost-free for low maintenance operation

Flexible design allows built-in or freestanding use under counters

### **Product Features:**

| Built-in capable             | Make the best use of space by installing your appliance under the counter              |  |
|------------------------------|----------------------------------------------------------------------------------------|--|
| Fully finished black cabinet | Allows the unit to be used freestanding                                                |  |
| Factory installed lock       | Keyed security on the door                                                             |  |
| Frost-free operation         | Eliminates the need to manually defrost the interior                                   |  |
| Digital thermostat           | Electronic controls for precise temperature management.                                |  |
| Digital display              | Temperature readout can be shown in Celsius or Fahrenheit                              |  |
| Adjustable chrome shelves    | Rearrange interior space to accommodate all sizes or remove shelves for simple cleanup |  |
| Flush back                   | Space saving design                                                                    |  |
| Stainless steel door         | Fully wrapped in stainless steel for a professional look                               |  |