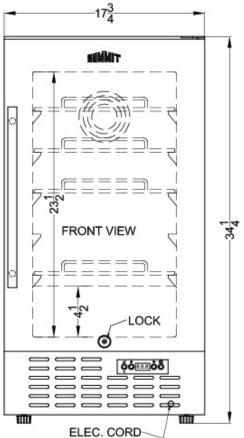

#### SCFF1842SS Specifications:

| Overview                                                                                                                                                                  |                                                                                                                   |
|---------------------------------------------------------------------------------------------------------------------------------------------------------------------------|-------------------------------------------------------------------------------------------------------------------|
| Height of Cabinet                                                                                                                                                         | 34.25" (87 cm)                                                                                                    |
| Width                                                                                                                                                                     | 17.75" (45 cm)                                                                                                    |
| Depth                                                                                                                                                                     | 24.0" (61 cm)                                                                                                     |
| Depth with Handle                                                                                                                                                         | 25.75" (65 cm)                                                                                                    |
| Depth with door at 90°                                                                                                                                                    | 40.0" (102 cm)                                                                                                    |
| Capacity                                                                                                                                                                  | 2.7 cu.ft. (76 L)                                                                                                 |
| Defrost Type                                                                                                                                                              | Frost-Free                                                                                                        |
| Door                                                                                                                                                                      | Stainless Steel                                                                                                   |
| Cabinet                                                                                                                                                                   | Black                                                                                                             |
| US Electrical Safety                                                                                                                                                      | ETL                                                                                                               |
| Canadian Electrical<br>Safety                                                                                                                                             | ETL-C                                                                                                             |
| Energy Usage/Year                                                                                                                                                         | 346.0kWh/year                                                                                                     |
| Amps                                                                                                                                                                      | 1.25                                                                                                              |
| Voltage/Frequency                                                                                                                                                         | 115 V AC/60 Hz                                                                                                    |
| Weight                                                                                                                                                                    | 90.0 lbs. (41 kg)                                                                                                 |
| Shipping Weight                                                                                                                                                           | 119.0 lbs. (54 kg)                                                                                                |
| Parts & Labor Warranty                                                                                                                                                    | 1 Year                                                                                                            |
| Compressor Warranty                                                                                                                                                       | 5 Years                                                                                                           |
| UPC                                                                                                                                                                       | 761101045832                                                                                                      |
| Freezer                                                                                                                                                                   |                                                                                                                   |
| Door Swing                                                                                                                                                                | RHD                                                                                                               |
| Reversible                                                                                                                                                                | Yes                                                                                                               |
| Interior Height                                                                                                                                                           | 23.5" (60 cm)                                                                                                     |
|                                                                                                                                                                           |                                                                                                                   |
| Interior Width                                                                                                                                                            | 12.75" (32 cm)                                                                                                    |
| Interior Width Interior Depth                                                                                                                                             | 12.75" (32 cm)<br>16.75" (43 cm)                                                                                  |
|                                                                                                                                                                           | , ,                                                                                                               |
| Interior Depth                                                                                                                                                            | 16.75" (43 cm)                                                                                                    |
| Interior Depth<br>Shelf Type                                                                                                                                              | 16.75" (43 cm)<br>Chrome                                                                                          |
| Interior Depth<br>Shelf Type<br>Shelf Qty                                                                                                                                 | 16.75" (43 cm)<br>Chrome<br>4                                                                                     |
| Interior Depth<br>Shelf Type<br>Shelf Qty<br>Adjustable Shelves                                                                                                           | 16.75" (43 cm)<br>Chrome<br>4<br>Yes                                                                              |
| Interior Depth<br>Shelf Type<br>Shelf Qty<br>Adjustable Shelves<br>Thermostat Type                                                                                        | 16.75" (43 cm)<br>Chrome<br>4<br>Yes<br>Digital<br>Interior and                                                   |
| Interior Depth<br>Shelf Type<br>Shelf Qty<br>Adjustable Shelves<br>Thermostat Type<br>Fan Type                                                                            | 16.75" (43 cm)<br>Chrome<br>4<br>Yes<br>Digital<br>Interior and<br>Exterior                                       |
| Interior Depth<br>Shelf Type<br>Shelf Qty<br>Adjustable Shelves<br>Thermostat Type<br>Fan Type<br>Refrigerant Type                                                        | 16.75" (43 cm)<br>Chrome<br>4<br>Yes<br>Digital<br>Interior and<br>Exterior<br>R600a                              |
| Interior Depth<br>Shelf Type<br>Shelf Qty<br>Adjustable Shelves<br>Thermostat Type<br>Fan Type<br>Refrigerant Type<br>Refrigerant Amount                                  | 16.75" (43 cm)<br>Chrome<br>4<br>Yes<br>Digital<br>Interior and<br>Exterior<br>R600a<br>1.06 oz.                  |
| Interior Depth<br>Shelf Type<br>Shelf Qty<br>Adjustable Shelves<br>Thermostat Type<br>Fan Type<br>Refrigerant Type<br>Refrigerant Amount<br>High Side PSI                 | 16.75" (43 cm)<br>Chrome<br>4<br>Yes<br>Digital<br>Interior and<br>Exterior<br>R600a<br>1.06 oz.<br>150.0         |
| Interior Depth<br>Shelf Type<br>Shelf Qty<br>Adjustable Shelves<br>Thermostat Type<br>Fan Type<br>Refrigerant Type<br>Refrigerant Amount<br>High Side PSI<br>Low Side PSI | 16.75" (43 cm)<br>Chrome<br>4<br>Yes<br>Digital<br>Interior and<br>Exterior<br>R600a<br>1.06 oz.<br>150.0<br>50.0 |

| Compressor Step Depth | 4.5" (11 cm |
|-----------------------|-------------|
| Sound Level           | 35.1 dl     |
|                       |             |
|                       |             |
|                       |             |
|                       |             |
|                       |             |
|                       |             |
|                       |             |
|                       |             |
|                       |             |
|                       |             |
|                       |             |
|                       |             |
|                       |             |
|                       |             |
|                       |             |
|                       |             |
|                       |             |
|                       |             |
|                       |             |
|                       |             |
|                       |             |
|                       |             |
|                       |             |
|                       |             |
|                       |             |
|                       |             |
|                       |             |
|                       |             |
|                       |             |
|                       |             |
|                       |             |
|                       |             |
|                       |             |
|                       |             |