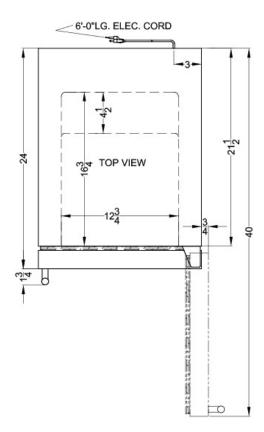

#### SCFF1842SS Specifications:

| Overview                                                                                                                                                                  |                                                                                                                   |
|---------------------------------------------------------------------------------------------------------------------------------------------------------------------------|-------------------------------------------------------------------------------------------------------------------|
| Height of Cabinet                                                                                                                                                         | 34.25" (87 cm)                                                                                                    |
| Width                                                                                                                                                                     | 17.75" (45 cm)                                                                                                    |
| Depth                                                                                                                                                                     | 24.0" (61 cm)                                                                                                     |
| Depth with Handle                                                                                                                                                         | 25.75" (65 cm)                                                                                                    |
| Depth with door at 90°                                                                                                                                                    | 40.0" (102 cm)                                                                                                    |
| Capacity                                                                                                                                                                  | 2.7 cu.ft. (76 L)                                                                                                 |
| Defrost Type                                                                                                                                                              | Frost-Free                                                                                                        |
| Door                                                                                                                                                                      | Stainless Steel                                                                                                   |
| Cabinet                                                                                                                                                                   | Black                                                                                                             |
| US Electrical Safety                                                                                                                                                      | ETL                                                                                                               |
| Canadian Electrical<br>Safety                                                                                                                                             | ETL-C                                                                                                             |
| Energy Usage/Year                                                                                                                                                         | 346.0kWh/year                                                                                                     |
| Amps                                                                                                                                                                      | 1.25                                                                                                              |
| Voltage/Frequency                                                                                                                                                         | 115 V AC/60 Hz                                                                                                    |
| Weight                                                                                                                                                                    | 90.0 lbs. (41 kg)                                                                                                 |
| Shipping Weight                                                                                                                                                           | 119.0 lbs. (54 kg)                                                                                                |
| Parts & Labor Warranty                                                                                                                                                    | 1 Year                                                                                                            |
| Compressor Warranty                                                                                                                                                       | 5 Years                                                                                                           |
| UPC                                                                                                                                                                       | 761101045832                                                                                                      |
| Freezer                                                                                                                                                                   |                                                                                                                   |
| Door Swing                                                                                                                                                                | RHD                                                                                                               |
| Reversible                                                                                                                                                                | Yes                                                                                                               |
| Interior Height                                                                                                                                                           | 23.5" (60 cm)                                                                                                     |
|                                                                                                                                                                           |                                                                                                                   |
| Interior Width                                                                                                                                                            | 12.75" (32 cm)                                                                                                    |
| Interior Width Interior Depth                                                                                                                                             | 12.75" (32 cm)<br>16.75" (43 cm)                                                                                  |
|                                                                                                                                                                           | , ,                                                                                                               |
| Interior Depth                                                                                                                                                            | 16.75" (43 cm)                                                                                                    |
| Interior Depth<br>Shelf Type                                                                                                                                              | 16.75" (43 cm)<br>Chrome                                                                                          |
| Interior Depth<br>Shelf Type<br>Shelf Qty                                                                                                                                 | 16.75" (43 cm)<br>Chrome<br>4                                                                                     |
| Interior Depth<br>Shelf Type<br>Shelf Qty<br>Adjustable Shelves                                                                                                           | 16.75" (43 cm)<br>Chrome<br>4<br>Yes                                                                              |
| Interior Depth<br>Shelf Type<br>Shelf Qty<br>Adjustable Shelves<br>Thermostat Type                                                                                        | 16.75" (43 cm)<br>Chrome<br>4<br>Yes<br>Digital<br>Interior and                                                   |
| Interior Depth<br>Shelf Type<br>Shelf Qty<br>Adjustable Shelves<br>Thermostat Type<br>Fan Type                                                                            | 16.75" (43 cm)<br>Chrome<br>4<br>Yes<br>Digital<br>Interior and<br>Exterior                                       |
| Interior Depth<br>Shelf Type<br>Shelf Qty<br>Adjustable Shelves<br>Thermostat Type<br>Fan Type<br>Refrigerant Type                                                        | 16.75" (43 cm)<br>Chrome<br>4<br>Yes<br>Digital<br>Interior and<br>Exterior<br>R600a                              |
| Interior Depth<br>Shelf Type<br>Shelf Qty<br>Adjustable Shelves<br>Thermostat Type<br>Fan Type<br>Refrigerant Type<br>Refrigerant Amount                                  | 16.75" (43 cm)<br>Chrome<br>4<br>Yes<br>Digital<br>Interior and<br>Exterior<br>R600a<br>1.06 oz.                  |
| Interior Depth<br>Shelf Type<br>Shelf Qty<br>Adjustable Shelves<br>Thermostat Type<br>Fan Type<br>Refrigerant Type<br>Refrigerant Amount<br>High Side PSI                 | 16.75" (43 cm)<br>Chrome<br>4<br>Yes<br>Digital<br>Interior and<br>Exterior<br>R600a<br>1.06 oz.<br>150.0         |
| Interior Depth<br>Shelf Type<br>Shelf Qty<br>Adjustable Shelves<br>Thermostat Type<br>Fan Type<br>Refrigerant Type<br>Refrigerant Amount<br>High Side PSI<br>Low Side PSI | 16.75" (43 cm)<br>Chrome<br>4<br>Yes<br>Digital<br>Interior and<br>Exterior<br>R600a<br>1.06 oz.<br>150.0<br>50.0 |

| Compressor Step Depth | 4.5" (11 cm |
|-----------------------|-------------|
| Sound Level           | 35.1 dl     |
|                       |             |
|                       |             |
|                       |             |
|                       |             |
|                       |             |
|                       |             |
|                       |             |
|                       |             |
|                       |             |
|                       |             |
|                       |             |
|                       |             |
|                       |             |
|                       |             |
|                       |             |
|                       |             |
|                       |             |
|                       |             |
|                       |             |
|                       |             |
|                       |             |
|                       |             |
|                       |             |
|                       |             |
|                       |             |
|                       |             |
|                       |             |
|                       |             |
|                       |             |
|                       |             |
|                       |             |
|                       |             |
|                       |             |
|                       |             |