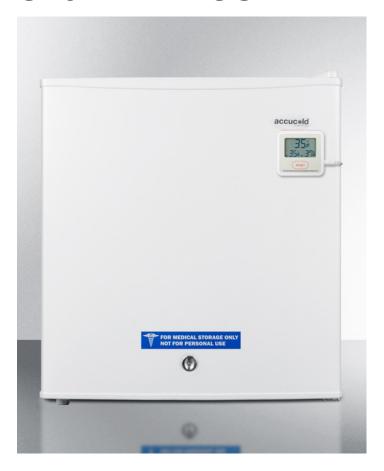

# S19LWHPLUS

20.13" x 17.75" x 17.63" (H x W x D)

Compact refrigerator-freezer with thermometer, hospital grade cord, and front-mounted lock for general purpose use; replaces S19LPLUS

### **Highlights:**

Designed for general purpose use in medical and scientific facilities

Thermometer provides external readout of current and high/low temperature

Includes hospital grade cord with a 'green dot' plug

#### **Product Features:**

| Thermometer                               | Thermometer provides external readout of current and high/low temperatures                                  |  |
|-------------------------------------------|-------------------------------------------------------------------------------------------------------------|--|
| Hospital grade cord with 'green dot' plug | Secure three-pronged cord for added unit safety                                                             |  |
| Factory installed lock                    | Keyed lock ensures a secure interior                                                                        |  |
| Manual defrost                            | Static cooling system for improved temperature stability                                                    |  |
| Door storage                              | Store items right on the door for easy access                                                               |  |
| Adjustable thermostat                     | Dial thermostat conveniently located on the door to the freezer compartment for easy temperature management |  |
| Removable shelf                           | Wire shelf included for storage convenience                                                                 |  |
| Compact dimensions                        | Sized for easy use on top of counters                                                                       |  |
| 100% CFC Free                             | Environmentally friendly design with no ozone-damaging chemicals                                            |  |