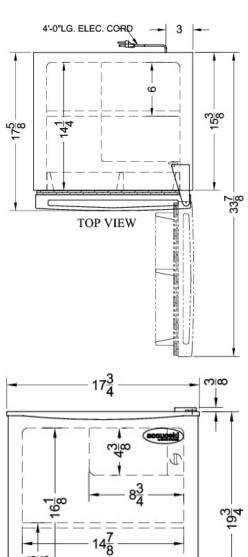

### **S19LWHPLUS Specifications:**

| Overview                                                                                                                                                                                                                                                                                              |                                                                                                          |
|-------------------------------------------------------------------------------------------------------------------------------------------------------------------------------------------------------------------------------------------------------------------------------------------------------|----------------------------------------------------------------------------------------------------------|
| Height of Cabinet                                                                                                                                                                                                                                                                                     | 19.75" (50 cm)                                                                                           |
| Height to Hinge Cap                                                                                                                                                                                                                                                                                   | 20.13" (51 cm)                                                                                           |
| Width                                                                                                                                                                                                                                                                                                 | 17.75" (45 cm)                                                                                           |
| Depth                                                                                                                                                                                                                                                                                                 | 17.63" (45 cm)                                                                                           |
| Depth with door at 90°                                                                                                                                                                                                                                                                                | 33.88" (86 cm)                                                                                           |
| Capacity                                                                                                                                                                                                                                                                                              | 1.7 cu.ft. (48 L)                                                                                        |
| Defrost Type                                                                                                                                                                                                                                                                                          | Manual                                                                                                   |
| Door                                                                                                                                                                                                                                                                                                  | White                                                                                                    |
| Cabinet                                                                                                                                                                                                                                                                                               | White                                                                                                    |
| US Electrical Safety                                                                                                                                                                                                                                                                                  | ETL                                                                                                      |
| Canadian Electrical Safety                                                                                                                                                                                                                                                                            | ETL-C                                                                                                    |
| Amps                                                                                                                                                                                                                                                                                                  | 0.78                                                                                                     |
| Voltage/Frequency                                                                                                                                                                                                                                                                                     | 115 V AC/60 Hz                                                                                           |
| Weight                                                                                                                                                                                                                                                                                                | 31.0 lbs. (14 kg)                                                                                        |
| Shipping Weight                                                                                                                                                                                                                                                                                       | 60.0 lbs. (27 kg)                                                                                        |
| Parts & Labor Warranty                                                                                                                                                                                                                                                                                | 1 Year                                                                                                   |
| Compressor Warranty                                                                                                                                                                                                                                                                                   | 5 Years                                                                                                  |
| UPC                                                                                                                                                                                                                                                                                                   | 761101038384                                                                                             |
| Refrigerator-Freezer                                                                                                                                                                                                                                                                                  |                                                                                                          |
| Door Swing                                                                                                                                                                                                                                                                                            | RHD                                                                                                      |
|                                                                                                                                                                                                                                                                                                       |                                                                                                          |
| Reversible                                                                                                                                                                                                                                                                                            | Factory<br>Reversible                                                                                    |
| Reversible  Adjustable Shelves                                                                                                                                                                                                                                                                        | •                                                                                                        |
|                                                                                                                                                                                                                                                                                                       | Reversible                                                                                               |
| Adjustable Shelves Refrigerator - Interior                                                                                                                                                                                                                                                            | Reversible<br>Yes                                                                                        |
| Adjustable Shelves Refrigerator - Interior Height                                                                                                                                                                                                                                                     | Reversible<br>Yes<br>16.13" (41 cm)                                                                      |
| Adjustable Shelves Refrigerator - Interior Height Refrigerator - Interior Width Refrigerator - Interior                                                                                                                                                                                               | Reversible Yes 16.13" (41 cm) 14.88" (38 cm)                                                             |
| Adjustable Shelves  Refrigerator - Interior Height  Refrigerator - Interior Width  Refrigerator - Interior Depth                                                                                                                                                                                      | Reversible Yes 16.13" (41 cm) 14.88" (38 cm) 14.25" (36 cm)                                              |
| Adjustable Shelves Refrigerator - Interior Height Refrigerator - Interior Width Refrigerator - Interior Depth Refrigerator - Shelf Type                                                                                                                                                               | Reversible Yes 16.13" (41 cm) 14.88" (38 cm) 14.25" (36 cm) Wire                                         |
| Adjustable Shelves  Refrigerator - Interior Height  Refrigerator - Interior Width  Refrigerator - Interior Depth  Refrigerator - Shelf Type  Refrigerator - Shelf Qty  Refrigerator - Full Door                                                                                                       | Reversible Yes 16.13" (41 cm) 14.88" (38 cm) 14.25" (36 cm) Wire                                         |
| Adjustable Shelves Refrigerator - Interior Height Refrigerator - Interior Width Refrigerator - Interior Depth Refrigerator - Shelf Type Refrigerator - Shelf Qty Refrigerator - Full Door Shelves Refrigerator - Half Door                                                                            | Reversible Yes 16.13" (41 cm) 14.88" (38 cm) 14.25" (36 cm) Wire 1                                       |
| Adjustable Shelves Refrigerator - Interior Height Refrigerator - Interior Width Refrigerator - Interior Depth Refrigerator - Shelf Type Refrigerator - Shelf Qty Refrigerator - Full Door Shelves Refrigerator - Half Door Shelves                                                                    | Reversible Yes 16.13" (41 cm) 14.88" (38 cm) 14.25" (36 cm) Wire 1 1                                     |
| Adjustable Shelves Refrigerator - Interior Height Refrigerator - Interior Width Refrigerator - Interior Depth Refrigerator - Shelf Type Refrigerator - Shelf Qty Refrigerator - Full Door Shelves Refrigerator - Half Door Shelves Freezer - Interior Height                                          | Reversible Yes 16.13" (41 cm) 14.88" (38 cm) 14.25" (36 cm)  Wire  1 1 4.38" (11 cm)                     |
| Adjustable Shelves Refrigerator - Interior Height Refrigerator - Interior Width Refrigerator - Interior Depth Refrigerator - Shelf Type Refrigerator - Shelf Qty Refrigerator - Full Door Shelves Refrigerator - Half Door Shelves Freezer - Interior Height Freezer - Interior Width                 | Reversible Yes 16.13" (41 cm) 14.88" (38 cm) 14.25" (36 cm) Wire 1 1 4.38" (11 cm) 8.75" (22 cm)         |
| Adjustable Shelves Refrigerator - Interior Height Refrigerator - Interior Width Refrigerator - Interior Depth Refrigerator - Shelf Type Refrigerator - Shelf Qty Refrigerator - Full Door Shelves Refrigerator - Half Door Shelves Freezer - Interior Height Freezer - Interior Width Thermostat Type | Reversible Yes 16.13" (41 cm) 14.88" (38 cm) 14.25" (36 cm)  Wire  1 1 4.38" (11 cm) 8.75" (22 cm)  Dial |

| Low Side PSI           | 110.0          |
|------------------------|----------------|
| Compressor Step Height | 7.38" (19 cm)  |
| Compressor Step Width  | 14.88" (38 cm) |
| Compressor Step Depth  | 6.0" (15 cm)   |