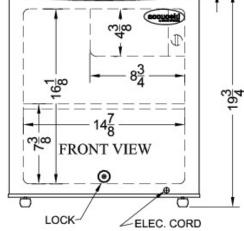

### **S19LWHPLUS Specifications:**

| Overview                                                                                                                                                                                                                                                                                              |                                                                                                          |
|-------------------------------------------------------------------------------------------------------------------------------------------------------------------------------------------------------------------------------------------------------------------------------------------------------|----------------------------------------------------------------------------------------------------------|
| Height of Cabinet                                                                                                                                                                                                                                                                                     | 19.75" (50 cm)                                                                                           |
| Height to Hinge Cap                                                                                                                                                                                                                                                                                   | 20.13" (51 cm)                                                                                           |
| Width                                                                                                                                                                                                                                                                                                 | 17.75" (45 cm)                                                                                           |
| Depth                                                                                                                                                                                                                                                                                                 | 17.63" (45 cm)                                                                                           |
| Depth with door at 90°                                                                                                                                                                                                                                                                                | 33.88" (86 cm)                                                                                           |
| Capacity                                                                                                                                                                                                                                                                                              | 1.7 cu.ft. (48 L)                                                                                        |
| Defrost Type                                                                                                                                                                                                                                                                                          | Manual                                                                                                   |
| Door                                                                                                                                                                                                                                                                                                  | White                                                                                                    |
| Cabinet                                                                                                                                                                                                                                                                                               | White                                                                                                    |
| US Electrical Safety                                                                                                                                                                                                                                                                                  | ETL                                                                                                      |
| Canadian Electrical Safety                                                                                                                                                                                                                                                                            | ETL-C                                                                                                    |
| Amps                                                                                                                                                                                                                                                                                                  | 0.78                                                                                                     |
| Voltage/Frequency                                                                                                                                                                                                                                                                                     | 115 V AC/60 Hz                                                                                           |
| Weight                                                                                                                                                                                                                                                                                                | 31.0 lbs. (14 kg)                                                                                        |
| Shipping Weight                                                                                                                                                                                                                                                                                       | 60.0 lbs. (27 kg)                                                                                        |
| Parts & Labor Warranty                                                                                                                                                                                                                                                                                | 1 Year                                                                                                   |
| Compressor Warranty                                                                                                                                                                                                                                                                                   | 5 Years                                                                                                  |
| UPC                                                                                                                                                                                                                                                                                                   | 761101038384                                                                                             |
| Refrigerator-Freezer                                                                                                                                                                                                                                                                                  |                                                                                                          |
| Door Swing                                                                                                                                                                                                                                                                                            | RHD                                                                                                      |
|                                                                                                                                                                                                                                                                                                       |                                                                                                          |
| Reversible                                                                                                                                                                                                                                                                                            | Factory<br>Reversible                                                                                    |
| Reversible  Adjustable Shelves                                                                                                                                                                                                                                                                        | •                                                                                                        |
|                                                                                                                                                                                                                                                                                                       | Reversible                                                                                               |
| Adjustable Shelves Refrigerator - Interior                                                                                                                                                                                                                                                            | Reversible<br>Yes                                                                                        |
| Adjustable Shelves Refrigerator - Interior Height                                                                                                                                                                                                                                                     | Reversible<br>Yes<br>16.13" (41 cm)                                                                      |
| Adjustable Shelves Refrigerator - Interior Height Refrigerator - Interior Width Refrigerator - Interior                                                                                                                                                                                               | Reversible Yes 16.13" (41 cm) 14.88" (38 cm)                                                             |
| Adjustable Shelves  Refrigerator - Interior Height  Refrigerator - Interior Width  Refrigerator - Interior Depth                                                                                                                                                                                      | Reversible Yes 16.13" (41 cm) 14.88" (38 cm) 14.25" (36 cm)                                              |
| Adjustable Shelves Refrigerator - Interior Height Refrigerator - Interior Width Refrigerator - Interior Depth Refrigerator - Shelf Type                                                                                                                                                               | Reversible Yes 16.13" (41 cm) 14.88" (38 cm) 14.25" (36 cm) Wire                                         |
| Adjustable Shelves  Refrigerator - Interior Height  Refrigerator - Interior Width  Refrigerator - Interior Depth  Refrigerator - Shelf Type  Refrigerator - Shelf Qty  Refrigerator - Full Door                                                                                                       | Reversible Yes 16.13" (41 cm) 14.88" (38 cm) 14.25" (36 cm) Wire                                         |
| Adjustable Shelves Refrigerator - Interior Height Refrigerator - Interior Width Refrigerator - Interior Depth Refrigerator - Shelf Type Refrigerator - Shelf Qty Refrigerator - Full Door Shelves Refrigerator - Half Door                                                                            | Reversible Yes 16.13" (41 cm) 14.88" (38 cm) 14.25" (36 cm) Wire 1                                       |
| Adjustable Shelves Refrigerator - Interior Height Refrigerator - Interior Width Refrigerator - Interior Depth Refrigerator - Shelf Type Refrigerator - Shelf Qty Refrigerator - Full Door Shelves Refrigerator - Half Door Shelves                                                                    | Reversible Yes 16.13" (41 cm) 14.88" (38 cm) 14.25" (36 cm) Wire 1 1                                     |
| Adjustable Shelves Refrigerator - Interior Height Refrigerator - Interior Width Refrigerator - Interior Depth Refrigerator - Shelf Type Refrigerator - Shelf Qty Refrigerator - Full Door Shelves Refrigerator - Half Door Shelves Freezer - Interior Height                                          | Reversible Yes 16.13" (41 cm) 14.88" (38 cm) 14.25" (36 cm)  Wire  1 1 4.38" (11 cm)                     |
| Adjustable Shelves Refrigerator - Interior Height Refrigerator - Interior Width Refrigerator - Interior Depth Refrigerator - Shelf Type Refrigerator - Shelf Qty Refrigerator - Full Door Shelves Refrigerator - Half Door Shelves Freezer - Interior Height Freezer - Interior Width                 | Reversible Yes 16.13" (41 cm) 14.88" (38 cm) 14.25" (36 cm) Wire 1 1 4.38" (11 cm) 8.75" (22 cm)         |
| Adjustable Shelves Refrigerator - Interior Height Refrigerator - Interior Width Refrigerator - Interior Depth Refrigerator - Shelf Type Refrigerator - Shelf Qty Refrigerator - Full Door Shelves Refrigerator - Half Door Shelves Freezer - Interior Height Freezer - Interior Width Thermostat Type | Reversible Yes 16.13" (41 cm) 14.88" (38 cm) 14.25" (36 cm)  Wire  1 1 4.38" (11 cm) 8.75" (22 cm)  Dial |

| Low Side PSI           | 110.0          |
|------------------------|----------------|
| Compressor Step Height | 7.38" (19 cm)  |
| Compressor Step Width  | 14.88" (38 cm) |
| Compressor Step Depth  | 6.0" (15 cm)   |