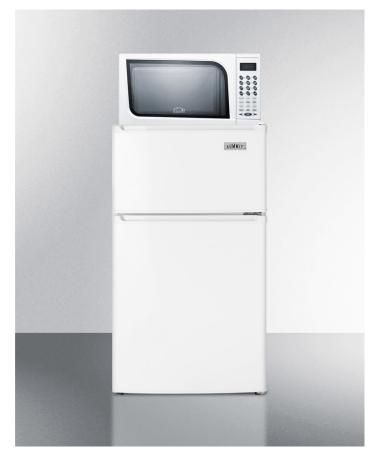

#### 45" x 18.75" x 20.25" (H x W x D)

Refrigerator-freezer-microwave combination unit with cycle defrost

#### **Highlights:**

Combination refrigerator-freezer-microwave serves all your kitchen needs in a slim 19 inch wide fit

Energy efficient refrigerator-freezer for convenience and utility savings

Ships fully assembled

#### **Product Features:**

| CP351W Refrigerator-freezer | Two-door ENERGY STAR qualified compact with cycle defrost and deluxe interior that includes adjustable shelves, door racks, and crisper                   |  |
|-----------------------------|-----------------------------------------------------------------------------------------------------------------------------------------------------------|--|
| Mid-sized microwave oven    | Touchpad mid-sized microwave with one-touch cook options and variable controls                                                                            |  |
| Thin-line design            | Limited space is no problem for our thin-line models, designed specifically for those hard-to-fit spots                                                   |  |
| Allocator box               | Plug the refrigerator-freezer, microwave, and a third appliance into this allocator box for safe operation that limits total power consumption to 10 amps |  |
| Ships fully assembled       | No assembly required before use                                                                                                                           |  |
| Reversible doors            | Keep your options flexible with reversible refrigerator doors that are easy to switch when your arrangement changes                                       |  |