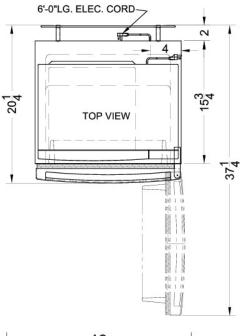

#### 45" x 18.75" x 20.25" (H x W x D)

Refrigerator-freezer-microwave combination unit with cycle defrost

### MRF351W Specifications:

| Overview                     |                       |  |
|------------------------------|-----------------------|--|
| Height of Cabinet            | 45.0" (114 cm)        |  |
| Width                        | 18.75" (48 cm)        |  |
| Depth                        | 20.25" (51 cm)        |  |
| Capacity                     | 2.9 cu.ft. (82 L)     |  |
| Defrost Type                 | Cycle                 |  |
| Door                         | White                 |  |
| Cabinet                      | White                 |  |
| US Electrical Safety         | UL                    |  |
| Weight                       | 140.0 lbs. (64<br>kg) |  |
| Shipping Weight              | 145.0 lbs. (66<br>kg) |  |
| Parts & Labor Warranty       | 1 Year                |  |
| UPC                          | 761101049861          |  |
| Microwave-Refrigerator       |                       |  |
| Refrigerator Included        | CP351W                |  |
| Refrigerator Door Swing      | RHD                   |  |
| Reversible                   | Yes                   |  |
| Adjustable Shelves           | Yes                   |  |
| Shelf Type                   | Wire                  |  |
| Shelf Qty                    | 1                     |  |
| Crisper Qty                  | 1                     |  |
| Crisper Finish               | Transparent           |  |
| Crisper Cover                | Glass                 |  |
| Full Door Shelves            | 2                     |  |
| Thermostat Type              | Dial                  |  |
| Interior Light               | Yes                   |  |
| Refrigerant Type             | R134a                 |  |
| Refrigerant Amount           | 2.6 oz.               |  |
| High Side PSI                | 235.0                 |  |
| Low Side PSI                 | 140.0                 |  |
| Refrigerator Interior Height | 19.0" (48 cm)         |  |
| Refrigerator Interior Width  | 16.0" (41 cm)         |  |
| Refrigerator Interior Depth  | 14.0" (36 cm)         |  |
| Freezer Interior Height      | 8.0" (20 cm)          |  |
| Freezer Interior Width       | 19.0" (48 cm)         |  |
| Freezer Interior Depth       | 10.5" (27 cm)         |  |
| Compressor Step Height       | 8.0" (20 cm)          |  |
| Compressor Step Width        | 19.0" (48 cm)         |  |
|                              |                       |  |