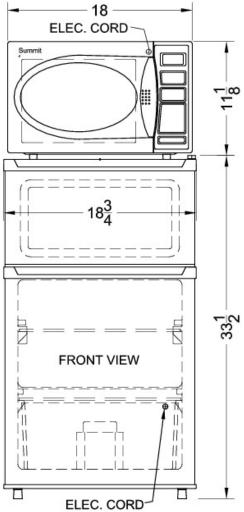

#### 45" x 18.75" x 20.25" (H x W x D)

Refrigerator-freezer-microwave combination unit with cycle defrost

### MRF351W Specifications:

| Overview                     |                       |  |
|------------------------------|-----------------------|--|
| Height of Cabinet            | 45.0" (114 cm)        |  |
| Width                        | 18.75" (48 cm)        |  |
| Depth                        | 20.25" (51 cm)        |  |
| Capacity                     | 2.9 cu.ft. (82 L)     |  |
| Defrost Type                 | Cycle                 |  |
| Door                         | White                 |  |
| Cabinet                      | White                 |  |
| US Electrical Safety         | UL                    |  |
| Weight                       | 140.0 lbs. (64<br>kg) |  |
| Shipping Weight              | 145.0 lbs. (66<br>kg) |  |
| Parts & Labor Warranty       | 1 Year                |  |
| UPC                          | 761101049861          |  |
| Microwave-Refrigerator       |                       |  |
| Refrigerator Included        | CP351W                |  |
| Refrigerator Door Swing      | RHD                   |  |
| Reversible                   | Yes                   |  |
| Adjustable Shelves           | Yes                   |  |
| Shelf Type                   | Wire                  |  |
| Shelf Qty                    | 1                     |  |
| Crisper Qty                  | 1                     |  |
| Crisper Finish               | Transparent           |  |
| Crisper Cover                | Glass                 |  |
| Full Door Shelves            | 2                     |  |
| Thermostat Type              | Dial                  |  |
| Interior Light               | Yes                   |  |
| Refrigerant Type             | R134a                 |  |
| Refrigerant Amount           | 2.6 oz.               |  |
| High Side PSI                | 235.0                 |  |
| Low Side PSI                 | 140.0                 |  |
| Refrigerator Interior Height | 19.0" (48 cm)         |  |
| Refrigerator Interior Width  | 16.0" (41 cm)         |  |
| Refrigerator Interior Depth  | 14.0" (36 cm)         |  |
| Freezer Interior Height      | 8.0" (20 cm)          |  |
| Freezer Interior Width       | 19.0" (48 cm)         |  |
| Freezer Interior Depth       | 10.5" (27 cm)         |  |
| Compressor Step Height       | 8.0" (20 cm)          |  |
| Compressor Step Width        | 19.0" (48 cm)         |  |
|                              |                       |  |