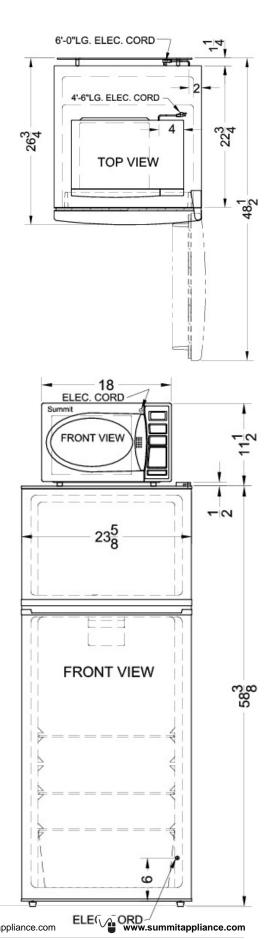

### MRF1118W Specifications:

| Overview                     |                        |  |  |
|------------------------------|------------------------|--|--|
| Height of Cabinet            | 72.0" (183 cm)         |  |  |
| Width                        | 23.63" (60 cm)         |  |  |
| Depth                        | 26.0" (66 cm)          |  |  |
| Depth with door at 90°       | 48.5" (123 cm)         |  |  |
| Capacity                     | 10.3 cu.ft. (292<br>L) |  |  |
| Defrost Type                 | Frost-Free             |  |  |
| Door                         | White                  |  |  |
| Cabinet                      | White                  |  |  |
| Weight                       | 195.0 lbs. (88<br>kg)  |  |  |
| Parts & Labor Warranty       | 1 Year                 |  |  |
| Compressor Warranty          | 5 Years                |  |  |
| UPC                          | 761101049779           |  |  |
| Microwave-Refrigerator       |                        |  |  |
| Refrigerator Included        | FF1118W                |  |  |
| Refrigerator Door Swing      | RHD                    |  |  |
| Reversible                   | Yes                    |  |  |
| Adjustable Shelves           | Yes                    |  |  |
| Shelf Type                   | Wire                   |  |  |
| Shelf Qty                    | 2                      |  |  |
| Crisper Qty                  | 1                      |  |  |
| Crisper Finish               | Transparent            |  |  |
| Crisper Cover                | Glass                  |  |  |
| Full Door Shelves            | 4                      |  |  |
| Thermostat Type              | Dial                   |  |  |
| Interior Light               | Yes                    |  |  |
| Fan Type                     | Interior               |  |  |
| Refrigerant Type             | R134a                  |  |  |
| Refrigerant Amount           | 5.3 oz.                |  |  |
| High Side PSI                | 235.0                  |  |  |
| Low Side PSI                 | 140.0                  |  |  |
| Refrigerator Interior Height | 40.0" (102 cm)         |  |  |
| Refrigerator Interior Width  | 19.5" (50 cm)          |  |  |
| Refrigerator Interior Depth  | 14.0" (36 cm)          |  |  |
| Freezer Interior Height      | 12.25" (31 cm)         |  |  |
| Freezer Interior Width       | 19.0" (48 cm)          |  |  |
| Freezer Interior Depth       | 14.0" (36 cm)          |  |  |
| Microwave Wattage            | 800.0                  |  |  |

| Microwave Controls          | Digital |
|-----------------------------|---------|
| Specialized Cooking Buttons | Yes     |