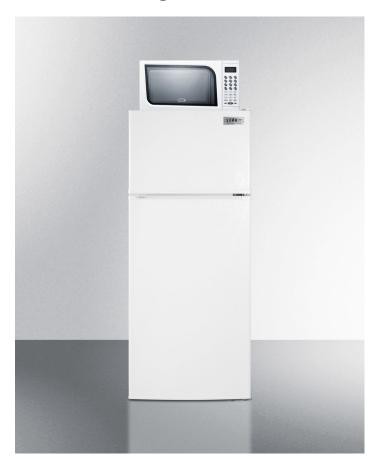

# **MRF1118W**

72" x 23.63" x 26" (H x W x D)

24" wide frost-free refrigerator-freezer-microwave combination unit with large capacity

### **Highlights:**

Combination refrigerator-freezer-microwave serves all your kitchen needs

Electrical allocator box protects unit from circuit breaks

Ships fully assembled

#### **Product Features:**

| Thin-line design                 | Limited space is no problem for our thin-line models, designed specifically for those hard-to-fit spots                                                   |  |
|----------------------------------|-----------------------------------------------------------------------------------------------------------------------------------------------------------|--|
| FF1118W Refrigerator-freezer     | Frost-free operation and deluxe interior that includes adjustable shelves, door racks, and crisper                                                        |  |
| SM901WH microwave oven           | Touchpad mid-sized microwave with one-touch cook options and variable controls                                                                            |  |
| Allocator box                    | Plug the refrigerator-freezer, microwave, and a third appliance into this allocator box for safe operation that limits total power consumption to 10 amps |  |
| Ships fully assembled in one box | No assembly required before use                                                                                                                           |  |
| Reversible doors                 | Refrigerator-freezer door swing can be reversed by user                                                                                                   |  |