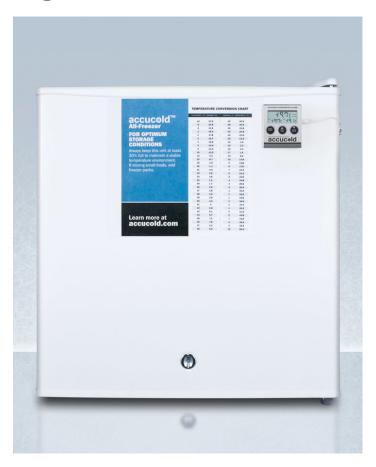

# **FS24LMED**

20" x 18.5" x 17.63" (H x W x D)

Compact all-freezer capable of -20° C degree operation, with lock, alarm with temperature display, and hospital grade cord

### **Highlights:**

Compact size for easy placement above counters

Factory installed lock provides security you can count on

High temperature alarm includes external NIST calibrated temperature readout

#### **Product Features:**

| Compact dimensions                        | Ideal size for use on top of counters                                                      |
|-------------------------------------------|--------------------------------------------------------------------------------------------|
| -20° capable                              | Low temperature capability ideal for certain sensitive items                               |
| Factory installed lock                    | Keyed lock for secure interior                                                             |
| High temperature alarm                    | Warns of temperature fluctuations and includes an external temperature readout on the door |
| NIST calibrated temperature display       | Alarm includes NIST calibrated display of the current interior and high/low temperature    |
| Hospital grade cord with 'green dot' plug | Secure three-pronged cord for added unit safety                                            |
| Manual defrost                            | Static cooling system for reduced temperature fluctuations                                 |
| Removable shelf                           | Includes one wire shelf for easier storage                                                 |
| One-piece interior liner                  | Seamless interior for easier cleanup                                                       |