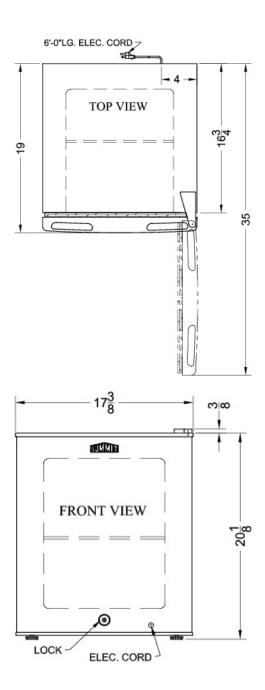

## **FS24LMED Specifications:**

| Height of Cabinet 19.63" (50 cm) Height to Hinge Cap 20.0" (51 cm) Width 18.5" (47 cm) Depth 17.63" (45 cm) Depth with door at 90° 34.5" (88 cm) Capacity 1.4 cu.ft. (40 L) Defrost Type Manual Door White Cabinet White |
|--------------------------------------------------------------------------------------------------------------------------------------------------------------------------------------------------------------------------|
| Width 18.5" (47 cm)  Depth 17.63" (45 cm)  Depth with door at 90° 34.5" (88 cm)  Capacity 1.4 cu.ft. (40 L)  Defrost Type Manual  Door White                                                                             |
| Depth 17.63" (45 cm)  Depth with door at 90° 34.5" (88 cm)  Capacity 1.4 cu.ft. (40 L)  Defrost Type Manual  Door White                                                                                                  |
| Depth with door at 90° 34.5" (88 cm)  Capacity 1.4 cu.ft. (40 L)  Defrost Type Manual  Door White                                                                                                                        |
| Capacity 1.4 cu.ft. (40 L)  Defrost Type Manual  Door White                                                                                                                                                              |
| Defrost Type Manual Door White                                                                                                                                                                                           |
| Door White                                                                                                                                                                                                               |
|                                                                                                                                                                                                                          |
| Cabinet White                                                                                                                                                                                                            |
|                                                                                                                                                                                                                          |
| US Electrical Safety ETL                                                                                                                                                                                                 |
| Canadian Electrical ETL-C<br>Safety                                                                                                                                                                                      |
| Amps 1.0                                                                                                                                                                                                                 |
| Voltage/Frequency 115 V AC/60 Hz                                                                                                                                                                                         |
| Weight 35.0 lbs. (16 kg)                                                                                                                                                                                                 |
| Shipping Weight 42.5 lbs. (19 kg)                                                                                                                                                                                        |
| Parts & Labor Warranty 1 Year                                                                                                                                                                                            |
| Compressor Warranty 5 Years                                                                                                                                                                                              |
| UPC 761101047836                                                                                                                                                                                                         |
| Freezer                                                                                                                                                                                                                  |
| Door Swing RHD                                                                                                                                                                                                           |
| Reversible Factory Reversible                                                                                                                                                                                            |
| Interior Height 14.38" (37 cm)                                                                                                                                                                                           |
| Interior Width 13.5" (34 cm)                                                                                                                                                                                             |
| Interior Depth 13.25" (34 cm)                                                                                                                                                                                            |
| Shelf Type Wire                                                                                                                                                                                                          |
| Shelf Qty 1                                                                                                                                                                                                              |
| Thermostat Type Dial                                                                                                                                                                                                     |
| Refrigerant Type R600a                                                                                                                                                                                                   |
| Refrigerant Amount 0.8 oz.                                                                                                                                                                                               |
| High Side PSI 110.0                                                                                                                                                                                                      |
| Low Side PSI 70.0                                                                                                                                                                                                        |
| Level Legs 2                                                                                                                                                                                                             |
| Compressor Step Height 8.5" (22 cm)                                                                                                                                                                                      |
| Compressor Step Width 13.5" (34 cm)                                                                                                                                                                                      |
| Compressor Step Depth 6.0" (15 cm)                                                                                                                                                                                       |