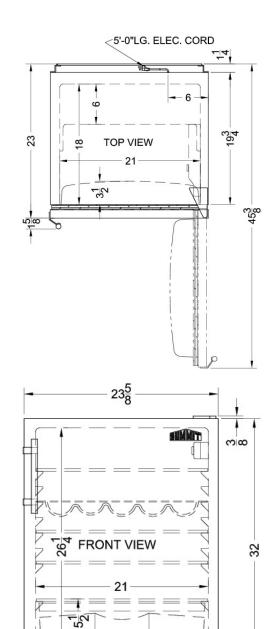

### FF63BBIADA Specifications:

| Overview                      |                    |  |  |
|-------------------------------|--------------------|--|--|
| Height of Cabinet             | 32.0" (81 cm)      |  |  |
| Height to Hinge Cap           | 32.38" (82 cm)     |  |  |
| Width                         | 23.63" (60 cm)     |  |  |
| Depth                         | 23.0" (58 cm)      |  |  |
| Depth with Handle             | 24.63" (63 cm)     |  |  |
| Depth with door at 90°        | 45.38" (115 cm)    |  |  |
| Capacity                      | 5.5 cu.ft. (156 L) |  |  |
| Defrost Type                  | Automatic          |  |  |
| Door                          | Black              |  |  |
| Cabinet                       | Black              |  |  |
| US Electrical Safety          | UL                 |  |  |
| Canadian Electrical<br>Safety | ULC                |  |  |
| Energy Usage/Year             | 307.0kWh/year      |  |  |
| Amps                          | 1.0                |  |  |
| Weight                        | 100.0 lbs. (45 kg) |  |  |
| Shipping Weight               | 105.0 lbs. (48 kg) |  |  |
| Parts & Labor Warranty        | 1 Year             |  |  |
| Compressor Warranty           | 5 Years            |  |  |
| UPC                           | 761101045412       |  |  |
| Refrigerator Features         |                    |  |  |
| Door Swing                    | RHD                |  |  |
| Reversible                    | Yes                |  |  |
| Crisper Qty                   | 1                  |  |  |
| Crisper Finish                | Opaque             |  |  |
| Crisper Cover                 | Glass              |  |  |
| Shelf Type                    | Glass              |  |  |
| Shelf Qty                     | 3                  |  |  |
| Full Door Shelf Qty           | 3                  |  |  |
| Adjustable Shelves            | Yes                |  |  |
| Wine Bottle Shelves           | Yes                |  |  |
| Thermostat Type               | Dial               |  |  |
| Fan Type                      | Exterior           |  |  |
| Refrigerant Type              | R134a              |  |  |
| Refrigerant Amount            | 1.7oz.             |  |  |
| High Side PSI                 | 285.0              |  |  |
| Low Side PSI                  | 70.0               |  |  |
|                               |                    |  |  |

| Dimensions             |                |  |  |
|------------------------|----------------|--|--|
| Interior Height        | 26.25" (67 cm) |  |  |
| Interior Width         | 21.0" (53 cm)  |  |  |
| Interior Depth         | 18.0" (46 cm)  |  |  |
| Compressor Step Height | 5.5" (14 cm)   |  |  |
| Compressor Step Width  | 21.0" (53 cm)  |  |  |
| Compressor Step Depth  | 6.0" (15 cm)   |  |  |

ELEC. CORD