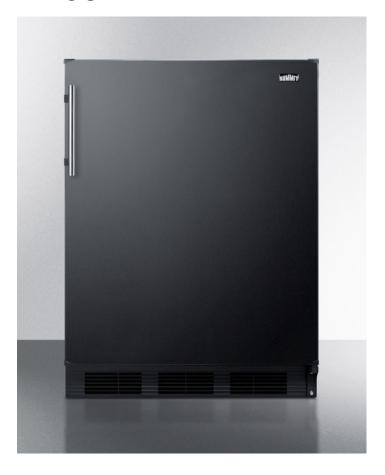

# FF63BBIADA

32.38" x 23.63" x 23" (H x W x D)

ADA compliant built-in undercounter all-refrigerator for residential use, auto defrost with deluxe interior and black exterior finish

#### **Highlights:**

32" height for use under lower ADA compliant counters

Flexible design allows built-in or freestanding use in 24" spaces

Automatic defrost ensures minimum user maintenance

### FF63BBIADA Specifications:

| Overview                      |                    |  |  |
|-------------------------------|--------------------|--|--|
| Height of Cabinet             | 32.0" (81 cm)      |  |  |
| Height to Hinge Cap           | 32.38" (82 cm)     |  |  |
| Width                         | 23.63" (60 cm)     |  |  |
| Depth                         | 23.0" (58 cm)      |  |  |
| Depth with Handle             | 24.63" (63 cm)     |  |  |
| Depth with door at 90°        | 45.38" (115 cm)    |  |  |
| Capacity                      | 5.5 cu.ft. (156 L) |  |  |
| Defrost Type                  | Automatic          |  |  |
| Door                          | Black              |  |  |
| Cabinet                       | Black              |  |  |
| US Electrical Safety          | UL                 |  |  |
| Canadian Electrical<br>Safety | ULC                |  |  |
| Energy Usage/Year             | 307.0kWh/year      |  |  |
| Amps                          | 1.0                |  |  |
| Weight                        | 100.0 lbs. (45 kg) |  |  |
| Shipping Weight               | 105.0 lbs. (48 kg) |  |  |
| Parts & Labor Warranty        | 1 Year             |  |  |
| Compressor Warranty           | 5 Years            |  |  |
| UPC                           | 761101045412       |  |  |
| Refrigerator Features         |                    |  |  |
| Door Swing                    | RHD                |  |  |
| Reversible                    | Yes                |  |  |
| Crisper Qty                   | 1                  |  |  |
| Crisper Finish                | Opaque             |  |  |
| Crisper Cover                 | Glass              |  |  |
| Shelf Type                    | Glass              |  |  |
| Shelf Qty                     | 3                  |  |  |
| Full Door Shelf Qty           | 3                  |  |  |
| Adjustable Shelves            | Yes                |  |  |
| Wine Bottle Shelves           | Yes                |  |  |
| Thermostat Type               | Dial               |  |  |
| Fan Type                      | Exterior           |  |  |
| Refrigerant Type              | R134a              |  |  |
| Refrigerant Amount            | 1.7oz.             |  |  |
| High Side PSI                 | 285.0              |  |  |
| Low Side PSI                  | 70.0               |  |  |
|                               |                    |  |  |