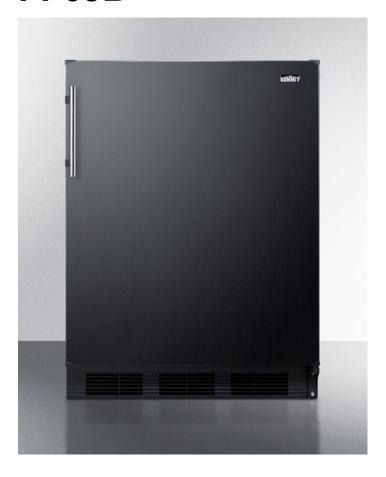

# FF63B

32.63" x 23.63" x 23" (H x W x D)

Freestanding residential counter height all-refrigerator in black with automatic defrost and deluxe interior

#### **Product Features:**

| Slim counter height dimensions | Ideal 24" footprint offers full 5.5 cu.ft. storage capacity in a slim fit                                     |  |
|--------------------------------|---------------------------------------------------------------------------------------------------------------|--|
| Automatic defrost              | Reduced maintenance with auto defrost system                                                                  |  |
| One piece interior liner       | Enjoy easy clean-up with a seamless liner that won't hold a mess in hidden crevices                           |  |
| Adjustable glass shelves       | Rearrange your refrigerator space to accommodate all shapes and sizes or remove shelves for a simple clean-up |  |
| Door storage                   | Store tall bottles and condiments right on the door for convenient access                                     |  |
| Wine shelf                     | Removable scalloped wine shelf is included to store champagne and wine bottles                                |  |
| Fruit and vegetable crisper    | Get the longest life and best taste out of produce by storing greens in a convenient slide drawer             |  |
| Interior light                 | Automatically illuminates when you open the door                                                              |  |
| Hidden evaporator              | Cold wall design with hidden evaporator creates a seamless, easy to clean interior                            |  |