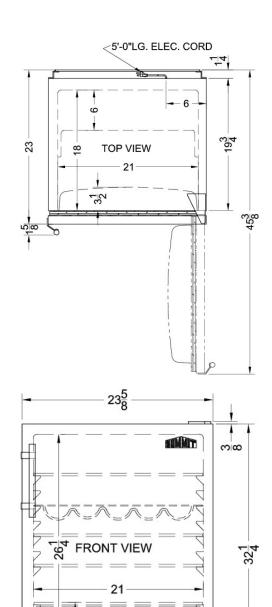

### FF63B Specifications:

| Overview                         |                    |  |  |
|----------------------------------|--------------------|--|--|
| Height of Cabinet                | 32.63" (83 cm)     |  |  |
| Height to Hinge Cap              | 32.63" (83 cm)     |  |  |
| Width                            | 23.63" (60 cm)     |  |  |
| Depth                            | 23.0" (58 cm)      |  |  |
| Depth with Handle                | 24.63" (63 cm)     |  |  |
| Depth with door at 90°           | 45.38" (115 cm)    |  |  |
| Capacity                         | 5.5 cu.ft. (156 L) |  |  |
| Defrost Type                     | Automatic          |  |  |
| Door                             | Black              |  |  |
| Cabinet                          | Black              |  |  |
| US Electrical Safety             | UL                 |  |  |
| Canadian Electrical<br>Safety    | ULC                |  |  |
| Energy Usage/Year                | 307.0kWh/year      |  |  |
| Amps                             | 1.0                |  |  |
| Voltage/Frequency                | 115 V AC/60 Hz     |  |  |
| Weight                           | 100.0 lbs. (45 kg) |  |  |
| Parts & Labor Warranty           | 1 Year             |  |  |
| Compressor Warranty              | 5 Years            |  |  |
| UPC                              | 761101033815       |  |  |
| Refrigerator Features            |                    |  |  |
| Door Swing                       | RHD                |  |  |
| Reversible                       | Yes                |  |  |
| Crisper Qty                      | 1                  |  |  |
| Crisper Finish                   | Opaque             |  |  |
| Crisper Cover                    | Glass              |  |  |
| Shelf Type                       | Glass              |  |  |
| Shelf Qty                        | 3                  |  |  |
| Full Door Shelf Qty              | 3                  |  |  |
| Adjustable Shelves               | Yes                |  |  |
| Wine Bottle Shelves              | Yes                |  |  |
| Thermostat Type                  | Dial               |  |  |
| Refrigerant Type                 | R134a              |  |  |
|                                  |                    |  |  |
| Refrigerant Amount               | 1.7oz.             |  |  |
| Refrigerant Amount High Side PSI | 1.7oz.<br>285.0    |  |  |
|                                  |                    |  |  |
| High Side PSI                    | 285.0              |  |  |

| Temperature Range      | 36 to 46°F     |
|------------------------|----------------|
| Dimensions             |                |
| Interior Height        | 26.25" (67 cm) |
| Interior Width         | 21.0" (53 cm)  |
| Interior Depth         | 18.0" (46 cm)  |
| Compressor Step Height | 5.5" (14 cm)   |
| Compressor Step Width  | 21.0" (53 cm)  |
| Compressor Step Depth  | 6.0" (15 cm)   |

ELEC. CORD